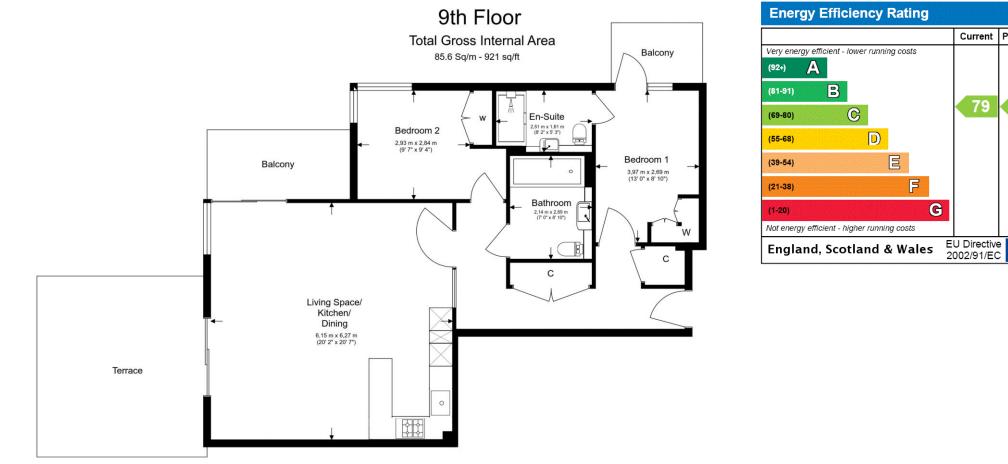

## Beaufort Square, Beaufort Park, Colindale, NW9

Floor Plan measurements are approximate and are for illustrative purposes only. While we do not doubt the floor plans accuracy, we make no guarantee, warranty or representation as to the accuracy and completeness of the floor plan.

Current Potential 79

÷\*\*