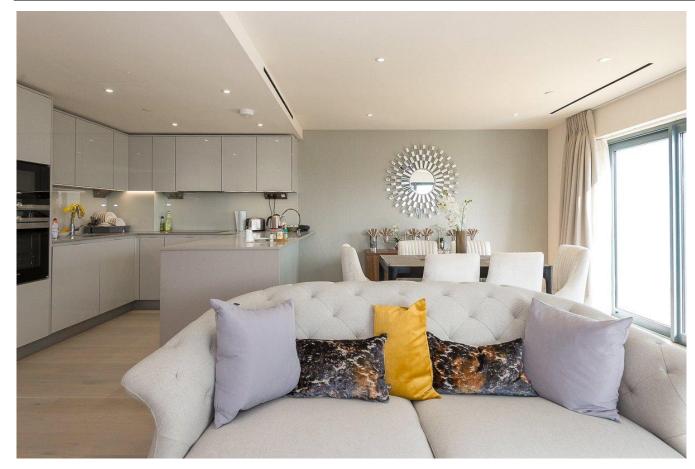

#### Ref# BEA230127

Situated on the ninth floor of the prestigious Argent House is this premier spec two bedroom apartment spanning an impressive 921 square feet (approx.). This luxurious apartment boasts from a custom designed kitchen with back painted glass splashbacks and is fully integrated with Siemens appliances. The open planned living room is well lit from its South/South West facing aspect and has access to a large private terrace and balcony overlooking the landscaped courtyard. Both bedrooms are carpeted and have fitted wardrobes, bedroom one has the added luxury of a private balcony and ensuite. The Ensuite and family bathroom benefit from enlarged feature wall tiles, Vado chrome finished mixer set to shower enclosure and a feature mirrored vanity cabinet.

The apartment is upgraded to St Georges Premier Spec which includes the luxury of comfort cooling to living space and bedrooms, flush finished veneer internal doors with clear glazed panel to living space, engineered timber flooring to living space, kitchen and hallway, under floor heated tiling to bathroom and En-Suite.