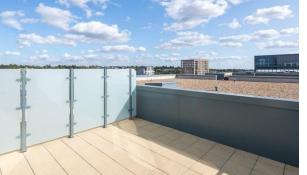

#### Ref# BEA230127

Situated on the ninth floor of the prestigious Argent House is this premier spec two bedroom apartment spanning an impressive 921 square feet (approx.). This luxurious apartment boasts from a custom designed kitchen with back painted glass splashbacks and is fully integrated with Siemens appliances. The open planned living room is well lit from its South/South West facing aspect and has access to a large private terrace and balcony overlooking the landscaped courtyard. Both bedrooms are carpeted and have fitted wardrobes, bedroom one has the added luxury of a private balcony and ensuite. The Ensuite and family bathroom benefit from enlarged feature wall tiles, Vado chrome finished mixer set to shower enclosure and a feature mirrored vanity cabinet.

### **Property Features:**

- Premier Spec Two Bedroom Apartment
- Secure Underground Parking
- Sale to Include Full Luxury Furniture Pack
- 921 Square Feet (approx.)
- Large South Facing Terrace
- Two Balconies
- Colindale Tube Station (Northern Line)
- Residents Only Gym, Swimming Pool & Spa