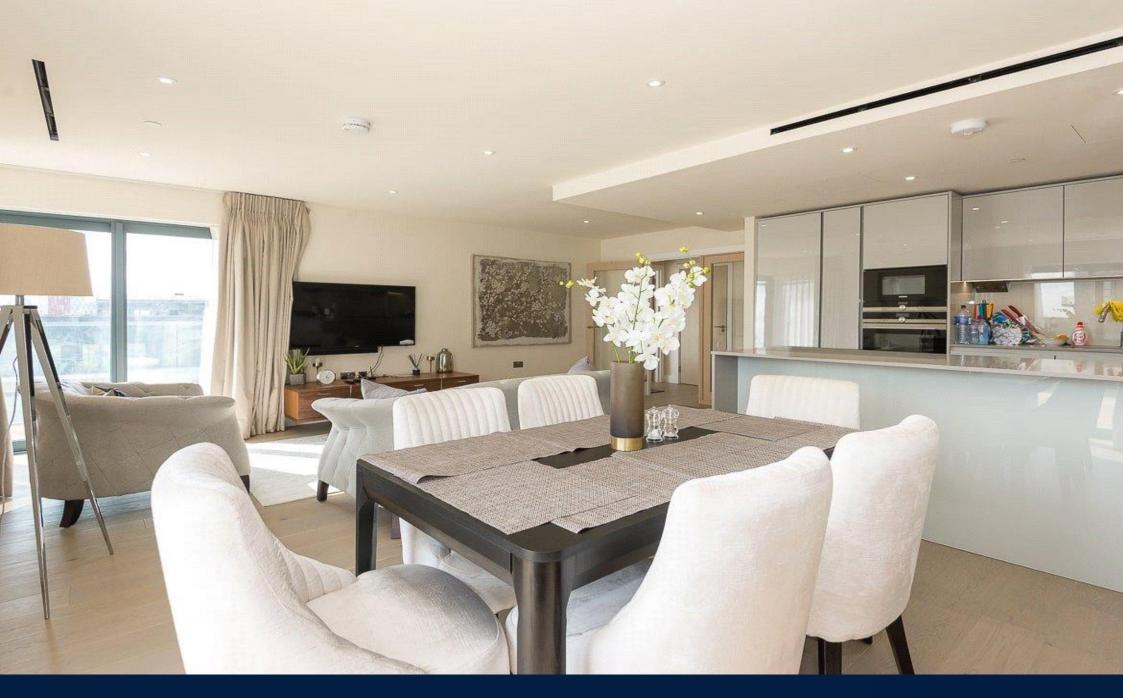

#### Ref# BEA230127

Situated on the ninth floor of the prestigious Argent House is this premier spec two bedroom apartment spanning an impressive 921 square feet (approx.). This luxurious apartment boasts from a custom designed kitchen with back painted glass splashbacks and is fully integrated with Siemens appliances. The open planned living room is well lit from its South/South West facing aspect and has access to a large private terrace and balcony overlooking the landscaped courtyard. Both bedrooms are carpeted and have fitted wardrobes, bedroom one has the added luxury of a private balcony and ensuite. The Ensuite and family bathroom benefit from enlarged feature wall tiles, Vado chrome finished mixer set to shower enclosure and a feature mirrored vanity cabinet.

### **Property Features:**

- Premier Spec Two Bedroom Apartment
- Secure Underground Parking
- Sale to Include Full Luxury Furniture Pack
- 921 Square Feet (approx.)
- Large South Facing Terrace
- Two Balconies
- Colindale Tube Station (Northern Line)
- Residents Only Gym, Swimming Pool & Spa