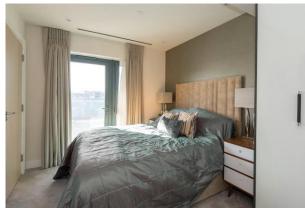

#### Ref# BEA230127

Situated on the ninth floor of the prestigious Argent House is this premier spec two bedroom apartment spanning an impressive 921 square feet (approx.). This luxurious apartment boasts from a custom designed kitchen with back painted glass splashbacks and is fully integrated with Siemens appliances. The open planned living room is well lit from its South/South West facing aspect and has access to a large private terrace and balcony overlooking the landscaped courtyard. Both bedrooms are carpeted and have fitted wardrobes, bedroom one has the added luxury of a private balcony and ensuite. The Ensuite and family bathroom benefit from enlarged feature wall tiles, Vado chrome finished mixer set to shower enclosure and a feature mirrored vanity cabinet.

The apartment is upgraded to St Georges Premier Spec which includes the luxury of comfort cooling to living space and bedrooms, flush finished veneer internal doors with clear glazed panel to living space, engineered timber flooring to living space, kitchen and hallway, under floor heated tiling to bathroom and En-Suite.