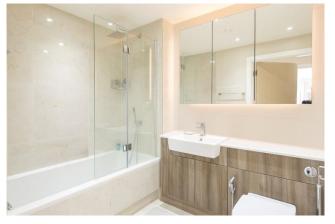

#### Ref# BEA230127

Situated on the ninth floor of the prestigious Argent House is this premier spec two bedroom apartment spanning an impressive 921 square feet (approx.). This luxurious apartment boasts from a custom designed kitchen with back painted glass splashbacks and is fully integrated with Siemens appliances. The open planned living room is well lit from its South/South West facing aspect and has access to a large private terrace and balcony overlooking the landscaped courtyard. Both bedrooms are carpeted and have fitted wardrobes, bedroom one has the added luxury of a private balcony and ensuite. The Ensuite and family bathroom benefit from enlarged feature wall tiles, Vado chrome finished mixer set to shower enclosure and a feature mirrored vanity cabinet.

The apartment is upgraded to St Georges Premier Spec which includes the luxury of comfort cooling to living space and bedrooms, flush finished veneer internal doors with clear glazed panel to living space, engineered timber flooring to living space, kitchen and hallway, under floor heated tiling to bathroom and En-Suite.