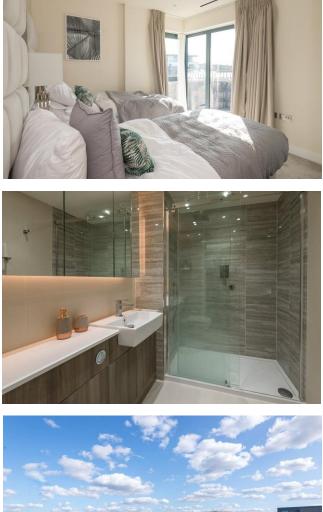

#### Ref# BEA230127

Situated on the ninth floor of the prestigious Argent House is this premier spec two bedroom apartment spanning an impressive 921 square feet (approx.). This luxurious apartment boasts from a custom designed kitchen with back painted glass splashbacks and is fully integrated with Siemens appliances. The open planned living room is well lit from its South/South West facing aspect and has access to a large private terrace and balcony overlooking the landscaped courtyard. Both bedrooms are carpeted and have fitted wardrobes, bedroom one has the added luxury of a private balcony and ensuite. The Ensuite and family bathroom benefit from enlarged feature wall tiles, Vado chrome finished mixer set to shower enclosure and a feature mirrored vanity cabinet.

The apartment is upgraded to St Georges Premier Spec which includes the luxury of comfort cooling to living space and bedrooms, flush finished veneer internal doors with clear glazed panel to living space, engineered timber flooring to living space, kitchen and hallway, under floor heated tiling to bathroom and En-Suite.