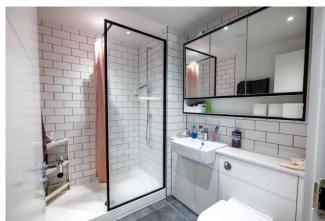

Price Reduced to: £540,000

2 Bedroom (s)

\*\*Upgraded With Elite Specification\*\* Facing west over Beaufort Square the apartment benefits from an abundance of natural light to flood through. Situated on the 5th floor and spanning across 753 square feet this home is built up of a stylish kitchen with composite stone worktop and integrated Smeg appliances including wine cooler and microwave. Both double bedrooms are carpeted with bedroom one benefiting from an ensuite and a built in wardrobe with drawers, shelf and rail. The 3 piece family bathroom has the upgraded spec of a feature mirrored wall cabinet with composite stone worktop.

#### **Property Features:**

- Elite Specification
- 2 Bedroom Apartment
- 2 Bathrooms
- 5th Floor
- 753 Square Feet (Approx.)
- Colindale Tube Station (Northern Line)
- 24 Hour Estate Management
- Residents Only Gym, Swimming Pool & Spa