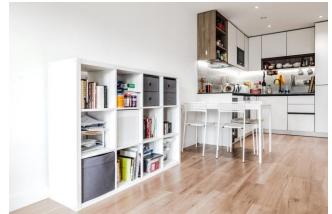

Price Reduced to: £540,000

2 Bedroom (s)

\*\*Upgraded With Elite Specification\*\* Facing west over Beaufort Square the apartment benefits from an abundance of natural light to flood through. Situated on the 5th floor and spanning across 753 square feet this home is built up of a stylish kitchen with composite stone worktop and integrated Smeg appliances including wine cooler and microwave. Both double bedrooms are carpeted with bedroom one benefiting from an ensuite and a built in wardrobe with drawers, shelf and rail. The 3 piece family bathroom has the upgraded spec of a feature mirrored wall cabinet with composite stone worktop.

#### **Property Features:**

- Elite Specification
- 2 Bedroom Apartment
- 2 Bathrooms
- 5th Floor
- 753 Square Feet (Approx.)
- Colindale Tube Station (Northern Line)
- 24 Hour Estate Management
- Residents Only Gym, Swimming Pool & Spa