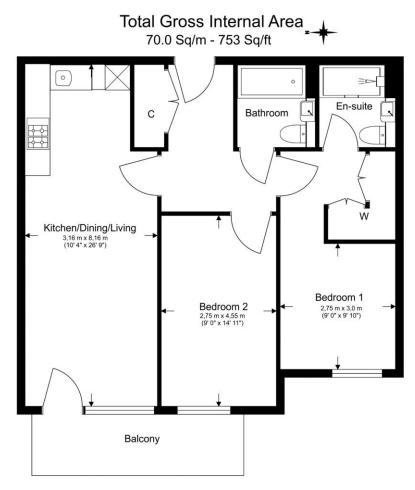

#### **Property Features:**

- Elite Specification
- 2 Bedroom Apartment
- 2 Bathrooms
- 5th Floor
- 753 Square Feet (Approx.)
- Colindale Tube Station (Northern Line)
- 24 Hour Estate Management
- Residents Only Gym, Swimming Pool & Spa

Floor Plan measurements are approximate and are for illustrative purposes only. While we do not doubt the floor plans accuracy, we make no guarantee, warranty or representation as to the accuracy and completeness of the floor plan.