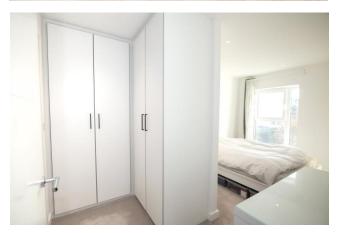

Price Reduced to: £540,000

2 Bedroom (s)

\*\*Upgraded With Elite Specification\*\* Facing west over Beaufort Square the apartment benefits from an abundance of natural light to flood through. Situated on the 5th floor and spanning across 753 square feet this home is built up of a stylish kitchen with composite stone worktop and integrated Smeg appliances including wine cooler and microwave. Both double bedrooms are carpeted with bedroom one benefiting from an ensuite and a built in wardrobe with drawers, shelf and rail. The 3 piece family bathroom has the upgraded spec of a feature mirrored wall cabinet with composite stone worktop.