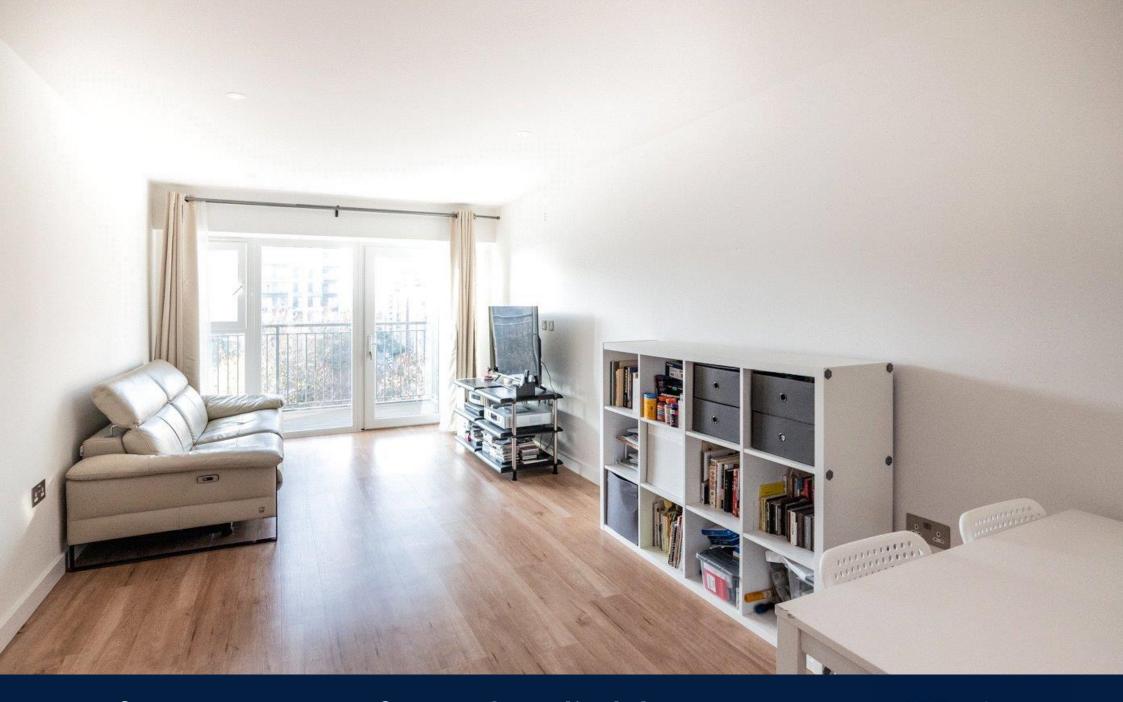

Price Reduced to: £540,000

2 Bedroom (s)

\*\*Upgraded With Elite Specification\*\* Facing west over Beaufort Square the apartment benefits from an abundance of natural light to flood through. Situated on the 5th floor and spanning across 753 square feet this home is built up of a stylish kitchen with composite stone worktop and integrated Smeg appliances including wine cooler and microwave. Both double bedrooms are carpeted with bedroom one benefiting from an ensuite and a built in wardrobe with drawers, shelf and rail. The 3 piece family bathroom has the upgraded spec of a feature mirrored wall cabinet with composite stone worktop.

#### **Property Features:**

- Elite Specification
- 2 Bedroom Apartment
- 2 Bathrooms
- 5th Floor
- 753 Square Feet (Approx.)
- Colindale Tube Station (Northern Line)
- 24 Hour Estate Management
- Residents Only Gym, Swimming Pool & Spa