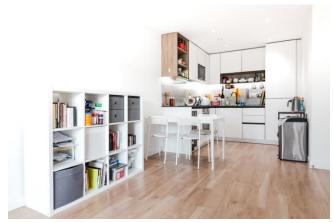

Price Reduced to: £540,000

2 Bedroom (s)

\*\*Upgraded With Elite Specification\*\* Facing west over Beaufort Square the apartment benefits from an abundance of natural light to flood through. Situated on the 5th floor and spanning across 753 square feet this home is built up of a stylish kitchen with composite stone worktop and integrated Smeg appliances including wine cooler and microwave. Both double bedrooms are carpeted with bedroom one benefiting from an ensuite and a built in wardrobe with drawers, shelf and rail. The 3 piece family bathroom has the upgraded spec of a feature mirrored wall cabinet with composite stone worktop.

#### **Property Features:**

- Elite Specification
- 2 Bedroom Apartment
- 2 Bathrooms
- 5th Floor
- 753 Square Feet (Approx.)
- Colindale Tube Station (Northern Line)
- 24 Hour Estate Management
- Residents Only Gym, Swimming Pool & Spa