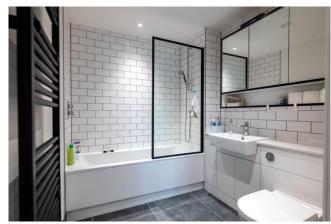

Price Reduced to: £540,000

2 Bedroom (s)

\*\*Upgraded With Elite Specification\*\* Facing west over Beaufort Square the apartment benefits from an abundance of natural light to flood through. Situated on the 5th floor and spanning across 753 square feet this home is built up of a stylish kitchen with composite stone worktop and integrated Smeg appliances including wine cooler and microwave. Both double bedrooms are carpeted with bedroom one benefiting from an ensuite and a built in wardrobe with drawers, shelf and rail. The 3 piece family bathroom has the upgraded spec of a feature mirrored wall cabinet with composite stone worktop.