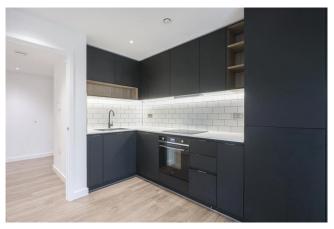

#### Ref# BFA220736

Spanning across 773 square feet (approx.) of luxurious living space is this two bedroom, two bathroom apartment set on the fifth floor of Fairbank House. The property boasts a custom deigned kitchen with integrated appliances, a well-lit reception room with direct access to a large private terrace perfect for those summer evenings! Both double bedrooms are carpeted with bedroom one having the added benefit of fitted wardrobes and a slick ensuite shower room. Further advantages include a three piece family bathroom, utility room with storage and no onward selling chain.