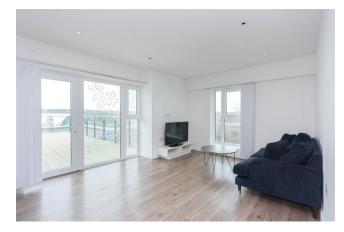

#### Ref# BFA220736

Spanning across 773 square feet (approx.) of luxurious living space is this two bedroom, two bathroom apartment set on the fifth floor of Fairbank House. The property boasts a custom deigned kitchen with integrated appliances, a well-lit reception room with direct access to a large private terrace perfect for those summer evenings! Both double bedrooms are carpeted with bedroom one having the added benefit of fitted wardrobes and a slick ensuite shower room. Further advantages include a three piece family bathroom, utility room with storage and no onward selling chain.

#### **Property Features:**

- Stylishly Two Bedroom Apartment
- Two Bathrooms
- Fifth Floor
- 773 Square Feet (Approx)
- Large Private Terrace
- North & Eastern Aspect
- Residents Only Gym, Swimming Pool & Spa
- Colindale Tube Station (Northern Line)