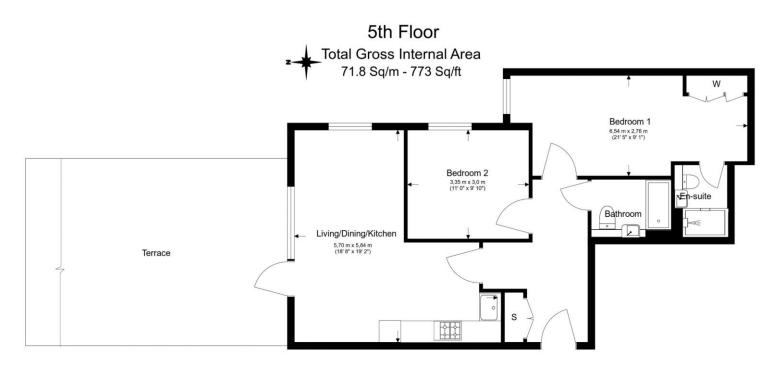

#### Ref# BFA220736

Spanning across 773 square feet (approx.) of luxurious living space is this two bedroom, two bathroom apartment set on the fifth floor of Fairbank House. The property boasts a custom deigned kitchen with integrated appliances, a well-lit reception room with direct access to a large private terrace perfect for those summer evenings! Both double bedrooms are carpeted with bedroom one having the added benefit of fitted wardrobes and a slick ensuite shower room. Further advantages include a three piece family bathroom, utility room with storage and no onward selling chain.

#### **Property Features:**

- Stylishly Two Bedroom Apartment
- Two Bathrooms
- Fifth Floor
- 773 Square Feet (Approx)
- Large Private Terrace
- North & Eastern Aspect
- Residents Only Gym, Swimming Pool & Spa
- Colindale Tube Station (Northern Line)

Floor Plan measurements are approximate and are for illustrative purposes only. While we do not doubt the floor plans accuracy, we make no guarantee, warranty or representation as to the accuracy and completeness of the floor plan.