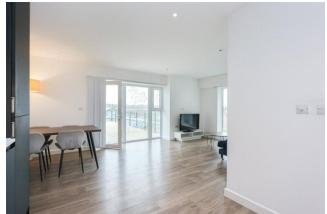

#### Ref# BFA220736

Spanning across 773 square feet (approx.) of luxurious living space is this two bedroom, two bathroom apartment set on the fifth floor of Fairbank House. The property boasts a custom deigned kitchen with integrated appliances, a well-lit reception room with direct access to a large private terrace perfect for those summer evenings! Both double bedrooms are carpeted with bedroom one having the added benefit of fitted wardrobes and a slick ensuite shower room. Further advantages include a three piece family bathroom, utility room with storage and no onward selling chain.

#### **Property Features:**

- Stylishly Two Bedroom Apartment
- Two Bathrooms
- Fifth Floor
- 773 Square Feet (Approx)
- Large Private Terrace
- North & Eastern Aspect
- Residents Only Gym, Swimming Pool & Spa
- Colindale Tube Station (Northern Line)