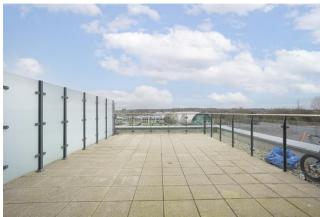

#### Ref# BFA220736

Spanning across 773 square feet (approx.) of luxurious living space is this two bedroom, two bathroom apartment set on the fifth floor of Fairbank House. The property boasts a custom deigned kitchen with integrated appliances, a well-lit reception room with direct access to a large private terrace perfect for those summer evenings! Both double bedrooms are carpeted with bedroom one having the added benefit of fitted wardrobes and a slick ensuite shower room. Further advantages include a three piece family bathroom, utility room with storage and no onward selling chain.

#### **Property Features:**

- Stylishly Two Bedroom Apartment
- Two Bathrooms
- Fifth Floor
- 773 Square Feet (Approx)
- Large Private Terrace
- North & Eastern Aspect
- Residents Only Gym, Swimming Pool & Spa
- Colindale Tube Station (Northern Line)