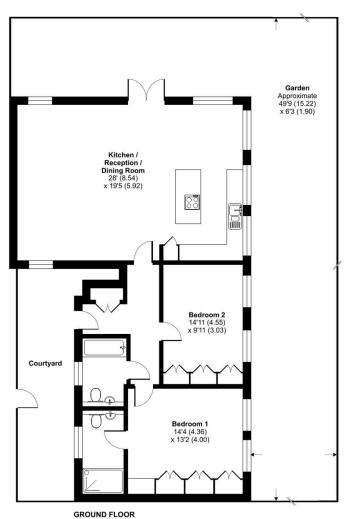

#### Daffodil Crescent, Chamberlain Court, Barnet, EN4

Approximate Area = 1119 sq ft / 104 sq m
For identification only - Not to scale

| Energy Efficiency Rating                             |             |                                                                                                                                                                                                                                                                                                                                                                                                                                                                                                                                                                                                                                                                                                                                                                                                                                                                                                                                                                                                                                                                                                                                                                                                                                                                                                                                                                                                                                                                                                                                                                                                                                                                                                                                                                                                                                                                                                                                                                                                                                                                                                                                |
|------------------------------------------------------|-------------|--------------------------------------------------------------------------------------------------------------------------------------------------------------------------------------------------------------------------------------------------------------------------------------------------------------------------------------------------------------------------------------------------------------------------------------------------------------------------------------------------------------------------------------------------------------------------------------------------------------------------------------------------------------------------------------------------------------------------------------------------------------------------------------------------------------------------------------------------------------------------------------------------------------------------------------------------------------------------------------------------------------------------------------------------------------------------------------------------------------------------------------------------------------------------------------------------------------------------------------------------------------------------------------------------------------------------------------------------------------------------------------------------------------------------------------------------------------------------------------------------------------------------------------------------------------------------------------------------------------------------------------------------------------------------------------------------------------------------------------------------------------------------------------------------------------------------------------------------------------------------------------------------------------------------------------------------------------------------------------------------------------------------------------------------------------------------------------------------------------------------------|
|                                                      | Current     | Potential                                                                                                                                                                                                                                                                                                                                                                                                                                                                                                                                                                                                                                                                                                                                                                                                                                                                                                                                                                                                                                                                                                                                                                                                                                                                                                                                                                                                                                                                                                                                                                                                                                                                                                                                                                                                                                                                                                                                                                                                                                                                                                                      |
| Very energy efficient - lower running costs  (92+) A |             |                                                                                                                                                                                                                                                                                                                                                                                                                                                                                                                                                                                                                                                                                                                                                                                                                                                                                                                                                                                                                                                                                                                                                                                                                                                                                                                                                                                                                                                                                                                                                                                                                                                                                                                                                                                                                                                                                                                                                                                                                                                                                                                                |
| (81-91)                                              |             | 85                                                                                                                                                                                                                                                                                                                                                                                                                                                                                                                                                                                                                                                                                                                                                                                                                                                                                                                                                                                                                                                                                                                                                                                                                                                                                                                                                                                                                                                                                                                                                                                                                                                                                                                                                                                                                                                                                                                                                                                                                                                                                                                             |
| (e9-80) C                                            | 76          |                                                                                                                                                                                                                                                                                                                                                                                                                                                                                                                                                                                                                                                                                                                                                                                                                                                                                                                                                                                                                                                                                                                                                                                                                                                                                                                                                                                                                                                                                                                                                                                                                                                                                                                                                                                                                                                                                                                                                                                                                                                                                                                                |
| (55-68) D                                            |             |                                                                                                                                                                                                                                                                                                                                                                                                                                                                                                                                                                                                                                                                                                                                                                                                                                                                                                                                                                                                                                                                                                                                                                                                                                                                                                                                                                                                                                                                                                                                                                                                                                                                                                                                                                                                                                                                                                                                                                                                                                                                                                                                |
| (39-54)                                              |             |                                                                                                                                                                                                                                                                                                                                                                                                                                                                                                                                                                                                                                                                                                                                                                                                                                                                                                                                                                                                                                                                                                                                                                                                                                                                                                                                                                                                                                                                                                                                                                                                                                                                                                                                                                                                                                                                                                                                                                                                                                                                                                                                |
| (21-38)                                              | ·           |                                                                                                                                                                                                                                                                                                                                                                                                                                                                                                                                                                                                                                                                                                                                                                                                                                                                                                                                                                                                                                                                                                                                                                                                                                                                                                                                                                                                                                                                                                                                                                                                                                                                                                                                                                                                                                                                                                                                                                                                                                                                                                                                |
| (1-20)                                               |             |                                                                                                                                                                                                                                                                                                                                                                                                                                                                                                                                                                                                                                                                                                                                                                                                                                                                                                                                                                                                                                                                                                                                                                                                                                                                                                                                                                                                                                                                                                                                                                                                                                                                                                                                                                                                                                                                                                                                                                                                                                                                                                                                |
| Not energy efficient - higher running costs          |             |                                                                                                                                                                                                                                                                                                                                                                                                                                                                                                                                                                                                                                                                                                                                                                                                                                                                                                                                                                                                                                                                                                                                                                                                                                                                                                                                                                                                                                                                                                                                                                                                                                                                                                                                                                                                                                                                                                                                                                                                                                                                                                                                |
| England, Scotland & Wales                            | EU Directiv | and the second s |