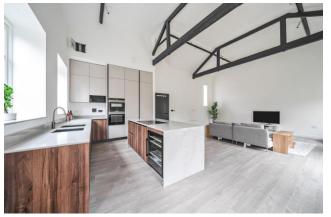

The accommodation features a breathtaking 28' reception room with exposed beam ceiling, a fully fitted open plan kitchen and direct access to the private south facing garden.

There are two generously proportioned double bedrooms, both with extensive fitted wardrobes and exposed beam ceilings, a stylish en suite shower room and fully tiled guest bathroom.