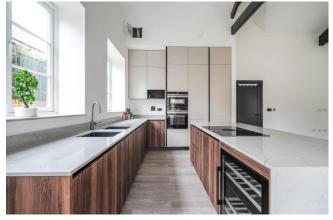

The accommodation features a breathtaking 28' reception room with exposed beam ceiling, a fully fitted open plan kitchen and direct access to the private south facing garden.

There are two generously proportioned double bedrooms, both with extensive fitted wardrobes and exposed beam ceilings, a stylish en suite shower room and fully tiled guest bathroom.

### **Property Features:**

- Two Double Bedrooms
- Bathroom
- En Suite Shower Room
- 28' Reception Room
- Open Plan Kitchen
- Private Entrance
- Private Garden
- Allocated Parking Space
- Right To Park Space
- Residents Only Gym and Swimming Pool
- Residents Shuttle Service To Oakwood
- Located Within Acres Of Country Park