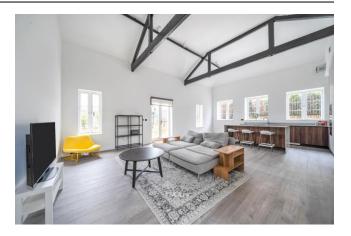

The accommodation features a breathtaking 28' reception room with exposed beam ceiling, a fully fitted open plan kitchen and direct access to the private south facing garden.

There are two generously proportioned double bedrooms, both with extensive fitted wardrobes and exposed beam ceilings, a stylish en suite shower room and fully tiled guest bathroom.