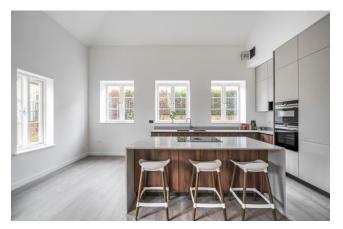

The accommodation features a breathtaking 28' reception room with exposed beam ceiling, a fully fitted open plan kitchen and direct access to the private south facing garden.

There are two generously proportioned double bedrooms, both with extensive fitted wardrobes and exposed beam ceilings, a stylish en suite shower room and fully tiled guest bathroom.