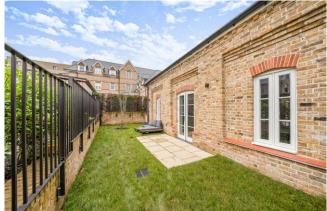

The accommodation features a breathtaking 28' reception room with exposed beam ceiling, a fully fitted open plan kitchen and direct access to the private south facing garden.

There are two generously proportioned double bedrooms, both with extensive fitted wardrobes and exposed beam ceilings, a stylish en suite shower room and fully tiled guest bathroom.

Further benefits include a front courtyard, private entrance, an allocated parking space and right to park space, residents shuttle bus to Oakwood every 20 minutes as well as access to the residents only Lawn Club with a swimming pool, gym & tennis court.