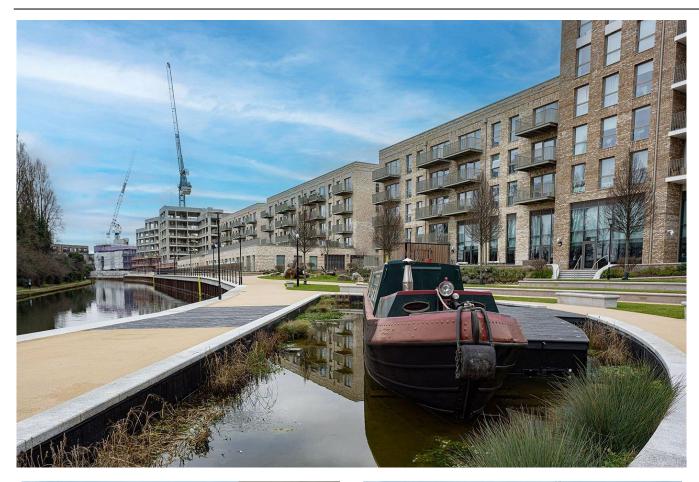

# Waterview House, Grand Union, Beresford Avenue, London, HAO

2 Bedroom (s)

2 Bathroom (s) Leasehold

RFF#: BFA240239

Under construction is this two bedroom apartment spanning an impressive 781 square feet (approx.) and situated on the sixth floor of Waterview House, Grand Union. The apartment boasts from attractive views towards the beautiful Canalside gardens and the boulevard. Estimated to complete Q1 2025 the property would make the ideal investment or first time purchase. The apartment is built up of two sizeable bedrooms, two ensuites, bright and airy kitchen diner with integrated appliances and a private balcony.

Grand Union will be a truly pioneering Canalside neighbourhood. Located in Alperton, close to Wembley and with great connections into central London. At Grand Union, a new Waterside Piazza will offer a vibrant space animated with cafés, restaurants, bars and new community facilities. 14 acres of open space will include landscaped gardens and riverside walks and meadows surrounding over 3,350 new homes of the highest quality. The creation of a state-of-the-art multi-storey industrial hub and high quality workspace rounds off the numerous facilities at Grand Union, making this a new waterside destination in which to socialise, play and relax.