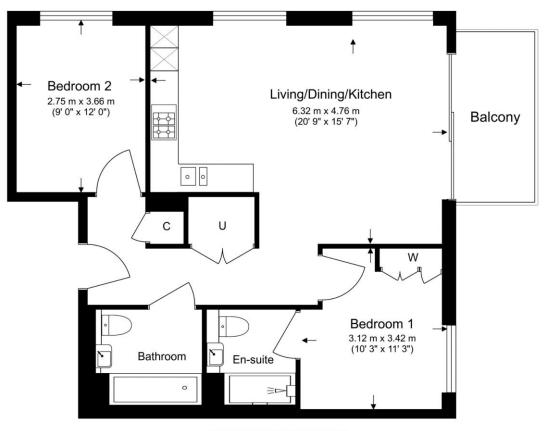

# Waterview House, Grand Union, Beresford Avenue, London, HA0

Benham Reeves

Floor Plan measurements are approximate and are for illustrative purposes only. While we do not doubt the floor plans accuracy, we make no guarantee, warranty or representation as to the accuracy and completeness of the floor plan.