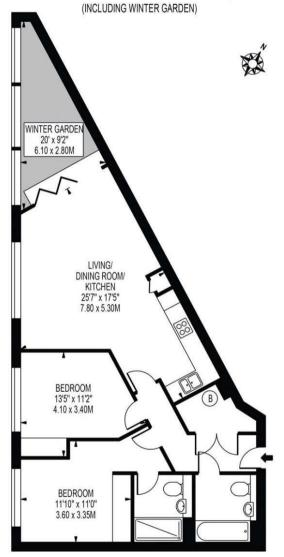

### **WIVERTON TOWER**

APPROXIMATE GROSS INTERNAL FLOOR AREA: 862 SQ FT - 80.10 SQ M