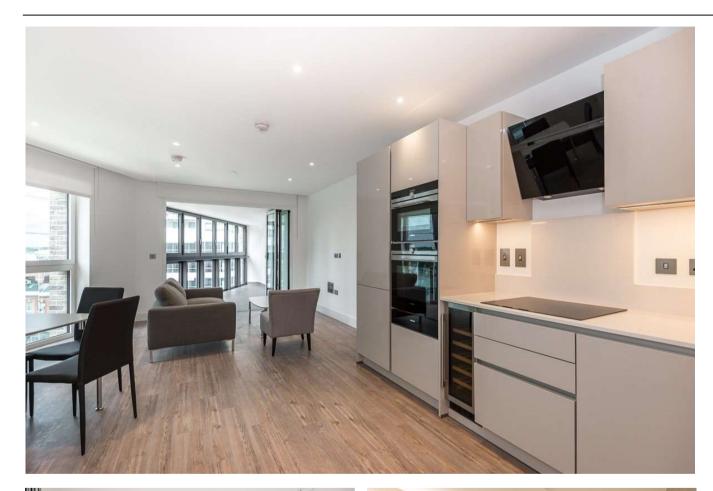

Asking Price: £800,000

2 Bedroom (s)

2 Bathroom (s) C→ Leasehold

A spacious 2-bedroom apartment situated in the very sought after Wiverton Tower, Aldgate.

This luxurious apartment offers a large principal bedroom, a second double bedroom with an en-suite bathroom, a family bathroom and a very generous open-plan living room leading out to a Winter Garden. The property offers beautiful wooden flooring, under-floor heating, air conditioning and video entry system.

## **Property Features:**

- 2 Bedrooms
- 7th Floor
- 862 Square Feet (Approx.)
- Winter Garden
- Bright and Spacious
- Open-Plan
- Air Conditioning
- Fantastic Location
- 24 Hour Concierge and Gymnasium
- Aldgate East, Waterloo and Lambeth North Stations (Zone 1)