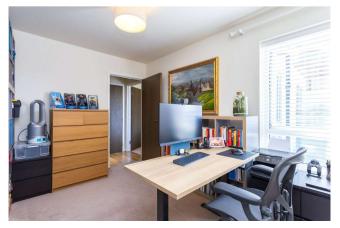

#### Ref# BEA240148

Situated on the third floor of Carvell House is this luxury two bedroom, two bathroom apartment facing south over Aerodrome Road. The apartment is flooded with natural light and spans an impressive 906 square feet (approx.) of internal living space. Built up with a custom designed kitchen with integrated Neff appliances and back painted glass splashback. The living room boasts karndean wood effect flooring and integrated home audio system with docking station and two ceiling speakers. Both bedrooms are carpeted with underlay, with bedroom one having the added luxury of built in wardrobes and en-suite shower room. Further benefits consist of a three piece family bathroom with Villeroy and Boch chinaware, utility room with ample storage and right to park for one car.