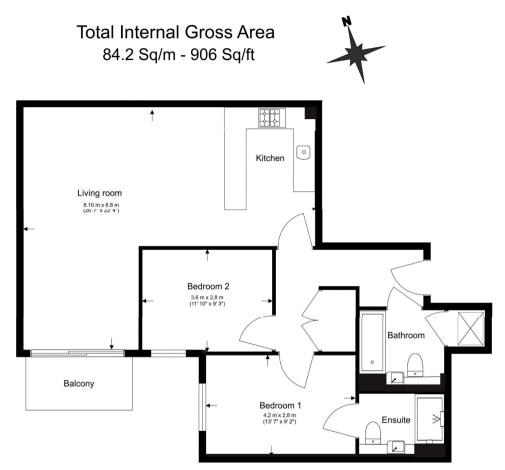

#### Ref# BEA240148

Situated on the third floor of Carvell House is this luxury two bedroom, two bathroom apartment facing south over Aerodrome Road. The apartment is flooded with natural light and spans an impressive 906 square feet (approx.) of internal living space. Built up with a custom designed kitchen with integrated Neff appliances and back painted glass splashback. The living room boasts karndean wood effect flooring and integrated home audio system with docking station and two ceiling speakers. Both bedrooms are carpeted with underlay, with bedroom one having the added luxury of built in wardrobes and en-suite shower room. Further benefits consist of a three piece family bathroom with Villeroy and Boch chinaware, utility room with ample storage and right to park for one car.

#### **Property Features:**

- Luxurious Two Bedroom Apartment
- Two Bathrooms
- Third Floor
- 906 Square Feet (Approx.)
- Secure Parking Included
- Private South Facing Balcony
- 24 Hour Estate Management
- Residents Gym, Swimming Pool & Spa Facilities

Floor Plan measurements are approximate and are for illustrative purposes only. While we do not doubt the floor plans accuracy, we make no guarantee, warranty or representation as to the accuracy and completeness of the floor plan.