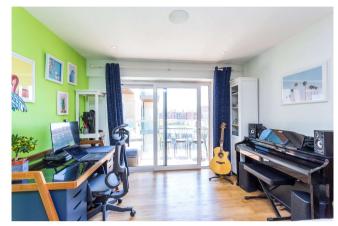

#### Ref# BEA240148

Situated on the third floor of Carvell House is this luxury two bedroom, two bathroom apartment facing south over Aerodrome Road. The apartment is flooded with natural light and spans an impressive 906 square feet (approx.) of internal living space. Built up with a custom designed kitchen with integrated Neff appliances and back painted glass splashback. The living room boasts karndean wood effect flooring and integrated home audio system with docking station and two ceiling speakers. Both bedrooms are carpeted with underlay, with bedroom one having the added luxury of built in wardrobes and en-suite shower room. Further benefits consist of a three piece family bathroom with Villeroy and Boch chinaware, utility room with ample storage and right to park for one car.