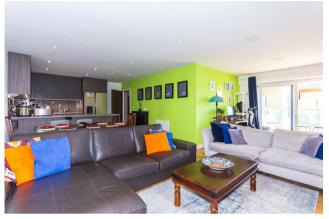

#### Ref# BEA240148

Situated on the third floor of Carvell House is this luxury two bedroom, two bathroom apartment facing south over Aerodrome Road. The apartment is flooded with natural light and spans an impressive 906 square feet (approx.) of internal living space. Built up with a custom designed kitchen with integrated Neff appliances and back painted glass splashback. The living room boasts karndean wood effect flooring and integrated home audio system with docking station and two ceiling speakers. Both bedrooms are carpeted with underlay, with bedroom one having the added luxury of built in wardrobes and en-suite shower room. Further benefits consist of a three piece family bathroom with Villeroy and Boch chinaware, utility room with ample storage and right to park for one car.