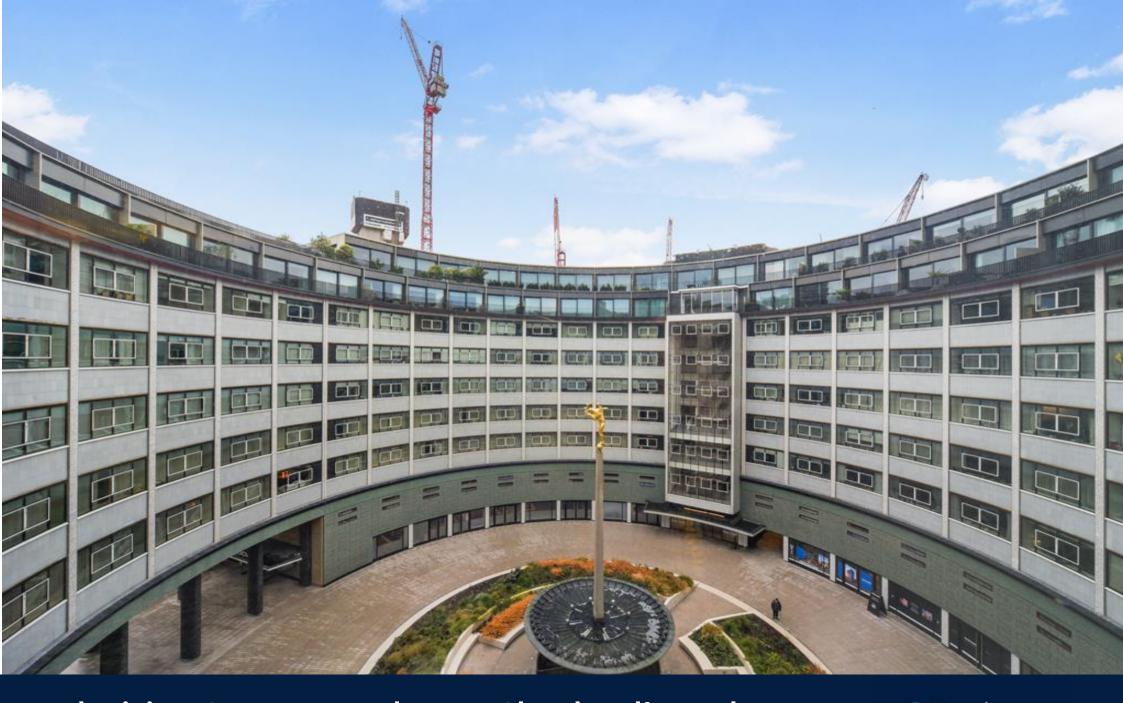

Television Centre, Wood Lane, Shepherd's Bush, W12

Asking Price: £895,000

2 Bedroom (s)

2 Bathroom (s) Leasehold

Set in the iconic Helios building, in the Television Centre development, is this lovely two bedroom, two bathroom apartment situated on the fifth floor, spanning approximately 896 square feet of living space. This property looks directly onto the famous Helios statue and onto the circular courtyard below.

The Television Centre is the reinvention of a London landmark into a working, living, thriving community with television studios, independent restaurants, a Soho House hotel, an art-house cinema, and a 25,000 square foot leisure facility including a premium health club, pool and spa. Residents also benefit from a 24-hour concierge, residents' lounge with outdoor seating and Japanese landscaped gardens.

Television Centre is situated in West London on the edge of Shepherd's Bush next to Westfield shopping centre amongst the overall 145 acre regeneration of White City. Television Centre has easy access to London's vast established transport network. In addition to White City and Wood Lane Underground stations, the area is served by excellent Overground, bus and road routes into the West End, the City, Canary Wharf and beyond.