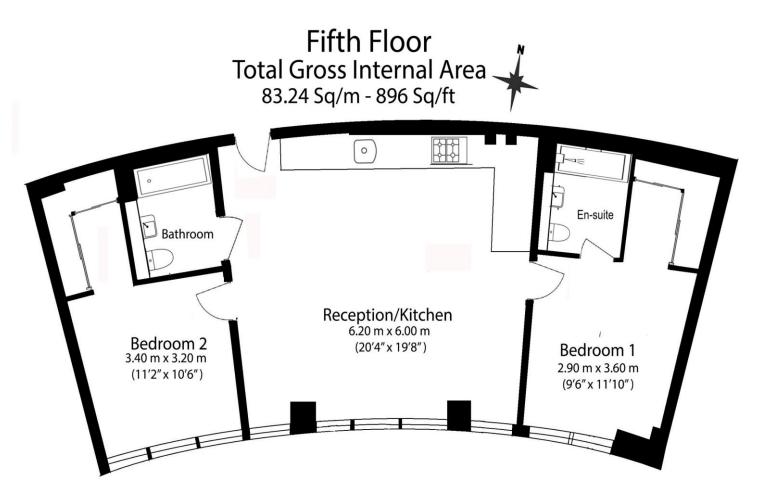

Television Centre, Wood Lane, Shepherd's Bush, W12

Asking Price: £895,000

2 Bedroom (s)

2 Bathroom (s) Leasehold

Set in the iconic Helios building, in the Television Centre development, is this lovely two bedroom, two bathroom apartment situated on the fifth floor, spanning approximately 896 square feet of living space. This property looks directly onto the famous Helios statue and onto the circular courtyard below.

#### **Property Features:**

- Two Bedrooms
- Two Bathrooms
- Fifth Floor
- 896 Square Feet (Approx.)
- Gym/Swimming pool/ Cinema room
- Concierge
- 0.1 Miles from White City Underground Station

# Benham Reeves

Floor Plan measurements are approximate and are for illustrative purposes only. While we do not doubt the floor plans accuracy, we make no guarantee, warranty or representation as to the accuracy and completeness of the floor plan.