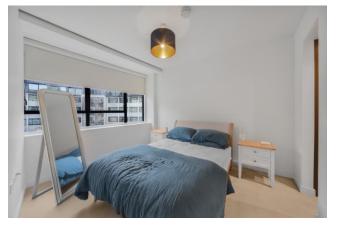

The flat benefits from a spacious open-plan kitchen, reception room as well as a large principal bedroom with en-suite bathroom and walk-through wardrobe. There is a further double bedroom and separate bathroom. The apartment provides Italian Dada kitchen with Terrazzo stone worktops, Italian Dada wardrobe, comfort cooling, pre-wired for Virgin, Hyperoptic and Sky.