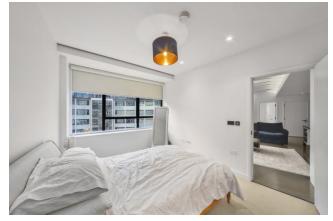

The flat benefits from a spacious open-plan kitchen, reception room as well as a large principal bedroom with en-suite bathroom and walk-through wardrobe. There is a further double bedroom and separate bathroom. The apartment provides Italian Dada kitchen with Terrazzo stone worktops, Italian Dada wardrobe, comfort cooling, pre-wired for Virgin, Hyperoptic and Sky.