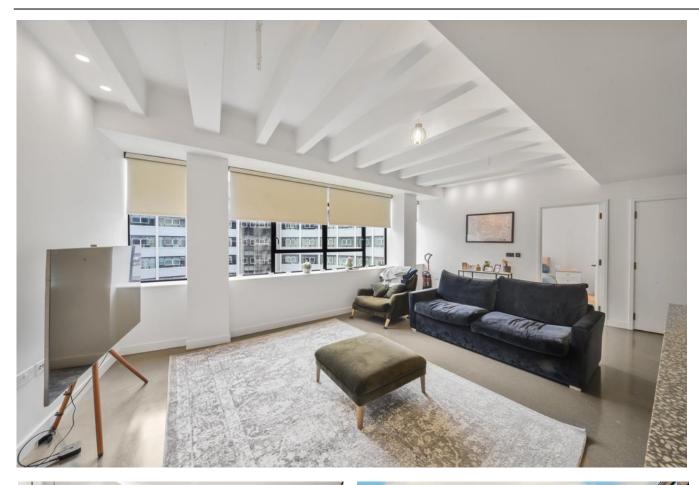

Television Centre, Wood Lane, Shepherd's Bush, W12

Asking Price: £895,000

2 Bedroom (s)

2 Bathroom (s) Leasehold

Set in the iconic Helios building, in the Television Centre development, is this lovely two bedroom, two bathroom apartment situated on the fifth floor, spanning approximately 896 square feet of living space. This property looks directly onto the famous Helios statue and onto the circular courtyard below.

The flat benefits from a spacious open-plan kitchen, reception room as well as a large principal bedroom with en-suite bathroom and walk-through wardrobe. There is a further double bedroom and separate bathroom. The apartment provides Italian Dada kitchen with Terrazzo stone worktops, Italian Dada wardrobe, comfort cooling, pre-wired for Virgin, Hyperoptic and Sky.