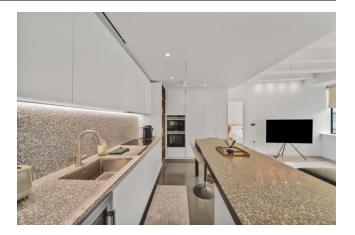

The flat benefits from a spacious open-plan kitchen, reception room as well as a large principal bedroom with en-suite bathroom and walk-through wardrobe. There is a further double bedroom and separate bathroom. The apartment provides Italian Dada kitchen with Terrazzo stone worktops, Italian Dada wardrobe, comfort cooling, pre-wired for Virgin, Hyperoptic and Sky.