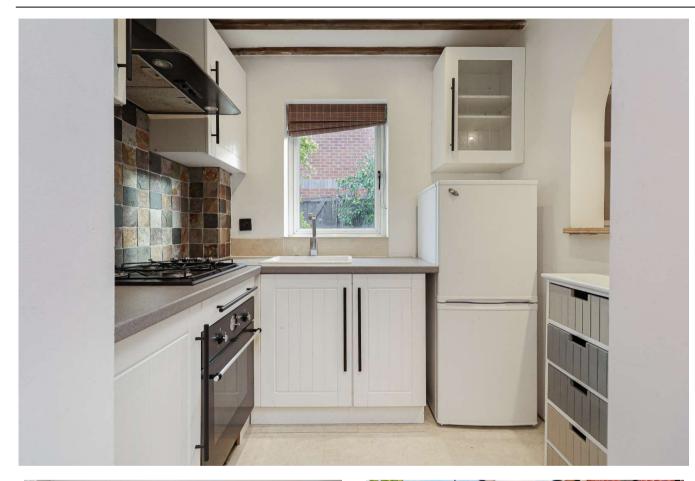

Asking Price: £325,000

1 Bedroom (s) 1 Bathroom (s) Freehold

Discover this unique one bedroom end-of-terrace house in Woolwich, offering a peaceful retreat with a warm, inviting ambiance. The open-plan reception area features large floor-to-ceiling windows that open to a private west-facing garden, creating a bright, airy space perfect for relaxation and socializing. The refurbished kitchen is fully equipped with integrated appliances, and the spacious bedroom includes a fitted wardrobe, ready for you to settle in comfortably.

## **Property Features:**

- Chain Free
- One Bedroom
- Bathroom
- Ground and First Floor
- 492 Square Feet (Approx.)
- Parking Space
- Separate Kitchen
- Nearby Crossrail Station, Woolwich
  Overground and DLR Station