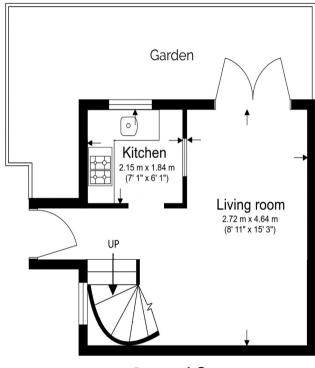

# Total Gross Internal Area 45.7 Sq/m - 492 Sq/ft

Ground floor

First floor

#### Benham Reeves

Floor Plan measurements are approximate and are for illustrative purposes only. While we do not doubt the floor plans accuracy, we make no guarantee, warranty or representation as to the accuracy and completeness of the floor plan.