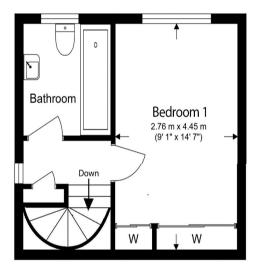

# Total Gross Internal Area 45.7 Sq/m - 492 Sq/ft

Ground floor

First floor

#### Benham Reeves

Floor Plan measurements are approximate and are for illustrative purposes only. While we do not doubt the floor plans accuracy, we make no guarantee, warranty or representation as to the accuracy and completeness of the floor plan.