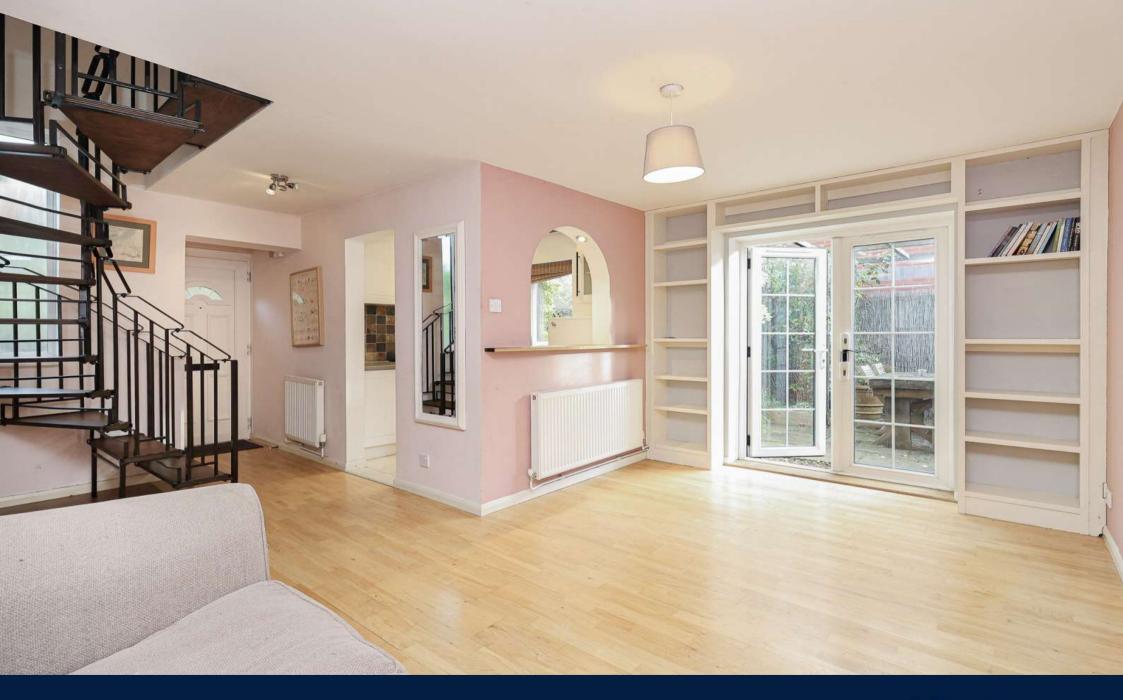

Asking Price: £325,000

1 Bedroom (s) 1 Bathroom (s) Freehold

Discover this unique one bedroom end-of-terrace house in Woolwich, offering a peaceful retreat with a warm, inviting ambiance. The open-plan reception area features large floor-to-ceiling windows that open to a private west-facing garden, creating a bright, airy space perfect for relaxation and socializing. The refurbished kitchen is fully equipped with integrated appliances, and the spacious bedroom includes a fitted wardrobe, ready for you to settle in comfortably.