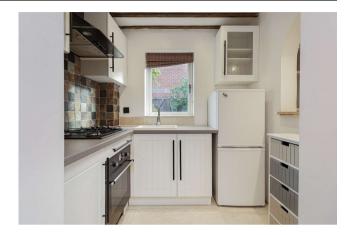

Asking Price: £325,000

1 Bedroom (s) 1 Bathroom (s) Freehold

Discover this unique one bedroom end-of-terrace house in Woolwich, offering a peaceful retreat with a warm, inviting ambiance. The open-plan reception area features large floor-to-ceiling windows that open to a private west-facing garden, creating a bright, airy space perfect for relaxation and socializing. The refurbished kitchen is fully equipped with integrated appliances, and the spacious bedroom includes a fitted wardrobe, ready for you to settle in comfortably.

## **Property Features:**

- Chain Free
- One Bedroom
- Bathroom
- Ground and First Floor
- 625 Square Feet (Approx.)
- Parking Space
- Separate Kitchen
- Nearby Crossrail Station, Woolwich
   Overground and DLR Station