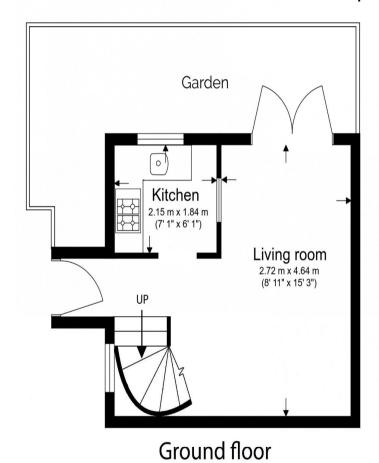

## **Property Features:**

- Chain Free
- One Bedroom
- Bathroom
- Ground and First Floor
- 625 Square Feet (Approx.)
- Parking Space
- Separate Kitchen
- Nearby Crossrail Station, Woolwich
   Overground and DLR Station