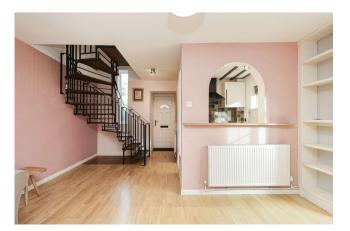

Asking Price: £325,000

1 Bedroom (s) 1 Bathroom (s) Freehold

Discover this unique one bedroom end-of-terrace house in Woolwich, offering a peaceful retreat with a warm, inviting ambiance. The open-plan reception area features large floor-to-ceiling windows that open to a private west-facing garden, creating a bright, airy space perfect for relaxation and socializing. The refurbished kitchen is fully equipped with integrated appliances, and the spacious bedroom includes a fitted wardrobe, ready for you to settle in comfortably.

## **Property Features:**

- Chain Free
- One Bedroom
- Bathroom
- Ground and First Floor
- 625 Square Feet (Approx.)
- Parking Space
- Separate Kitchen
- Nearby Crossrail Station, Woolwich
   Overground and DLR Station