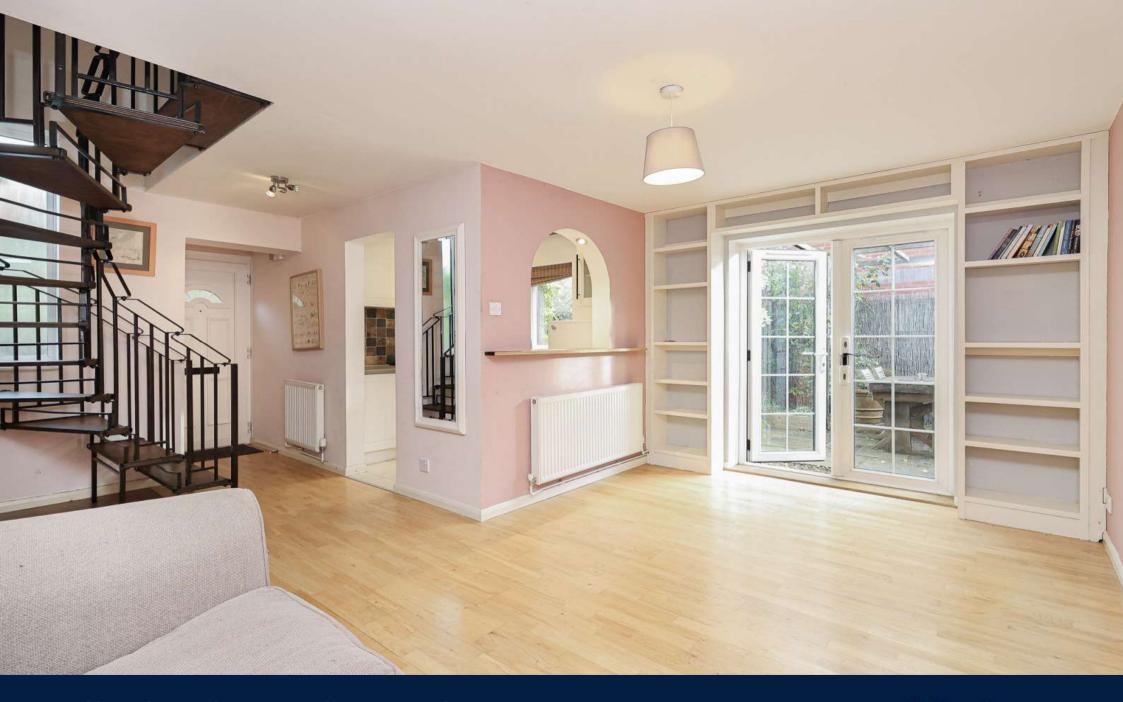

Asking Price: £325,000

1 Bedroom (s) 1 Bathroom (s) Freehold

Discover this unique one bedroom end-of-terrace house in Woolwich, offering a peaceful retreat with a warm, inviting ambiance. The open-plan reception area features large floor-to-ceiling windows that open to a private west-facing garden, creating a bright, airy space perfect for relaxation and socializing. The refurbished kitchen is fully equipped with integrated appliances, and the spacious bedroom includes a fitted wardrobe, ready for you to settle in comfortably.

## **Property Features:**

- Chain Free
- One Bedroom
- Bathroom
- Ground and First Floor
- 625 Square Feet (Approx.)
- Parking Space
- Separate Kitchen
- Nearby Crossrail Station, Woolwich
   Overground and DLR Station