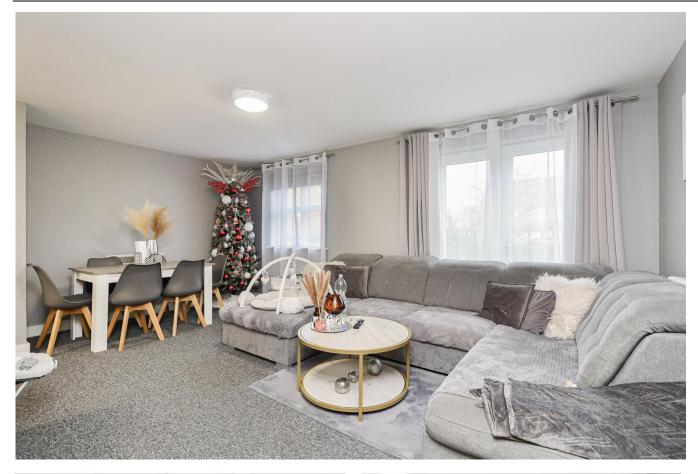

#### 1 Bedroom (s) 🛁 1 Bathroom (s) O- Leasehold

A modern one bedroom apartment located in Brook Square, Woolwich. Situated on the ground floor and spanning an approximate 497 square feet, this modern apartment comprises a separate living room and kitchen. A well proportioned double bedroom, featuring a modern 3-piece family bathroom. Additional benefits include Juliet balcony and an allocated parking space. The flat also has additional storage.

## **Property Features:**

- Chain Free
- One Bedroom
- Ground Floor
- 497 Square Feet (Approx.)
- Juliet Balcony
- Allocated Parking Space
- Elizabeth Line Train Station Nearby
- Woolwich overground and DLR