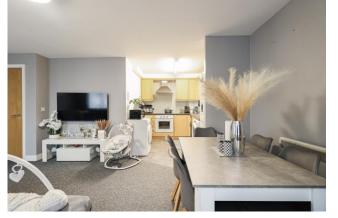

#### 1 Bedroom (s) 🛁 1 Bathroom (s) O- Leasehold

A modern one bedroom apartment located in Brook Square, Woolwich. Situated on the ground floor and spanning an approximate 497 square feet, this modern apartment comprises a separate living room and kitchen. A well proportioned double bedroom, featuring a modern 3-piece family bathroom. Additional benefits include Juliet balcony and an allocated parking space. The flat also has additional storage.