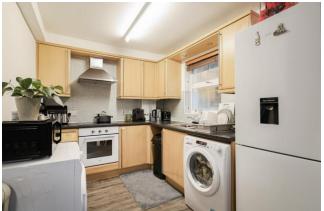

#### 1 Bedroom (s) 🛁 1 Bathroom (s) O- Leasehold

A modern one bedroom apartment located in Brook Square, Woolwich. Situated on the ground floor and spanning an approximate 497 square feet, this modern apartment comprises a separate living room and kitchen. A well proportioned double bedroom, featuring a modern 3-piece family bathroom. Additional benefits include Juliet balcony and an allocated parking space. The flat also has additional storage.