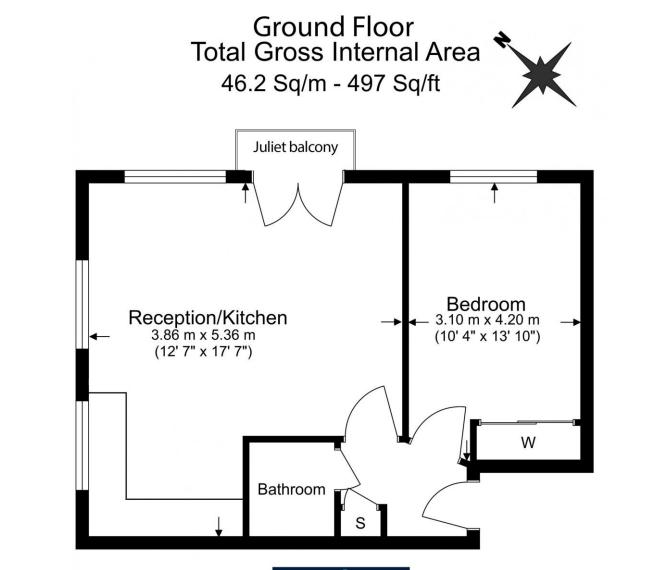

# Brook Square, Woolwich, SE18

Floor Plan measurements are approximate and are for illustrative purposes only. While we do not doubt the floor plans accuracy, we make no guarantee, warranty or representation as to the accuracy and completeness of the floor plan.

#### 1 Bedroom (s) 🛁 1 Bathroom (s) O- Leasehold

A modern one bedroom apartment located in Brook Square, Woolwich. Situated on the ground floor and spanning an approximate 497 square feet, this modern apartment comprises a separate living room and kitchen. A well proportioned double bedroom, featuring a modern 3-piece family bathroom. Additional benefits include Juliet balcony and an allocated parking space. The flat also has additional storage.