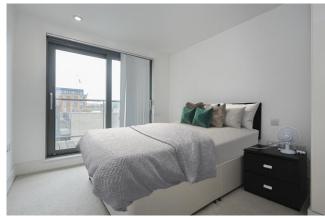

Royal Carriage Mews, Woolwich, SE18

Asking Price: £375,000

1 Bedroom (s)

☐ 1 Bathroom (s) ☐ Leasehold

A fantastic one bedroom apartment located in Royal Carriage Mews, Royal Arsenal Riverside. Situated on the 5th floor and spanning an approximate 485 square feet, this fabulous apartment comprises an open-plan living room with a fitted kitchen with integrated appliances, one double bedroom and a modern three-piece bathroom suite. Additional benefits include a south facing balcony, wooden flooring to the living areas, carpet to the bedroom, ample storage and secure bike storage.