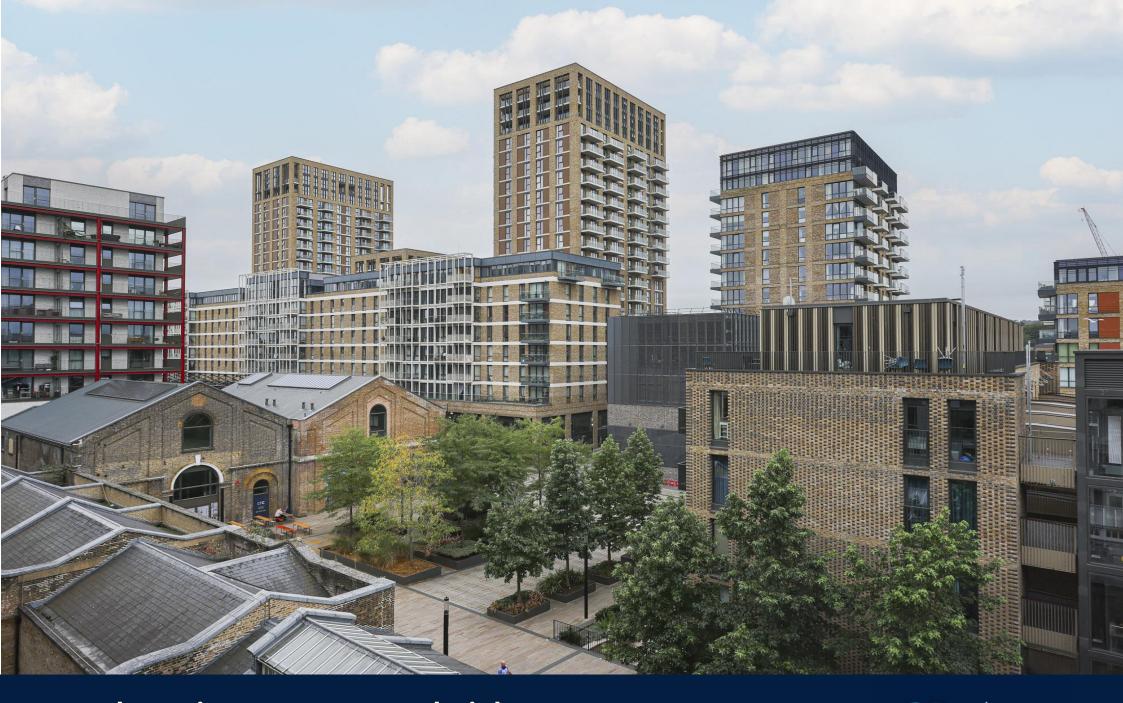

Residents of Royal Arsenal Riverside are serviced by a host of amenities including residents' gym and concierge office as well as being positioned within walking distance of the River Thames. There is also a Marks and Spencer's and a Tesco within the development all in close proximity to a bustling high street with chain and independent shops, restaurants, cafés, health facilities including pharmacy and GP are also nearby.

Transport Links include both Woolwich underground (Elizabeth line) and Woolwich DLR stations.