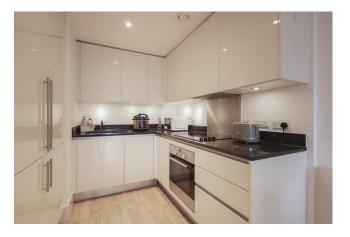

Royal Carriage Mews, Woolwich, SE18

Asking Price: £375,000

1 Bedroom (s)

☐ 1 Bathroom (s) ☐ Leasehold

A fantastic one bedroom apartment located in Royal Carriage Mews, Royal Arsenal Riverside. Situated on the 5th floor and spanning an approximate 485 square feet, this fabulous apartment comprises an open-plan living room with a fitted kitchen with integrated appliances, one double bedroom and a modern three-piece bathroom suite. Additional benefits include a south facing balcony, wooden flooring to the living areas, carpet to the bedroom, ample storage and secure bike storage.