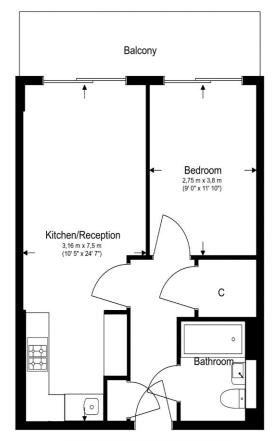

# 5th Floor Total Gross Internal Area 45.1 Sg/m - 485 Sg/ft

Benham Reeves

Floor Plan measurements are approximate and are for illustrative purposes only. While we do not doubt the floor plans accuracy, we make no guarantee, warranty or representation as to the accuracy and completeness of the floor plan.