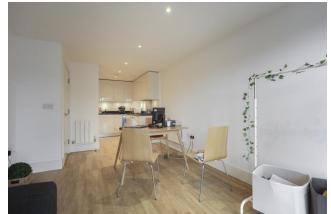

Royal Carriage Mews, Woolwich, SE18

Asking Price: £375,000

1 Bedroom (s)

☐ 1 Bathroom (s) ☐ Leasehold

A fantastic one bedroom apartment located in Royal Carriage Mews, Royal Arsenal Riverside. Situated on the 5th floor and spanning an approximate 485 square feet, this fabulous apartment comprises an open-plan living room with a fitted kitchen with integrated appliances, one double bedroom and a modern three-piece bathroom suite. Additional benefits include a south facing balcony, wooden flooring to the living areas, carpet to the bedroom, ample storage and secure bike storage.