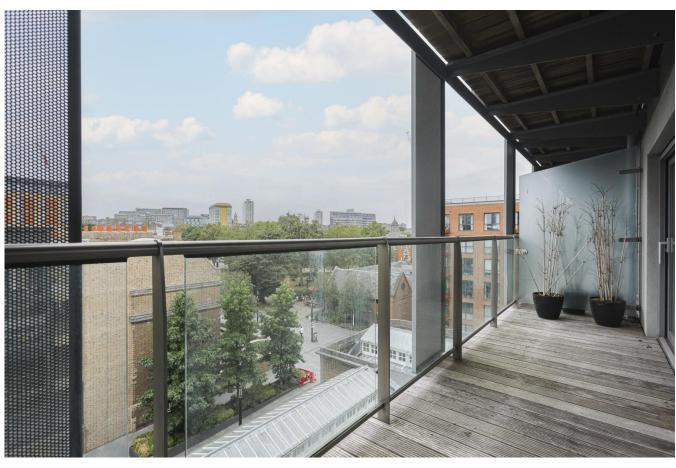

Royal Carriage Mews, Woolwich, SE18

Asking Price: £375,000

1 Bedroom (s)

☐ 1 Bathroom (s) ☐ Leasehold

A fantastic one bedroom apartment located in Royal Carriage Mews, Royal Arsenal Riverside. Situated on the 5th floor and spanning an approximate 485 square feet, this fabulous apartment comprises an open-plan living room with a fitted kitchen with integrated appliances, one double bedroom and a modern three-piece bathroom suite. Additional benefits include a south facing balcony, wooden flooring to the living areas, carpet to the bedroom, ample storage and secure bike storage.

### **Property Features:**

- Chain Free
- One Double Bedroom
- 5th Floor
- 485 Square Feet (Approx.)
- Open-Plan Kitchen
- Allocated Car Parking
- South Facing Balcony
- Residents' Gym and 24 Hour Concierge
- On-Site Crossrail Station
- Woolwich Overground and DLR Station