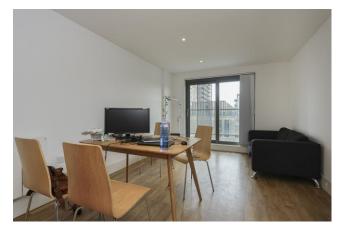

Royal Carriage Mews, Woolwich, SE18

Asking Price: £375,000

1 Bedroom (s)

☐ 1 Bathroom (s) ☐ Leasehold

A fantastic one bedroom apartment located in Royal Carriage Mews, Royal Arsenal Riverside. Situated on the 5th floor and spanning an approximate 485 square feet, this fabulous apartment comprises an open-plan living room with a fitted kitchen with integrated appliances, one double bedroom and a modern three-piece bathroom suite. Additional benefits include a south facing balcony, wooden flooring to the living areas, carpet to the bedroom, ample storage and secure bike storage.