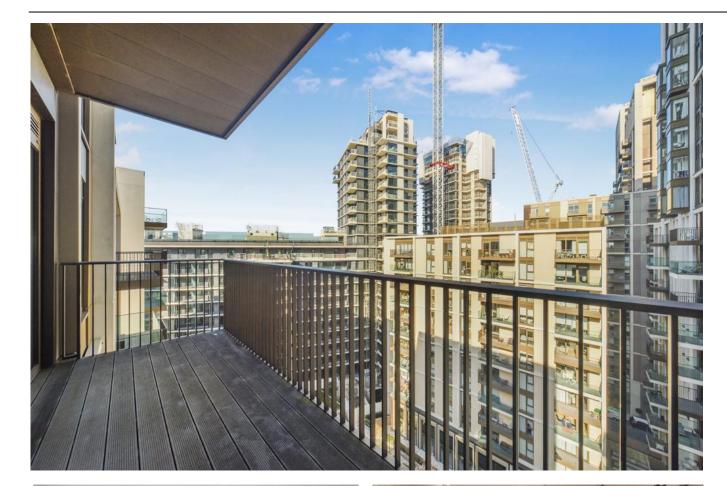

#### 1 Bedroom (s) 🛁 1 Bathroom (s) O- Leasehold

A very stylish one bedroom apartment at the highly sought-after White City Living. Set on the 11th floor, this luxury apartment spans 594 square feet (approx.) and boasts an array of modern conveniences. Finished to an exceptional standard throughout, the open-plan kitchen/living area connects to a private balcony with views over the communal gardens. Floor to ceiling windows draw in an abundance of natural light while the large double bedroom benefits from built-in wardrobes and its own heating/cooling zone.

## **Property Features:**

- One Bedroom
- One Bathroom
- 11th Floor
- 594 Square Feet (Approx.)
- Private Balcony
- Miele Appliances
- Concierge, Residents' Gym and Swimming Pool
- White City and Wood Lane Stations (Zone 2)