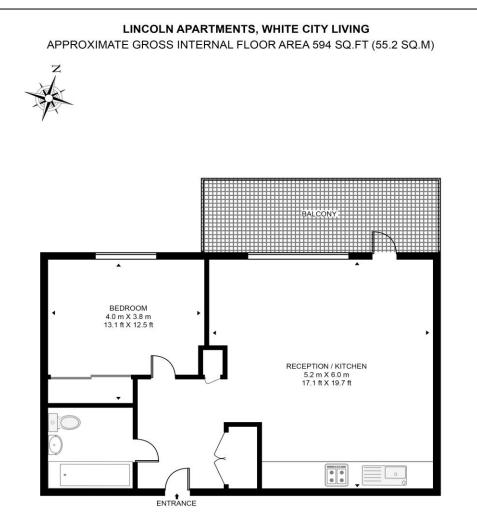

## **Property Features:**

- One Bedroom
- One Bathroom
- 11th Floor
- 594 Square Feet (Approx.)
- Private Balcony
- Miele Appliances
- Concierge, Residents' Gym and Swimming Pool
- White City and Wood Lane Stations (Zone 2)

#### ELEVENTH FLOOR

This floor plan has been defined by the RICS Code of Measurement. This floor plan and all others are for approximate representative purposes only and upon usage is agreed to as such by the client.