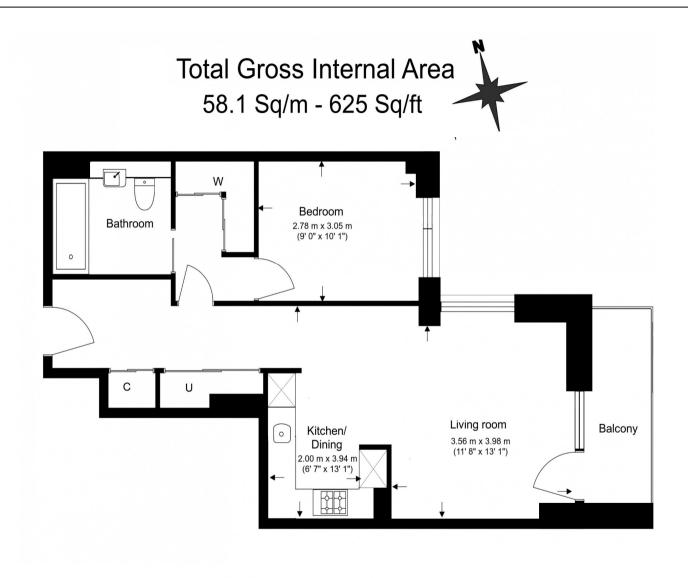

### **Property Features:**

- Contract Reassignment
- One Bedroom
- One Bathroom
- 625 Square Feet (approx.)
- Fourth Floor
- 24-hour Concierge
- Swimming pool with sun terrace
- Residents' Club Lounge
- Therapeutic hydro-pool
- Dining room and private kitchen
- Fully equipped gym
- Treatment and massage rooms
- Two 12-seat private cinemas
- White City and Wood Lane Underground Stations (Zone 2)

Floor Plan measurements are approximate and are for illustrative purposes only. While we do not doubt the floor plans accuracy, we make no guarantee, warranty or representation as to the accuracy and completeness of the floor plan.