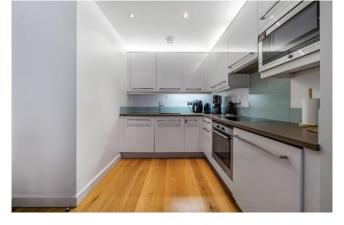

Asking Price: £540,000

1 Bedroom (s)

☐ 1 Bathroom (s) ☐ Leasehold

A modern one bedroom apartment located on the third floor, spanning approximately 473 square feet of living space. The flat features an open-plan living area, a double bedroom with built-in wardrobes, and a large bathroom.