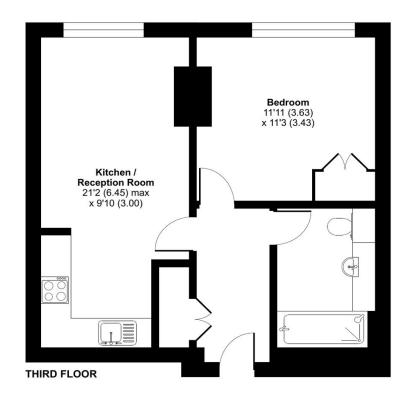

#### Gillingham Street, Westminster, SW1V

Approximate Area = 473 sq ft / 43.9 sq m
For identification only - Not to scale

### **Property Features:**

- Underground Parking
- One Bedroom
- One Bathroom
- Third Floor
- 473 Square Feet (Approximately)
- Porter & Lift
- Victoria Station (0.1 miles)
- Pimlico Station (0.5 miles)
- St. James's Park Station (0.5 miles)