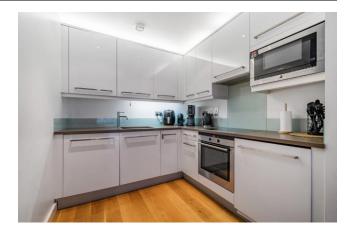

Asking Price: £540,000

1 Bedroom (s)

☐ 1 Bathroom (s) ☐ Leasehold

A modern one bedroom apartment located on the third floor, spanning approximately 473 square feet of living space. The flat features an open-plan living area, a double bedroom with built-in wardrobes, and a large bathroom.