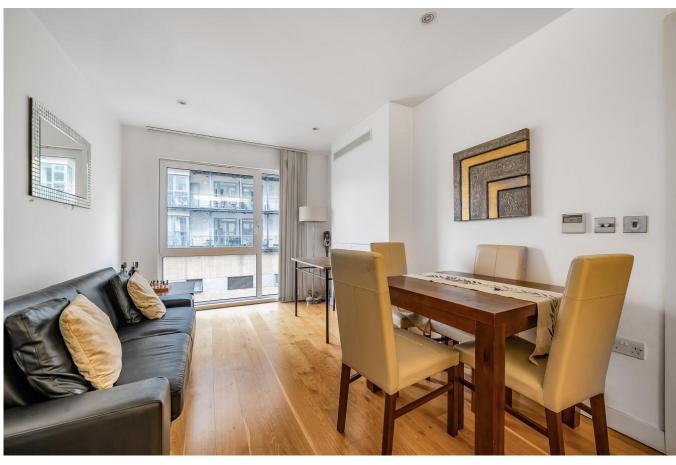

Asking Price: £540,000

1 Bedroom (s)

☐ 1 Bathroom (s) ☐ Leasehold

A modern one bedroom apartment located on the third floor, spanning approximately 473 square feet of living space. The flat features an open-plan living area, a double bedroom with built-in wardrobes, and a large bathroom.

The property further benefits from comfort cooling, heating systems and underground parking.

20 Gillingham Street is a sought-after modern development designed for city living, with a day porter, 24-hour security team, lifts, CCTV and communal gardens. Residents also benefit from good transport links of Victoria station located within a few minutes' walk, offering access to the Gatwick Express, National Rail services, and the District, Circle, and Victoria lines. The underground journey time to Heathrow is approximately 40 minutes. Nova Victoria is moments away, providing a large array of shops and eateries and there are many gyms, bars and restaurants in the area.

### **Property Features:**

- Underground Parking
- One Bedroom
- One Bathroom
- Third Floor
- 473 Square Feet (Approximately)
- Porter & Lift
- Victoria Station (0.1 miles)
- Pimlico Station (0.5 miles)
- St. James's Park Station (0.5 miles)