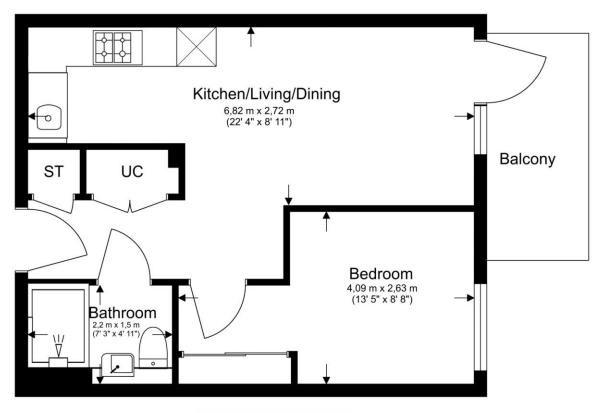

# **6th Floor**

# **Total Gross Internal Area**

37 Sq/m - 402 Sq/ft

Floor Plan measurements are approximate and are for illustrative purposes only. While we do not doubt the floor plans accuracy, we make no guarantee, warranty or representation as to the accuracy and completeness of the floor plan.