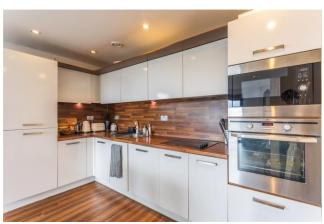

#### Ref: BEA240173

A modern one bedroom, one bathroom apartment located on the twelfth floor offering stunning views of Grand Union Canal. The property is being offered chain free and boasts 494 square feet of living space with a custom designed kitchen with integrated appliances, open planned living room benefiting from east and southern aspect, spacious bedroom with ample room for storage and a stylish bathroom suite.