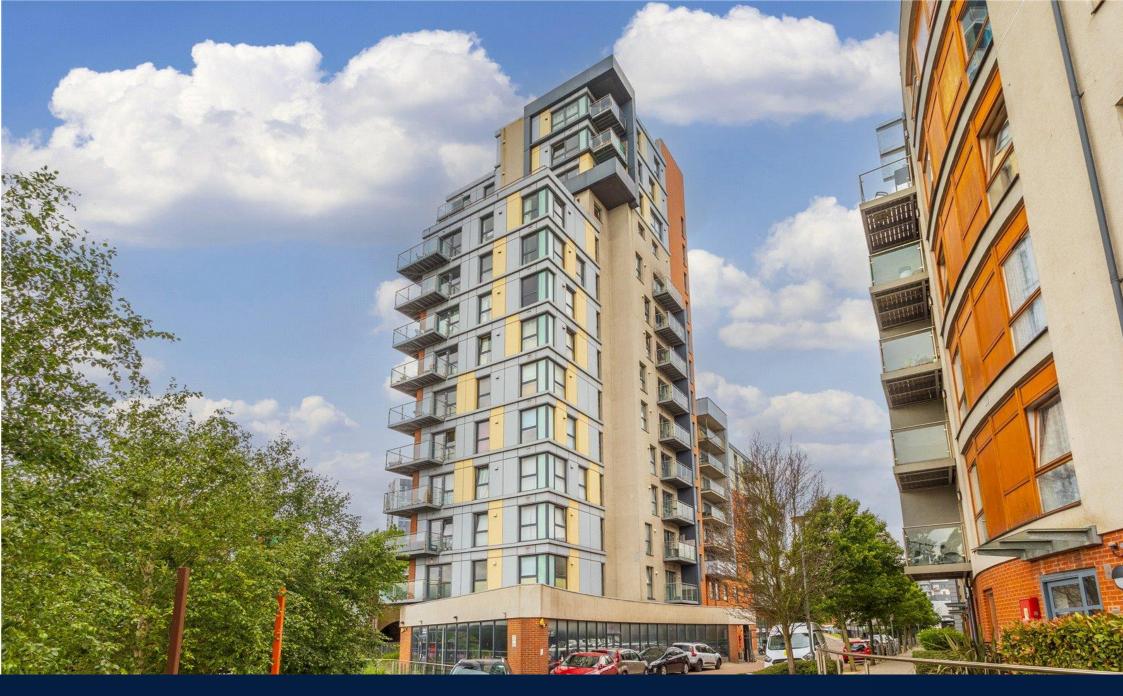

#### Ref: BEA240173

A modern one bedroom, one bathroom apartment located on the twelfth floor offering stunning views of Grand Union Canal. The property is being offered chain free and boasts 494 square feet of living space with a custom designed kitchen with integrated appliances, open planned living room benefiting from east and southern aspect, spacious bedroom with ample room for storage and a stylish bathroom suite.

The property is located in Wembley, on Atlip Road, which can be easily accessed off Ealing Road. The area offers an extensive range of shops, cafes and restaurants within walking distance and is located a five-minute walk from Alperton underground providing direct transport links to Central London.

## **Property Features:**

- One Bedroom Apartment
- One Bathroom
- Views Over Grand Union Canal
- Twelfth Floor
- 494 Square Feet (Approx.)
- East & South Aspect
- Alperton Tube Station (Piccadilly Line)
- Chain Free