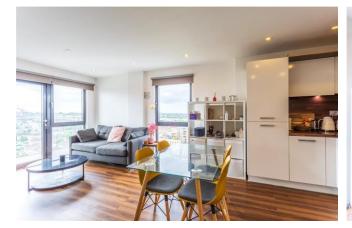

#### Ref: BEA240173

A modern one bedroom, one bathroom apartment located on the twelfth floor offering stunning views of Grand Union Canal. The property is being offered chain free and boasts 494 square feet of living space with a custom designed kitchen with integrated appliances, open planned living room benefiting from east and southern aspect, spacious bedroom with ample room for storage and a stylish bathroom suite.