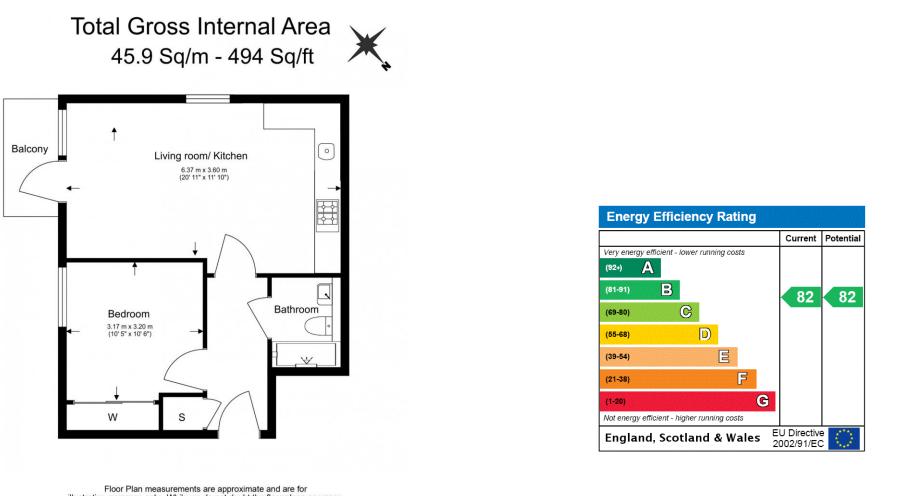

#### Ref: BEA240173

A modern one bedroom, one bathroom apartment located on the twelfth floor offering stunning views of Grand Union Canal. The property is being offered chain free and boasts 494 square feet of living space with a custom designed kitchen with integrated appliances, open planned living room benefiting from east and southern aspect, spacious bedroom with ample room for storage and a stylish bathroom suite.

## **Property Features:**

- One Bedroom Apartment
- One Bathroom
- Views Over Grand Union Canal
- Twelfth Floor
- 494 Square Feet (Approx.)
- East & South Aspect
- Alperton Tube Station (Piccadilly Line)
- Chain Free

Floor Plan measurements are approximate and are for illustrative purposes only. While we do not doubt the floor plans accuracy, we make no guarantee, warranty or representation as to the accuracy and completeness of the floor plan.

#### **Terms & Conditions:**

These particulars are for guidance purposes only and do not form part of an offer or contract.

| Offers Over:      | £294,000                                                             |
|-------------------|----------------------------------------------------------------------|
| Tenure:           | Leasehold<br>Expires 31/12/2260<br>Approximately 236 Years Remaining |
| Ground Rent:      | £600.00 (per annum)<br>For the year of 2024                          |
| Service Charge:   | £2,300.00 approx. (per annum)<br>For the year of 2024                |
| Anticipated Rent: | £1,520.00 pcm<br>Approx. 6.2% Yield                                  |