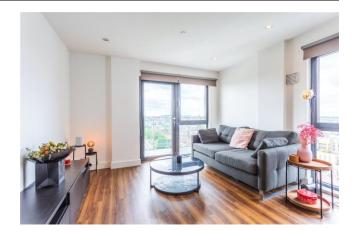

#### Ref: BEA240173

A modern one bedroom, one bathroom apartment located on the twelfth floor offering stunning views of Grand Union Canal. The property is being offered chain free and boasts 494 square feet of living space with a custom designed kitchen with integrated appliances, open planned living room benefiting from east and southern aspect, spacious bedroom with ample room for storage and a stylish bathroom suite.

## **Property Features:**

- One Bedroom Apartment
- One Bathroom
- Views Over Grand Union Canal
- Twelfth Floor
- 494 Square Feet (Approx.)
- East & South Aspect
- Alperton Tube Station (Piccadilly Line)
- Chain Free