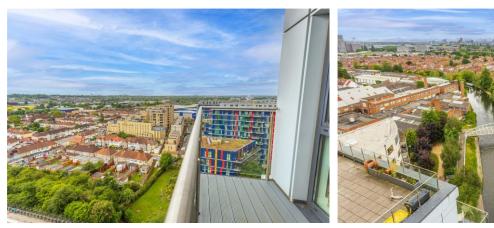

#### Ref: BEA240173

A modern one bedroom, one bathroom apartment located on the twelfth floor offering stunning views of Grand Union Canal. The property is being offered chain free and boasts 494 square feet of living space with a custom designed kitchen with integrated appliances, open planned living room benefiting from east and southern aspect, spacious bedroom with ample room for storage and a stylish bathroom suite.

## **Property Features:**

- One Bedroom Apartment
- One Bathroom
- Views Over Grand Union Canal
- Twelfth Floor
- 494 Square Feet (Approx.)
- East & South Aspect
- Alperton Tube Station (Piccadilly Line)
- Chain Free