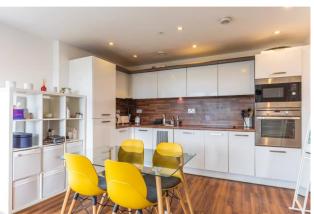

#### Ref: BEA240173

A modern one bedroom, one bathroom apartment located on the twelfth floor offering stunning views of Grand Union Canal. The property is being offered chain free and boasts 494 square feet of living space with a custom designed kitchen with integrated appliances, open planned living room benefiting from east and southern aspect, spacious bedroom with ample room for storage and a stylish bathroom suite.