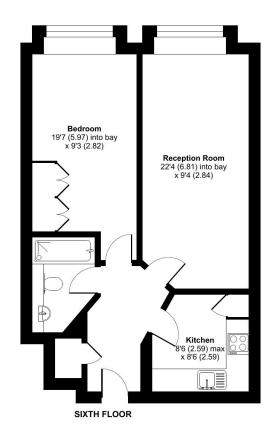

#### Belvedere Road, London, SE1

Approximate Area = 565 sq ft / 52.5 sq m

For identification only - Not to scale