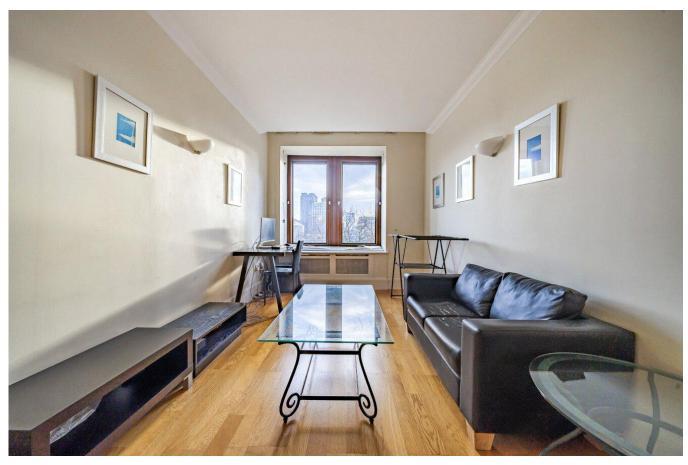

Offers in excess of: £450,000

1 Bedroom (s)

1 Bathroom (s) Leasehold

Nestled in the heart of London's cultural mile on the vibrant Southbank, this 1 bedroom apartment combines comfort with convenience. There is a spacious hallway with wooden flooring that flows seamlessly throughout the living space. The large double bedroom features soft carpeting and a built-in wardrobe.

The apartment offers ample storage space, a bright and airy kitchen and a comfortable living room, making it perfect for relaxing or entertaining. Residents of the Whitehouse Apartments enjoy exclusive access to premium amenities, including a fully equipped gym, a 24-hour concierge service, a swimming pool and a stunning roof terrace with panoramic views.