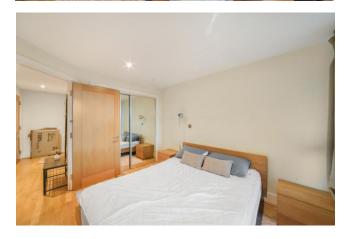

Asking Price: £600,000

1 Bedroom (s)

1 Bathroom (s) Leasehold

A fantastic one bedroom, river facing flat set in St George Wharf. Spanning an approximate 552 square feet, the living room is spacious with wood effect flooring and direct access to a private balcony with spectacular river views. The open-plan kitchen is tucked away and includes integrated appliances. There is a double bedroom with built-in wardrobes which also has access to the balcony. Additionally, there is a fully tiled bathroom and a storage cupboard.