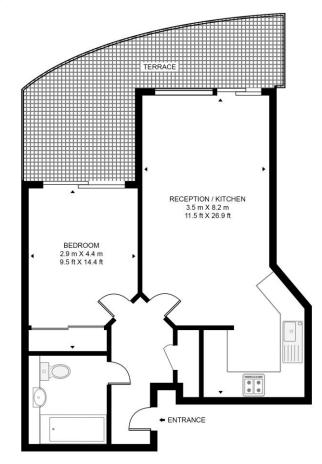

#### JELLICOE HOUSE, ST GEORGE WHARF

APPROXIMATE GROSS INTERNAL FLOOR AREA 552 SQ.FT (51.3 SQ.M)

#### SECOND FLOOR

This floor plan has been defined by the RICS Code of Measurement. This floor plan and all others are for approximate representative purposes only and upon usage is agreed to as such by the client.