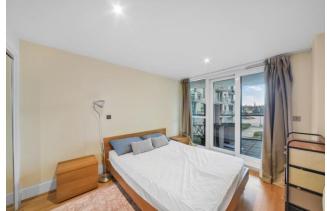

Asking Price: £600,000

1 Bedroom (s)

1 Bathroom (s) Leasehold

A fantastic one bedroom, river facing flat set in St George Wharf. Spanning an approximate 552 square feet, the living room is spacious with wood effect flooring and direct access to a private balcony with spectacular river views. The open-plan kitchen is tucked away and includes integrated appliances. There is a double bedroom with built-in wardrobes which also has access to the balcony. Additionally, there is a fully tiled bathroom and a storage cupboard.