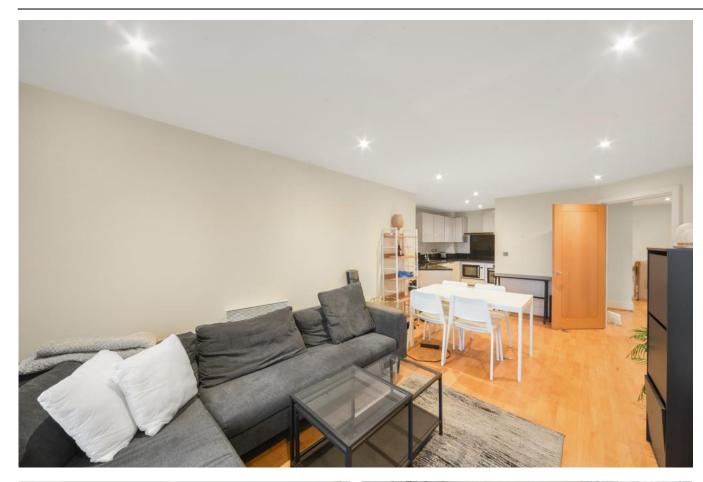

Asking Price: £600,000

1 Bedroom (s)

1 Bathroom (s) Leasehold

A fantastic one bedroom, river facing flat set in St George Wharf. Spanning an approximate 552 square feet, the living room is spacious with wood effect flooring and direct access to a private balcony with spectacular river views. The open-plan kitchen is tucked away and includes integrated appliances. There is a double bedroom with built-in wardrobes which also has access to the balcony. Additionally, there is a fully tiled bathroom and a storage cupboard.