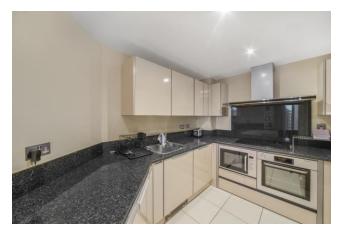

Asking Price: £600,000

1 Bedroom (s)

1 Bathroom (s) Leasehold

A fantastic one bedroom, river facing flat set in St George Wharf. Spanning an approximate 552 square feet, the living room is spacious with wood effect flooring and direct access to a private balcony with spectacular river views. The open-plan kitchen is tucked away and includes integrated appliances. There is a double bedroom with built-in wardrobes which also has access to the balcony. Additionally, there is a fully tiled bathroom and a storage cupboard.