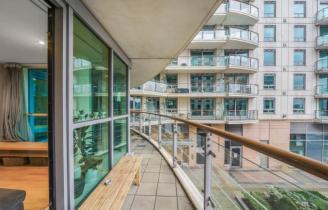

Asking Price: £600,000

1 Bedroom (s)

1 Bathroom (s) Leasehold

A fantastic one bedroom, river facing flat set in St George Wharf. Spanning an approximate 552 square feet, the living room is spacious with wood effect flooring and direct access to a private balcony with spectacular river views. The open-plan kitchen is tucked away and includes integrated appliances. There is a double bedroom with built-in wardrobes which also has access to the balcony. Additionally, there is a fully tiled bathroom and a storage cupboard.