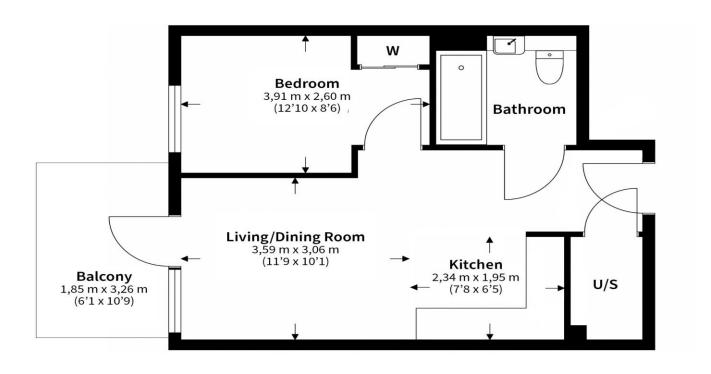

7th Floor

Total Gross Internal Area 40 Sq/m - 431 Sq/ft

Floor Plan measurements are approximate and are for illustrative purposes only. While we do not doubt the floor plans accuracy, we make no guarantee, warranty or representation as to the accuracy and completeness of the floor plan.