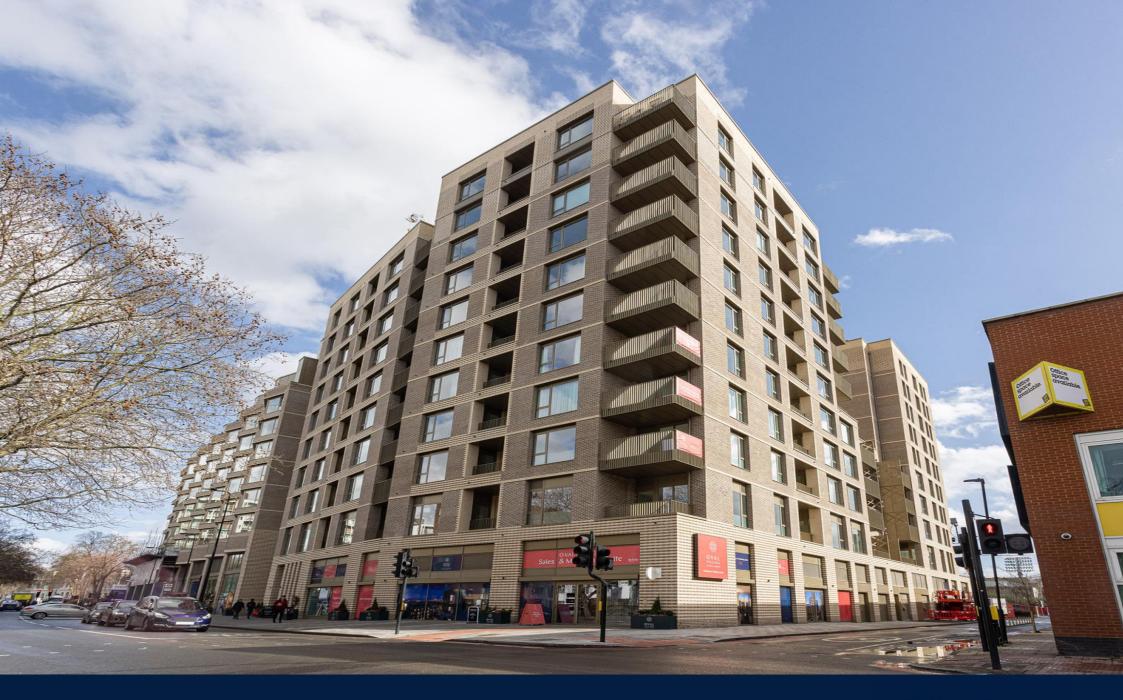

Oval Village, Kennington Lane, Vauxhall, SE11

Asking Price: £585,000

## Oval Village, Kennington Lane, Vauxhall, SE11

■ 1 Bedroom (s)

☐ 1 Bathroom (s) ☐ Leasehold

Spanning an impressive 431 square feet (approx.) a superb apartment arranged over the 7<sup>th</sup> floor of a brand new development due to complete in Q1 2026, with features to include engineered timber floor finishes, a fully equipped integrated kitchen area, a utility cupboard, fitted wardrobes, a 3-piece bathroom suite and a private balcony. The apartment further benefits from comfort cooling and warm air heating.

Positioned next to the famous Oval Cricket Ground, a short walk from the River Thames and an abundance of trendy shops, bars and restaurants. Only moments from Vauxhall, Oval and Kennington stations (Northern line – Zone 1).