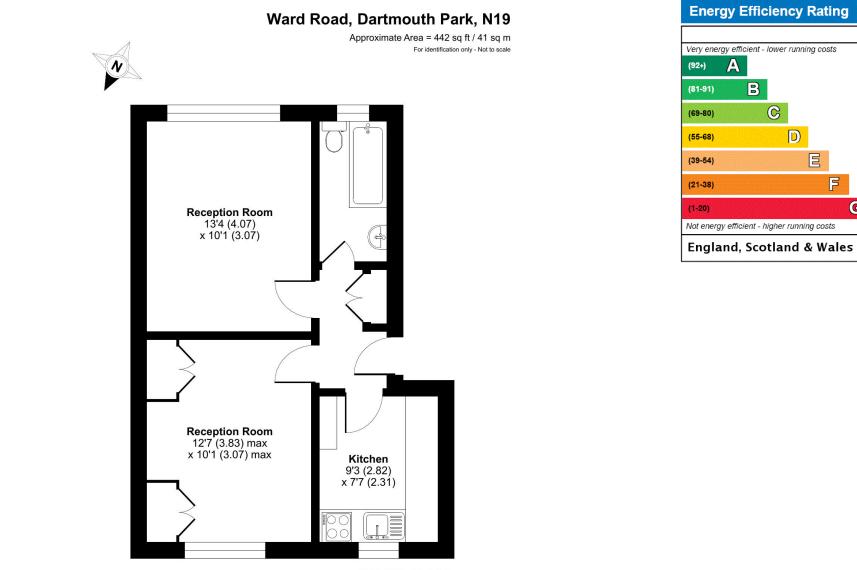

The accommodation comprises a 13'4 South facing reception room, spacious double bedroom with fitted wardrobes, kitchen and bathroom.

Ward Road is a peaceful residential turning perfectly placed for access to the excellent mix of independent retailers and high street brands along Fortess Road, Junction Road and Holloway Road. Tufnell Park underground station (Northern Line) is located less than 350 metres away and the rolling acres of Hampstead Heath are within easy reach.

82

\* ٩...

**GROUND FLOOR** 

Floor plan produced in accordance with RICS Property Measurement Standards incorporating International Property Measurement Standards (IPMS2 Residential). ©nichecom 2022. Produced for Benham & Reves. REF: 1107574