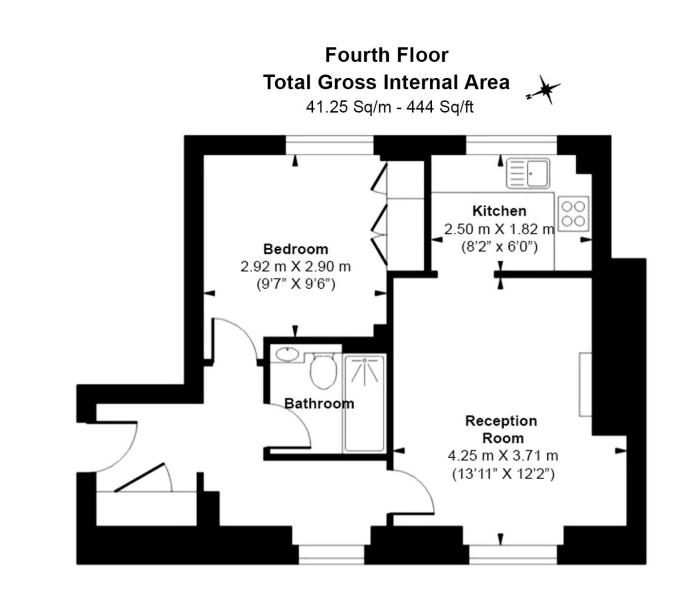

With a total of 444 sq. ft. of living space, you'll have room to personalise and make it your own. The building has lift access and a secure intercom system.

This apartment is located within the EC4A postcode and is part of the City of London, the historic and financial heart of the city which is home to numerous businesses, financial institutions and professionals. This property also offers easy travel for university students from the London School of Economics (LSE) which is a world-renowned institution and is a short distance away.

### **Property Features:**

- One Bedroom
- One Bathroom
- 4th Floor
- 444 Square Feet
- Period Conversion
- No Onward Chain

Floor Plan measurements are approximate and are for illustrative purposes only. While we do not doubt the floor plans accuracy, we make no guarantee, warranty or representation as to the accuracy and completeness of the floor plan.