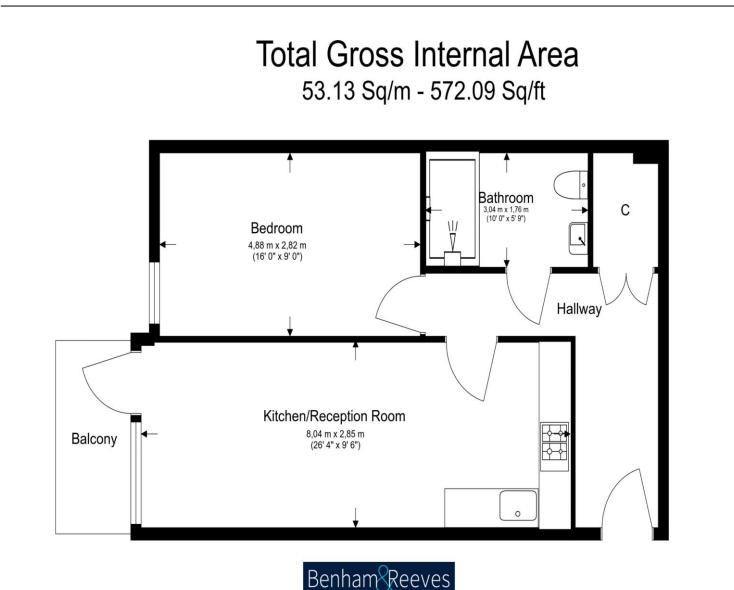

### **Property Features:**

- One Bedroom
- Bathroom
- Balcony
- Recently Refurbished
- 572 Square Feet (Approx.)
- Fourth Floor
- Allocated Underground Parking
- Shepherd's Bush Market Station 0.2 Miles

### Cranston Court, Bloemfontein Road, Shepherd's Bush, W12

Floor Plan measurements are approximate and are for illustrative purposes only. While we do not doubt the floor plans accuracy, we make no guarantee, warranty or representation as to the accuracy and completeness of the floor plan.