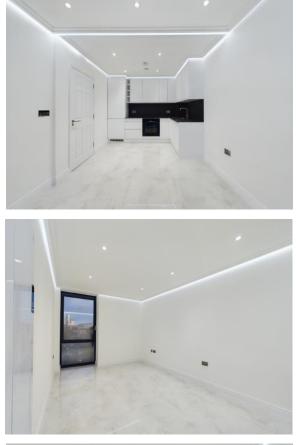

#### 1 Bedroom (s) 🛁 1 Bathroom (s) O- Leasehold

Recently refurbished to a modern and high standard is this beautifully presented one bedroom flat set on the fourth floor. The apartment is offered in immaculate decorative order throughout and offers a modern fitted kitchen with fitted appliances, a spacious reception room with a private balcony with wonderful views over west London. The bedroom is generously proportioned with views over the park and there is a spacious, fully tiled, shower room. The property further benefits from an allocated underground parking space.

### **Property Features:**

- One Bedroom
- Bathroom
- Balcony
- Recently Refurbished
- 572 Square Feet (Approx.)
- Fourth Floor
- Allocated Underground Parking
- Shepherd's Bush Market Station 0.2 Miles