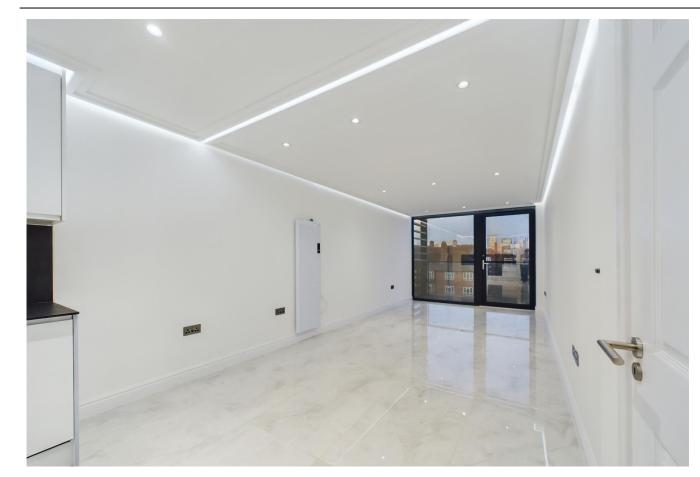

#### 1 Bedroom (s) 🛁 1 Bathroom (s) O- Leasehold

Recently refurbished to a modern and high standard is this beautifully presented one bedroom flat set on the fourth floor. The apartment is offered in immaculate decorative order throughout and offers a modern fitted kitchen with fitted appliances, a spacious reception room with a private balcony with wonderful views over west London. The bedroom is generously proportioned with views over the park and there is a spacious, fully tiled, shower room. The property further benefits from an allocated underground parking space.

### **Property Features:**

- One Bedroom
- Bathroom
- Balcony
- Recently Refurbished
- 572 Square Feet (Approx.)
- Fourth Floor
- Allocated Underground Parking
- Shepherd's Bush Market Station 0.2 Miles