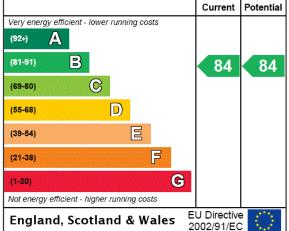

eld. Excellent transport links are available, with Shepherd's Bush Market (Circle and Hammersmith & City lines), Wood Lane, and White City (Central line) Underground stations all under a mile away.





## Cranston Court, Bloemfontein Road, Shepherd's Bush, W12







### **Property Features:**

- One Bedroom
- Bathroom
- Balcony
- Recently Refurbished
- 572 Square Feet (Approx.)
- Fourth Floor
- Allocated Underground Parking
- Shepherd's Bush Market Station 0.2 Miles

### Cranston Court, Bloemfontein Road, Shepherd's Bush, W12





Floor Plan measurements are approximate and are for illustrative purposes only. While we do not doubt the floor plans accuracy, we make no guarantee, warranty or representation as to the accuracy and completeness of the floor plan.

# Energy Efficiency Rating





#### Terms & Conditions:

These particulars are for guidance purposes only and do not form part of an offer or contract.

| Asking Price:     | £450,000                                                            |
|-------------------|---------------------------------------------------------------------|
| Tenure:           | Leasehold<br>Expires 28/09/2112<br>Approximately 87 Years Remaining |
| Ground Rent:      | £250.00 (per annum)<br>for the year 2025                            |
| Service Charge:   | £2,000.00 (per annum)<br>for the year 2025                          |
| Anticipated Rent: | £1,235.00 pcm<br>Approx. 3.3 % Yield                                |

### Viewings:

All viewings are by appointment only through our White City Office.

Our reference: KEW250003

T: 020 3282