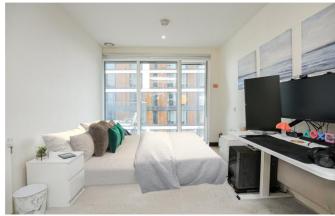

SBenham Reeves

1 Bedroom (s)

1 Bathroom (s) Leasehold

A modern one bedroom apartment located in Biring House, Royal Arsenal Riverside by Berkeley Homes. Situated on the 7th floor and spanning an approximate 540 square feet, this eye-catching apartment comprises an open-plan living room with a modern fitted kitchen area with integrated appliances. Additional benefits include a large north-east facing balcony onto the side view of the Thames as well as the communal garden.

### **Property Features:**

- One Double Bedroom
- 7th Floor
- 540 Square Feet (Approx.)
- Open-Plan Kitchen
- North-East Facing Balcony
- Cinema and Swimming Pool
- Residents' Gym and 24-Hour Concierge
- On-Site Crossrail Station
- Woolwich Overground and DLR Station