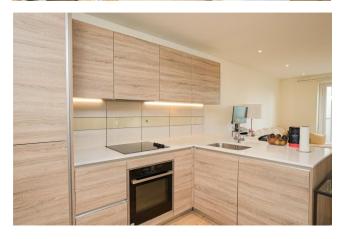

SBenham Reeves

1 Bedroom (s)

1 Bathroom (s) Leasehold

A modern one bedroom apartment located in Biring House, Royal Arsenal Riverside by Berkeley Homes. Situated on the 7th floor and spanning an approximate 540 square feet, this eye-catching apartment comprises an open-plan living room with a modern fitted kitchen area with integrated appliances. Additional benefits include a large north-east facing balcony onto the side view of the Thames as well as the communal garden.