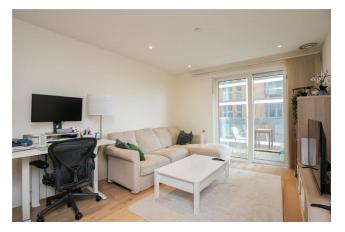

SBenham Reeves

1 Bedroom (s)

1 Bathroom (s) Leasehold

A modern one bedroom apartment located in Biring House, Royal Arsenal Riverside by Berkeley Homes. Situated on the 7th floor and spanning an approximate 540 square feet, this eye-catching apartment comprises an open-plan living room with a modern fitted kitchen area with integrated appliances. Additional benefits include a large north-east facing balcony onto the side view of the Thames as well as the communal garden.