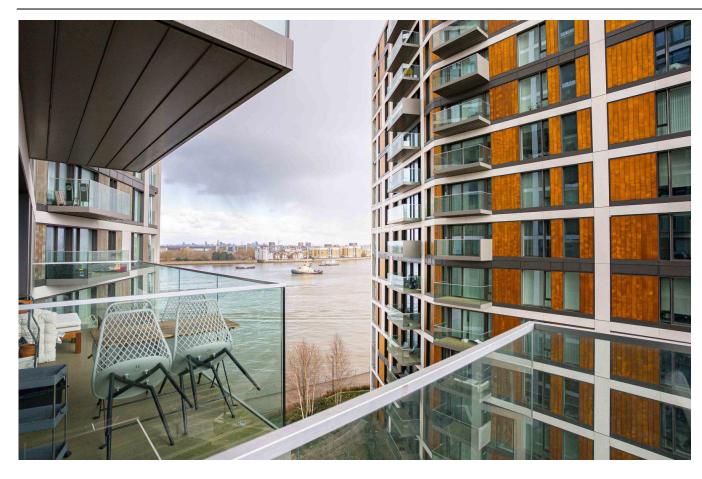

SBenham Reeves

1 Bedroom (s)

1 Bathroom (s) Leasehold

A modern one bedroom apartment located in Biring House, Royal Arsenal Riverside by Berkeley Homes. Situated on the 7th floor and spanning an approximate 540 square feet, this eye-catching apartment comprises an open-plan living room with a modern fitted kitchen area with integrated appliances. Additional benefits include a large north-east facing balcony onto the side view of the Thames as well as the communal garden.

Residents of Royal Arsenal Riverside are serviced by a host of amenities including residents' gym, swimming pool, cinema and concierge as well as being positioned within walking distance of the River Thames. Marks and Spencer occupy the commercial unit within the development and there is a large Tesco supermarket close by. A bustling high street with chain and independent shops, restaurants, health facilities including a pharmacy and GP are all within the vicinity.