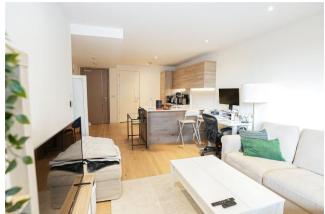

SBenham Reeves

1 Bedroom (s)

1 Bathroom (s) Leasehold

A modern one bedroom apartment located in Biring House, Royal Arsenal Riverside by Berkeley Homes. Situated on the 7th floor and spanning an approximate 540 square feet, this eye-catching apartment comprises an open-plan living room with a modern fitted kitchen area with integrated appliances. Additional benefits include a large north-east facing balcony onto the side view of the Thames as well as the communal garden.