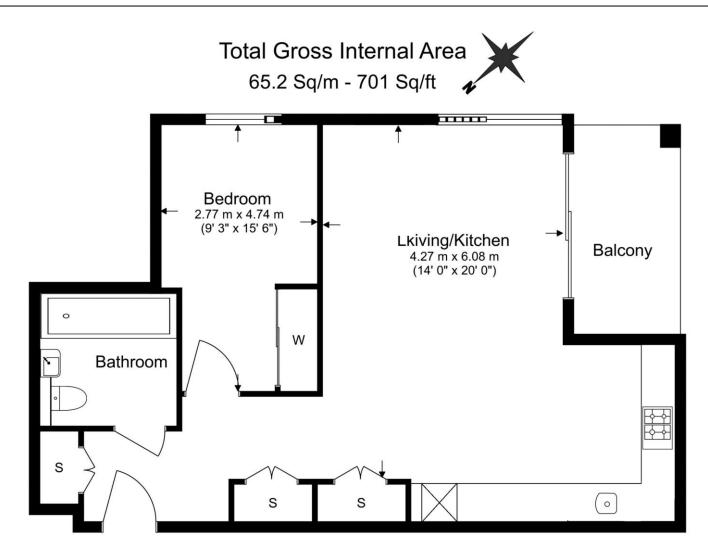

#### **Property Features:**

- One Bedroom
- One Bathroom
- 4th Floor
- 701 Square Feet (Approx.)
- Balcony
- Porter & Communal Gardens
- Canada Water station (0.4 Miles)
- Rotherhithe & Surrey Quays station (0.5 Miles)

Floor Plan measurements are approximate and are for illustrative purposes only. While we do not doubt the floor plans accuracy, we make no guarantee, warranty or representation as to the accuracy and completeness of the floor plan.