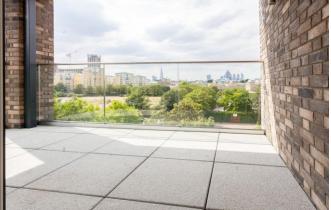

Asking Price: £485,000

■ 1 Bedroom (s)

☐ 1 Bathroom (s) ☐ Leasehold

Situated on the fourth floor of a contemporary purpose-built block, is this generously sized one bedroom apartment, which boasts approximately 701 square feet of living space. Nestled within Canada Water's picturesque London Square development, it offers captivating views of landscaped gardens. The reception area grants access to a sizable south-west facing balcony, seamlessly blending indoor and outdoor spaces. The kitchen is fitted with high-end appliances and is designed to meet the most discerning culinary needs. The bedroom exudes comfort and style, complete with a built-in wardrobe for ample storage. The bathroom features a modern aesthetic, adding to the overall sophistication of the home.

#### **Property Features:**

- One Bedroom
- One Bathroom
- 4th Floor
- 701 Square Feet (Approx.)
- Balcony
- Porter & Communal Gardens
- Canada Water station (0.4 Miles)
- Rotherhithe & Surrey Quays station (0.5 Miles)