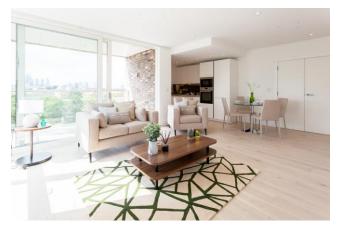

Asking Price: £485,000

■ 1 Bedroom (s)

☐ 1 Bathroom (s) ☐ Leasehold

Situated on the fourth floor of a contemporary purpose-built block, is this generously sized one bedroom apartment, which boasts approximately 701 square feet of living space. Nestled within Canada Water's picturesque London Square development, it offers captivating views of landscaped gardens. The reception area grants access to a sizable south-west facing balcony, seamlessly blending indoor and outdoor spaces. The kitchen is fitted with high-end appliances and is designed to meet the most discerning culinary needs. The bedroom exudes comfort and style, complete with a built-in wardrobe for ample storage. The bathroom features a modern aesthetic, adding to the overall sophistication of the home.