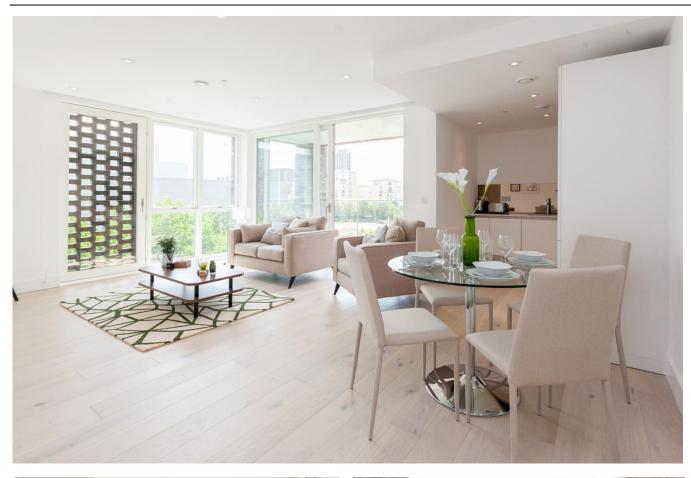

Asking Price: £485,000

■ 1 Bedroom (s)

☐ 1 Bathroom (s) ☐ Leasehold

Situated on the fourth floor of a contemporary purpose-built block, is this generously sized one bedroom apartment, which boasts approximately 701 square feet of living space. Nestled within Canada Water's picturesque London Square development, it offers captivating views of landscaped gardens. The reception area grants access to a sizable south-west facing balcony, seamlessly blending indoor and outdoor spaces. The kitchen is fitted with high-end appliances and is designed to meet the most discerning culinary needs. The bedroom exudes comfort and style, complete with a built-in wardrobe for ample storage. The bathroom features a modern aesthetic, adding to the overall sophistication of the home.

#### **Property Features:**

- One Bedroom
- One Bathroom
- 4th Floor
- 701 Square Feet (Approx.)
- Balcony
- Porter & Communal Gardens
- Canada Water station (0.4 Miles)
- Rotherhithe & Surrey Quays station (0.5 Miles)