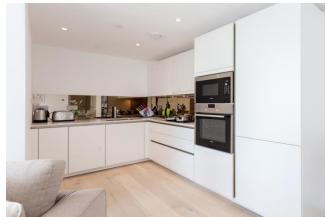

Asking Price: £485,000

■ 1 Bedroom (s)

☐ 1 Bathroom (s) ☐ Leasehold

Situated on the fourth floor of a contemporary purpose-built block, is this generously sized one bedroom apartment, which boasts approximately 701 square feet of living space. Nestled within Canada Water's picturesque London Square development, it offers captivating views of landscaped gardens. The reception area grants access to a sizable south-west facing balcony, seamlessly blending indoor and outdoor spaces. The kitchen is fitted with high-end appliances and is designed to meet the most discerning culinary needs. The bedroom exudes comfort and style, complete with a built-in wardrobe for ample storage. The bathroom features a modern aesthetic, adding to the overall sophistication of the home.