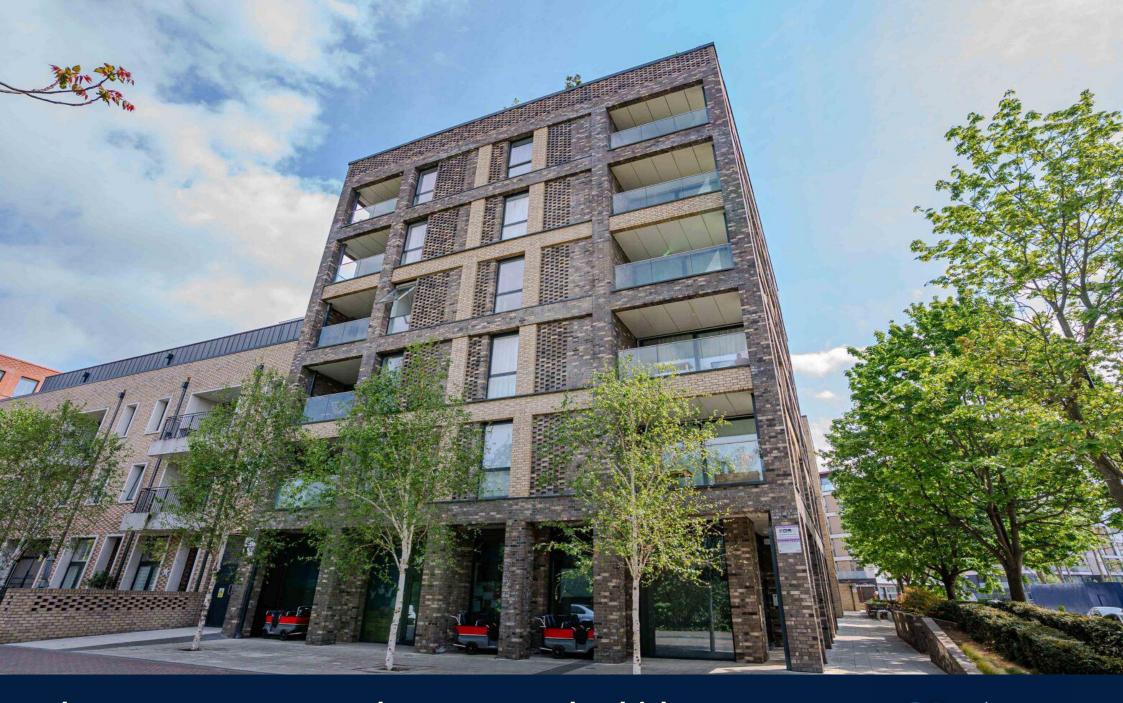

Asking Price: £485,000

■ 1 Bedroom (s)

☐ 1 Bathroom (s) ☐ Leasehold

Situated on the fourth floor of a contemporary purpose-built block, is this generously sized one bedroom apartment, which boasts approximately 701 square feet of living space. Nestled within Canada Water's picturesque London Square development, it offers captivating views of landscaped gardens. The reception area grants access to a sizable south-west facing balcony, seamlessly blending indoor and outdoor spaces. The kitchen is fitted with high-end appliances and is designed to meet the most discerning culinary needs. The bedroom exudes comfort and style, complete with a built-in wardrobe for ample storage. The bathroom features a modern aesthetic, adding to the overall sophistication of the home.

#### **Property Features:**

- One Bedroom
- One Bathroom
- 4th Floor
- 701 Square Feet (Approx.)
- Balcony
- Porter & Communal Gardens
- Canada Water station (0.4 Miles)
- Rotherhithe & Surrey Quays station (0.5 Miles)