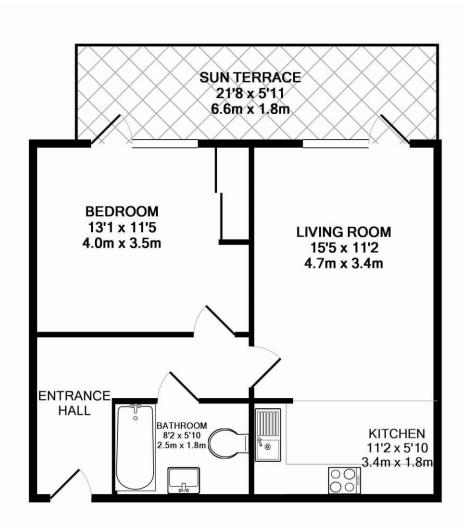

#### TOTAL APPROX. FLOOR AREA 515 SQ.FT. (47.9 SQ.M.)

Whilst every attempt has been made to ensure the accuracy of the floor plan contained here, measurements of doors, windows, rooms and any other items are approximate and no responsibility is taken for any error, omission, or mis-statement. This plan is for illustrative purposes only and should be used as such by any prospective purchaser. The services, systems and appliances shown have not been tested and no guarantee as to their operability or efficiency can be given Made with Metropix ©2016