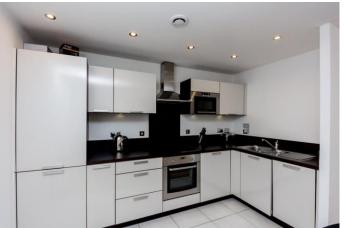

The apartment compromises a reception area with direct access to a sizable balcony, seamlessly blending indoor and outdoor spaces. The kitchen is fitted with high-end appliances and is designed to meet the most discerning culinary needs. The bedroom exudes comfort and style, complete with a built-in wardrobe for storage and access to the large balcony. The bathroom features a modern aesthetic, adding to the overall sophistication of the home.