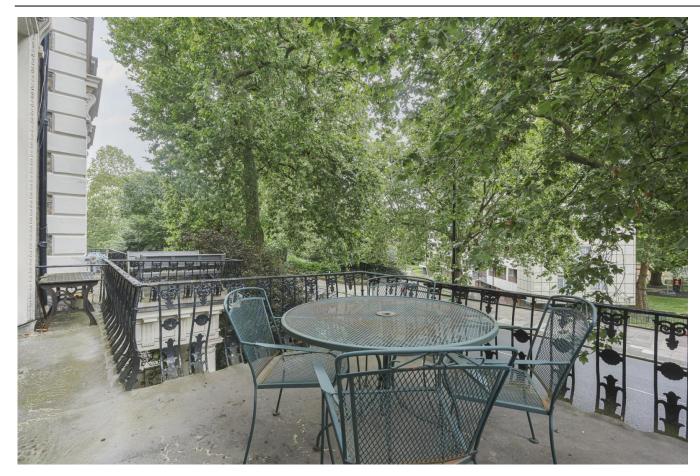

#### 1 Bedroom (s) 🛁 1 Bathroom (s) O- Leasehold

An impressive contemporary first floor, one bedroom apartment, spanning 641 square feet of living space.

This property is presented in fantastic decorative condition and enjoys a wealth of natural light. The accommodation comprises an open-plan kitchen/reception room with direct access to a private patio, a double bedroom, a family bathroom and extensive communal gardens

## **Property Features:**

- One Bedroom
- One Bathroom
- 641 Square Feet (approximately)
- Balcony
- Off Street Parking
- Royal Oak Station (0.2 miles)
- Paddington Station (0.3 miles)
- Bayswater Station (0.3 miles)