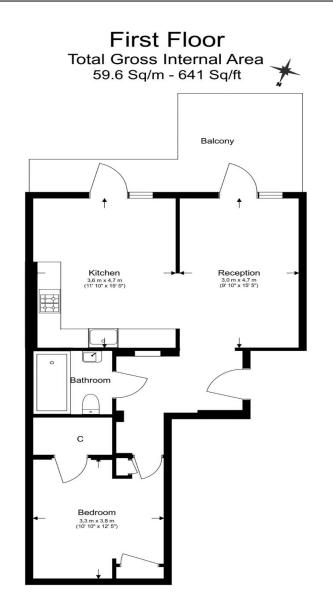

# **Gloucester Gardens**, Paddington, W2

Floor Plan measurements are approximate and are for illustrative purposes only. While we do not doubt the floor plans accuracy, we make no guarantee, warranty or representation as to the accuracy and completeness of the floor plan.

#### 1 Bedroom (s) 🛁 1 Bathroom (s) O- Leasehold

An impressive contemporary first floor, one bedroom apartment, spanning 641 square feet of living space.

This property is presented in fantastic decorative condition and enjoys a wealth of natural light. The accommodation comprises an open-plan kitchen/reception room with direct access to a private patio, a double bedroom, a family bathroom and extensive communal gardens

## **Property Features:**

- One Bedroom
- One Bathroom
- 641 Square Feet (approximately)
- Balcony
- Off Street Parking
- Royal Oak Station (0.2 miles)
- Paddington Station (0.3 miles)
- Bayswater Station (0.3 miles)