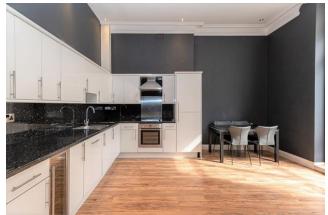

#### 1 Bedroom (s) 🛁 1 Bathroom (s) O- Leasehold

An impressive contemporary first floor, one bedroom apartment, spanning 641 square feet of living space.

This property is presented in fantastic decorative condition and enjoys a wealth of natural light. The accommodation comprises an open-plan kitchen/reception room with direct access to a private patio, a double bedroom, a family bathroom and extensive communal gardens