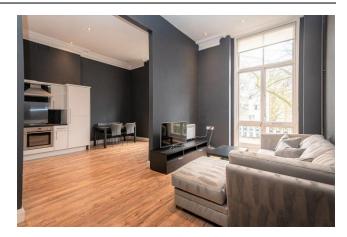

#### 1 Bedroom (s) 🛁 1 Bathroom (s) O- Leasehold

An impressive contemporary first floor, one bedroom apartment, spanning 641 square feet of living space.

This property is presented in fantastic decorative condition and enjoys a wealth of natural light. The accommodation comprises an open-plan kitchen/reception room with direct access to a private patio, a double bedroom, a family bathroom and extensive communal gardens