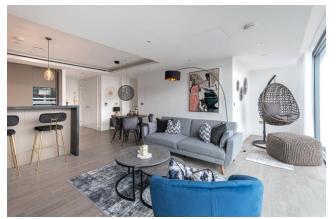

#### 1 Bedroom (s) 🛁 1 Bathroom (s) O- Leasehold

Situated on the tenth floor of Carrara Tower, 250 City Road, is this bright and spacious, south west facing one bedroom apartment. Spanning and approximate 660 square feet this fabulous apartment has features that include a reception room with a kitchen area and floor-to-ceiling windows. The kitchen is equipped with built-in appliances and has space for dining. The main bedroom includes a built-in wardrobe and there is a luxurious bathroom. The apartment is further enhanced by comfort cooling and warm air heating, ample storage and wooden flooring.