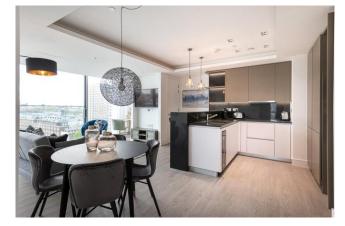

#### 1 Bedroom (s) 🛁 1 Bathroom (s) O- Leasehold

Situated on the tenth floor of Carrara Tower, 250 City Road, is this bright and spacious, south west facing one bedroom apartment. Spanning and approximate 660 square feet this fabulous apartment has features that include a reception room with a kitchen area and floor-to-ceiling windows. The kitchen is equipped with built-in appliances and has space for dining. The main bedroom includes a built-in wardrobe and there is a luxurious bathroom. The apartment is further enhanced by comfort cooling and warm air heating, ample storage and wooden flooring.