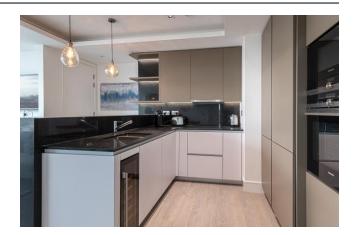

#### 1 Bedroom (s) 🛁 1 Bathroom (s) O- Leasehold

Situated on the tenth floor of Carrara Tower, 250 City Road, is this bright and spacious, south west facing one bedroom apartment. Spanning and approximate 660 square feet this fabulous apartment has features that include a reception room with a kitchen area and floor-to-ceiling windows. The kitchen is equipped with built-in appliances and has space for dining. The main bedroom includes a built-in wardrobe and there is a luxurious bathroom. The apartment is further enhanced by comfort cooling and warm air heating, ample storage and wooden flooring.