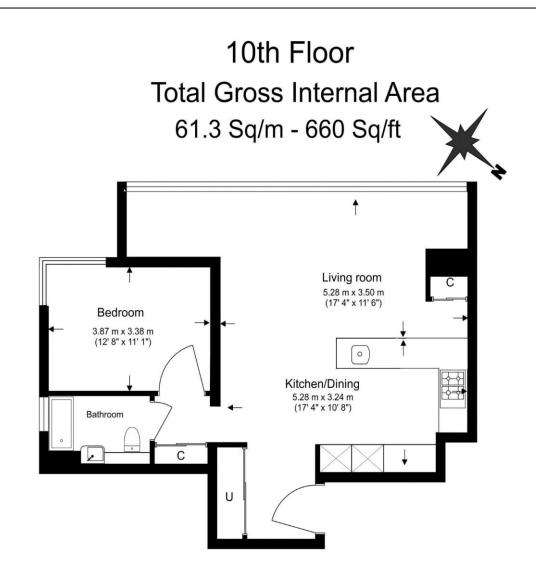

#### 1 Bedroom (s) 🛁 1 Bathroom (s) O- Leasehold

Situated on the tenth floor of Carrara Tower, 250 City Road, is this bright and spacious, south west facing one bedroom apartment. Spanning and approximate 660 square feet this fabulous apartment has features that include a reception room with a kitchen area and floor-to-ceiling windows. The kitchen is equipped with built-in appliances and has space for dining. The main bedroom includes a built-in wardrobe and there is a luxurious bathroom. The apartment is further enhanced by comfort cooling and warm air heating, ample storage and wooden flooring.

### **Property Features:**

- 1 Bedroom
- 1 Bathroom
- 10th Floor
- 660 Square Feet (Approx.)
- 24-Hour Concierge Service
- Residents' Gym
- Swimming Pool
- Spa
- Yoga Studio
- Karaoke Room
- Communal Garden
- Old Street Station (Zone 1)

## Bollinder Place, Old Street, EC1V

Floor Plan measurements are approximate and are for illustrative purposes only. While we do not doubt the floor plans accuracy, we make no guarantee, warranty or representation as to the accuracy and completeness of the floor plan.