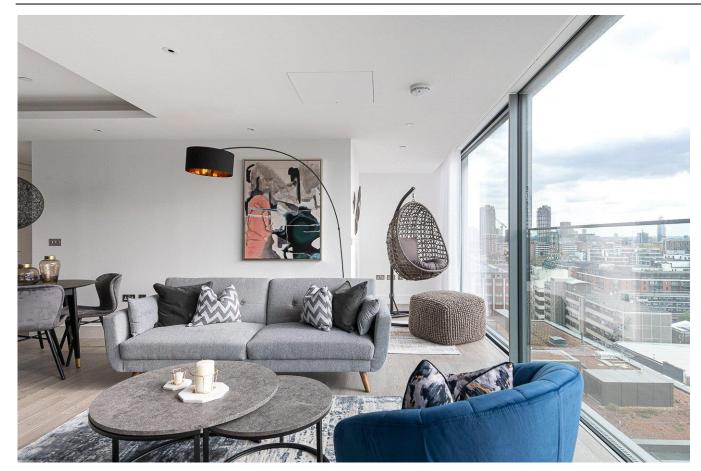

#### 1 Bedroom (s) 🛁 1 Bathroom (s) O- Leasehold

Situated on the tenth floor of Carrara Tower, 250 City Road, is this bright and spacious, south west facing one bedroom apartment. Spanning and approximate 660 square feet this fabulous apartment has features that include a reception room with a kitchen area and floor-to-ceiling windows. The kitchen is equipped with built-in appliances and has space for dining. The main bedroom includes a built-in wardrobe and there is a luxurious bathroom. The apartment is further enhanced by comfort cooling and warm air heating, ample storage and wooden flooring.

### **Property Features:**

- 1 Bedroom
- 1 Bathroom
- 10th Floor
- 660 Square Feet (Approx.)
- 24-Hour Concierge Service
- Residents' Gym
- Swimming Pool
- Spa
- Yoga Studio
- Karaoke Room
- Communal Garden
- Old Street Station (Zone 1)