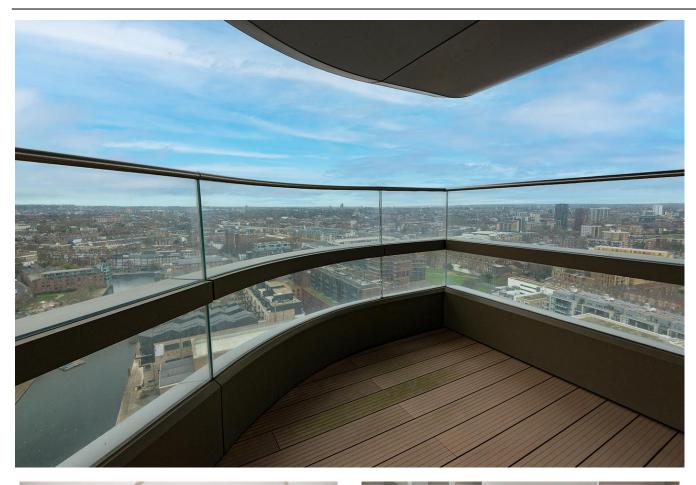

This bright, modern and spacious apartment is set on the 21st floor and is offered in immaculate decorative condition. This wonderful property offers a large bedroom containing its own dressing area and en-suite bathroom. The open-plan living room, with floor to ceiling windows, leads to a balcony which offers magnificent panoramic views of London. One allocation parking is offered with this property.