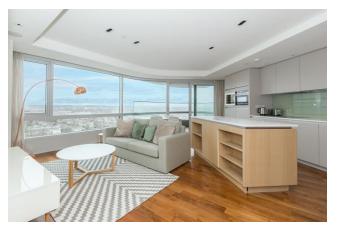

This bright, modern and spacious apartment is set on the 21st floor and is offered in immaculate decorative condition. This wonderful property offers a large bedroom containing its own dressing area and en-suite bathroom. The open-plan living room, with floor to ceiling windows, leads to a balcony which offers magnificent panoramic views of London. One allocation parking is offered with this property.