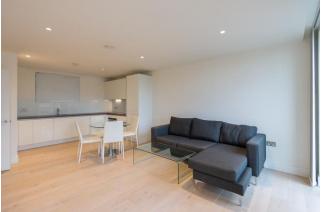

Situated on the third floor, this apartment features an open-plan living and kitchen area with access to a private west-facing balcony. The spacious double bedroom includes fitted wardrobes and is complemented by a larger than average, immaculate bathroom. Additional benefits include a concierge, lift access and underfloor heating throughout.