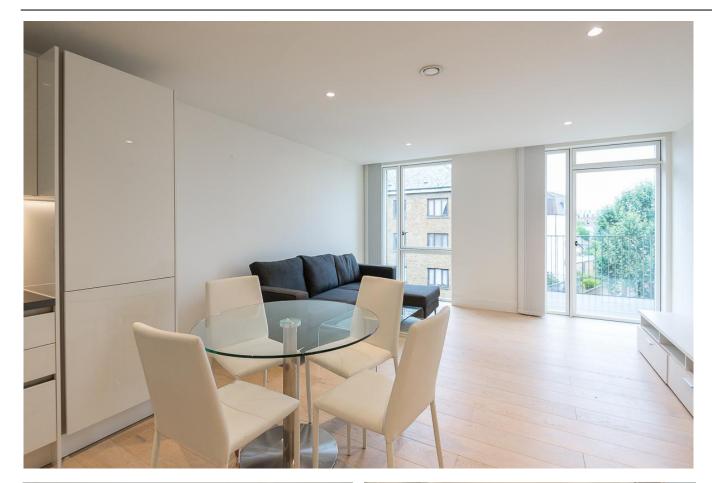

Situated on the third floor, this apartment features an open-plan living and kitchen area with access to a private west-facing balcony. The spacious double bedroom includes fitted wardrobes and is complemented by a larger than average, immaculate bathroom. Additional benefits include a concierge, lift access and underfloor heating throughout.

## **Property Features:**

- One Bedroom
- One Bathroom
- Third Floor
- 537 Square Feet (Approx.)
- West-Facing Balcony
- Concierge
- Close Proximity to Notting Hill
- Ladbroke Grove Underground & Kensal Green Overground nearby (Zone 2)