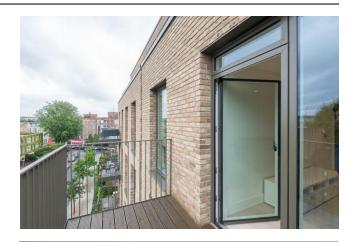

Situated on the third floor, this apartment features an open-plan living and kitchen area with access to a private west-facing balcony. The spacious double bedroom includes fitted wardrobes and is complemented by a larger than average, immaculate bathroom. Additional benefits include a concierge, lift access and underfloor heating throughout.

## **Property Features:**

- One Bedroom
- One Bathroom
- Third Floor
- 537 Square Feet (Approx.)
- West-Facing Balcony
- Concierge
- Close Proximity to Notting Hill
- Ladbroke Grove Underground & Kensal Green Overground nearby (Zone 2)