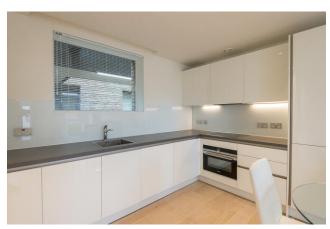

Situated on the third floor, this apartment features an open-plan living and kitchen area with access to a private west-facing balcony. The spacious double bedroom includes fitted wardrobes and is complemented by a larger than average, immaculate bathroom. Additional benefits include a concierge, lift access and underfloor heating throughout.