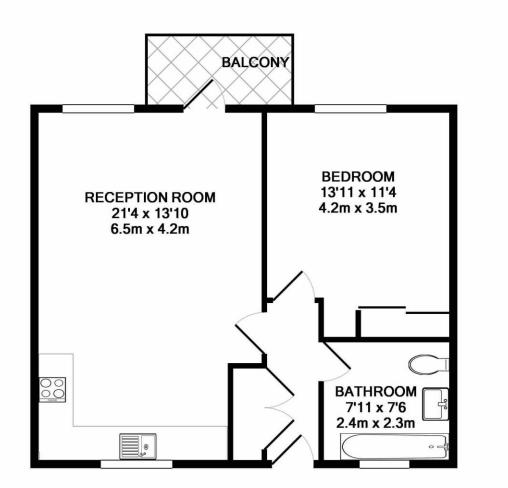

#### W10 TOTAL APPROX. FLOOR AREA 537 SQ.FT. (49.9 SQ.M.)

Whilst every attempt has been made to ensure the accuracy of the floor plan contained here, measurements of doors, windows, rooms and any other items are approximate and no responsibility is taken for any error, omission, or mis-statement. This plan is for illustrative purposes only and should be used as such by any prospective purchaser. The services, systems and appliances shown have not been tested and no guarantee as to their operability or efficiency can be given Made with Metropix ©2017