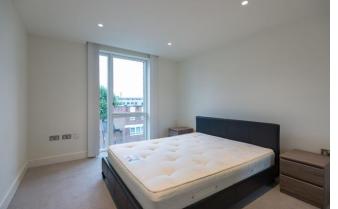

Situated on the third floor, this apartment features an open-plan living and kitchen area with access to a private west-facing balcony. The spacious double bedroom includes fitted wardrobes and is complemented by a larger than average, immaculate bathroom. Additional benefits include a concierge, lift access and underfloor heating throughout.

## **Property Features:**

- One Bedroom
- One Bathroom
- Third Floor
- 537 Square Feet (Approx.)
- West-Facing Balcony
- Concierge
- Close Proximity to Notting Hill
- Ladbroke Grove Underground & Kensal Green Overground nearby (Zone 2)