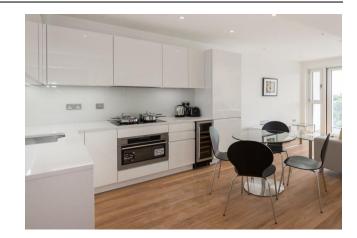

### 1 Bedroom (s) 🛁 1 Bathroom (s) O- Leasehold

A large studio apartment situated on the 8th floor of Bach House. This property, spanning an approximate 428 square feet, offers views over South-West London. The property benefits from an open-plan living space with access onto a private south-east facing balcony, a separate sleeping area with good sized built-in wardrobes. There is a high spec bathroom and a modern fully fitted kitchen complete with dishwasher, microwave, oven, fridge/freezer, wine cooler, and washer/dryer. The apartment also benefits from underfloor heating and wooden flooring throughout.