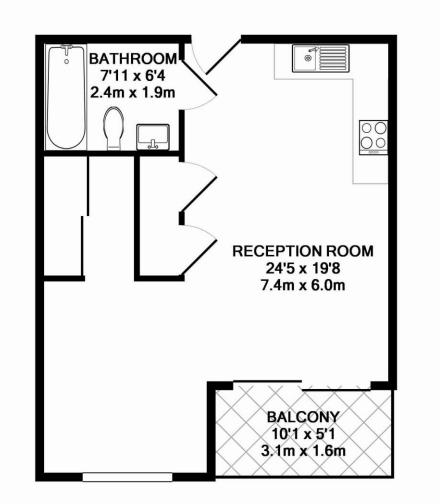

#### TOTAL APPROX. FLOOR AREA 428 SQ.FT. (39.7 SQ.M.)

Whilst every attempt has been made to ensure the accuracy of the floor plan contained here, measurements of doors, windows, rooms and any other items are approximate and no responsibility is taken for any error, omission, or mis-statement. This plan is for illustrative purposes only and should be used as such by any prospective purchaser. The services, systems and appliances shown have not been tested and no guarantee as to their operability or efficiency can be given Made with Metropix ©2016