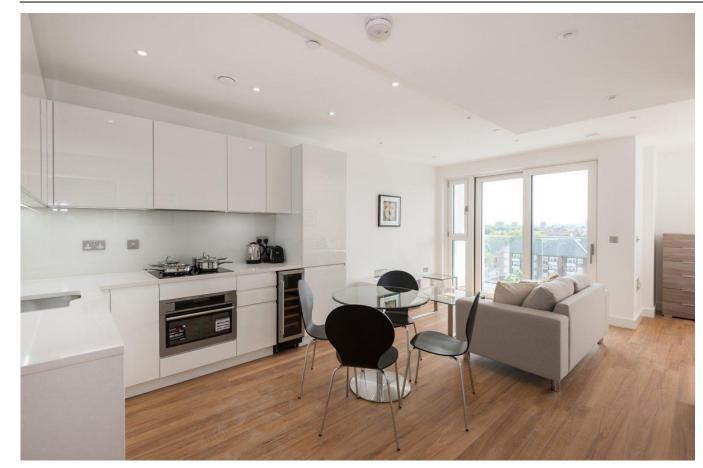

### 1 Bedroom (s) 🛁 1 Bathroom (s) O- Leasehold

A large studio apartment situated on the 8th floor of Bach House. This property, spanning an approximate 428 square feet, offers views over South-West London. The property benefits from an open-plan living space with access onto a private south-east facing balcony, a separate sleeping area with good sized built-in wardrobes. There is a high spec bathroom and a modern fully fitted kitchen complete with dishwasher, microwave, oven, fridge/freezer, wine cooler, and washer/dryer. The apartment also benefits from underfloor heating and wooden flooring throughout.

### **Property Features:**

- Spacious Manhattan Apartment
- 8th Floor
- 428 Square Feet (Approx.)
- Private South-East Facing Balcony
- 24 Hour Concierge, Communal Garden & Residential Gym
- Nine Elms Station (Northern Line. Zone 1)