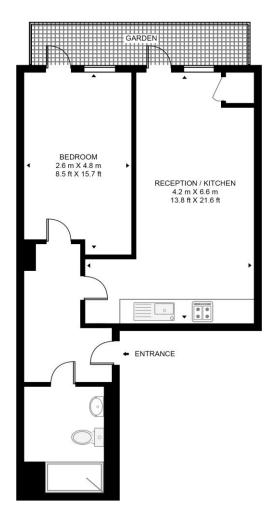

# **Property Features:**

- One Bedroom
- One Bathroom
- Secure Private Terrace
- 510 Square Feet (Approx.)
- Separate Private Storage
- Newly Built
- Secure Entrance
- Nine Elms Station (0.2 Miles)

#### **HEMANS STREET**

APPROXIMATE GROSS INTERNAL FLOOR AREA 510 SQ.FT (47.4 SQ.M)

FIRST FLOOR