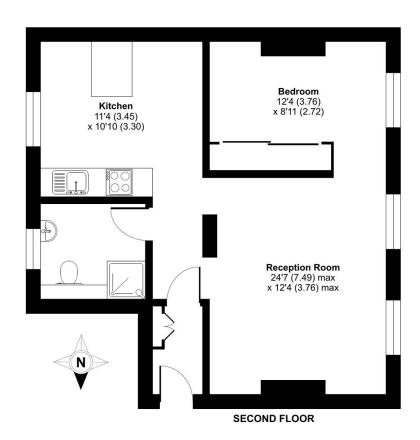

#### Victoria Mansions South Lambeth Road, Nine Elms, SW8

Approximate Area = 543 sq ft / 50.4 sq m

For identification only - Not to scale