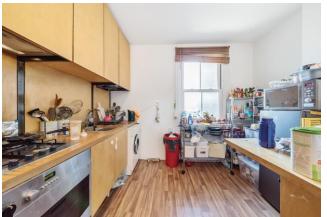

Asking Price: £350,000

1 Bedroom (s)

☐ 1 Bathroom (s) ☐ Leasehold

A spacious one bedroom, one bathroom apartment, situated on the second floor of this stunning red brick mansion block. Spanning approximately 543 square feet of living space, this apartment presents an excellent opportunity to both investors or people looking to self-occupy. The property consists a spacious reception room, a separate kitchen/breakfast room, a double bedroom with fitted wardrobes and a three piece family bathroom suite. Additional benefits include lots of natural light, sash style double glazed windows and secure intercom entry.

## **Property Features:**

- One Bright Double Bedroom
- One Bathroom
- Second Floor
- Separate Kitchen
- Communal Rooftop Terrace
- Vauxhall Underground Station (Zone 1)