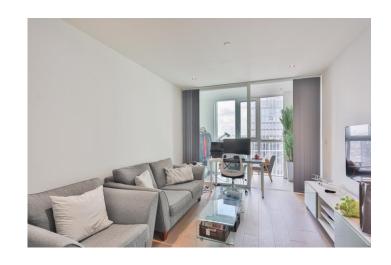

Asking Price: £590,000

■ 1 Bedroom (s)

1 Bathroom (s) Leasehold

This remarkable one bedroom apartment is located on the 24th floor of Sky Gardens in Vauxhall, a luxury residential development completed in 2017, spanning 495 square feet (approx.) of accommodation. This property features expansive floor-to-ceiling windows that offer breathtaking views of London and an open-plan reception room with a modern, integrated kitchen. There is a winter garden, a luxury bathroom suite with marble tile finishes, comfort cooling in the reception room and bedroom. There flat also has underfloor heating and generous built-in storage.

#### **Property Features:**

- One Bedroom
- One Bathroom
- Winter Garden
- 495 Square Feet (approximate)
- Concierge
- Roof Terrace & Communal Gardens
- Gym & Bicycle Storage

Floor Plan measurements are approximate and are for illustrative purposes only. While we do not doubt the floor plans accuracy, we make no guarantee, warranty or representation as to the accuracy and completeness of the floor plan.