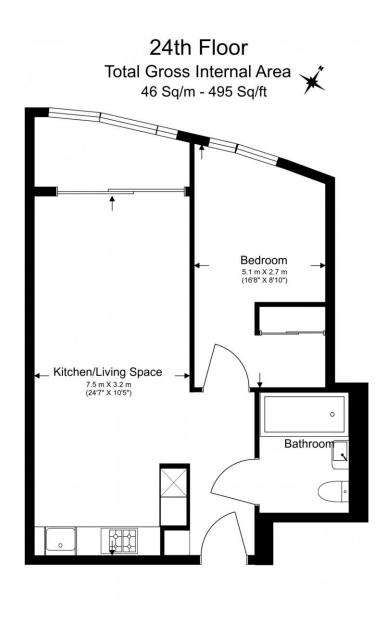

Asking Price: £590,000

■ 1 Bedroom (s)

1 Bathroom (s) Leasehold

This remarkable one bedroom apartment is located on the 24th floor of Sky Gardens in Vauxhall, a luxury residential development completed in 2017, spanning 495 square feet (approx.) of accommodation. This property features expansive floor-to-ceiling windows that offer breathtaking views of London and an open-plan reception room with a modern, integrated kitchen. There is a winter garden, a luxury bathroom suite with marble tile finishes, comfort cooling in the reception room and bedroom. There flat also has underfloor heating and generous built-in storage.

#### **Property Features:**

- One Bedroom
- One Bathroom
- Winter Garden
- 495 Square Feet (approximate)
- Concierge
- Roof Terrace & Communal Gardens
- Gym & Bicycle Storage

Floor Plan measurements are approximate and are for illustrative purposes only. While we do not doubt the floor plans accuracy, we make no guarantee, warranty or representation as to the accuracy and completeness of the floor plan.