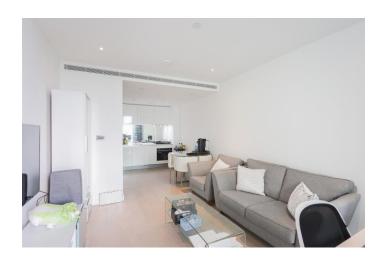

Asking Price: £590,000

■ 1 Bedroom (s)

1 Bathroom (s) Leasehold

This remarkable one bedroom apartment is located on the 24th floor of Sky Gardens in Vauxhall, a luxury residential development completed in 2017, spanning 495 square feet (approx.) of accommodation. This property features expansive floor-to-ceiling windows that offer breathtaking views of London and an open-plan reception room with a modern, integrated kitchen. There is a winter garden, a luxury bathroom suite with marble tile finishes, comfort cooling in the reception room and bedroom. There flat also has underfloor heating and generous built-in storage.

#### **Property Features:**

- One Bedroom
- One Bathroom
- Winter Garden
- 495 Square Feet (approximate)
- Concierge
- Roof Terrace & Communal Gardens
- Gym & Bicycle Storage

Floor Plan measurements are approximate and are for illustrative purposes only. While we do not doubt the floor plans accuracy, we make no guarantee, warranty or representation as to the accuracy and completeness of the floor plan.