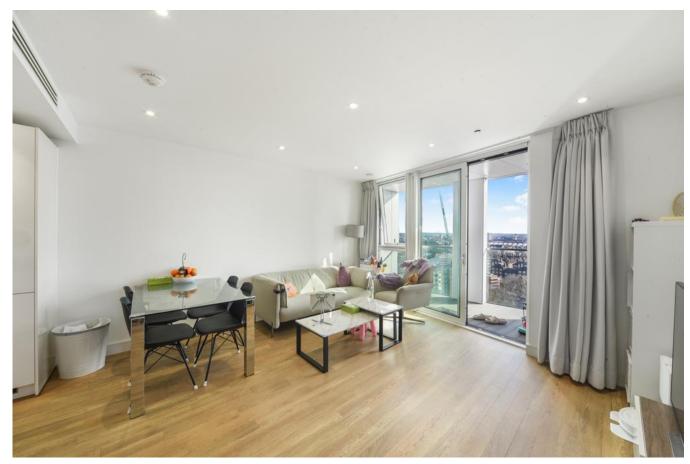

#### 1 Bedroom (s) 🛁 1 Bathroom (s) O- Leasehold

Set in Gladwin Tower in Nine Elms Point is this larger than average, one bedroom flat that boasts stunning city views. The property offers a well proportioned, open plan kitchen/reception room with a fitted kitchen area that includes integrated appliances, tiled flooring and floor to ceiling windows leading to the private balcony. The spacious bedroom has plenty of space with built-in wardrobes, a stylish bathroom and ample storage throughout. This modern apartment also benefits from comfort cooling.