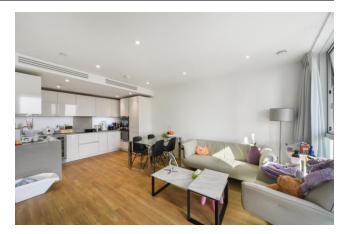

#### 1 Bedroom (s) 🛁 1 Bathroom (s) O- Leasehold

Set in Gladwin Tower in Nine Elms Point is this larger than average, one bedroom flat that boasts stunning city views. The property offers a well proportioned, open plan kitchen/reception room with a fitted kitchen area that includes integrated appliances, tiled flooring and floor to ceiling windows leading to the private balcony. The spacious bedroom has plenty of space with built-in wardrobes, a stylish bathroom and ample storage throughout. This modern apartment also benefits from comfort cooling.