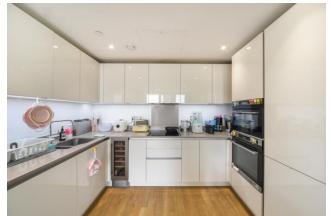

#### 1 Bedroom (s) 🛁 1 Bathroom (s) O- Leasehold

Set in Gladwin Tower in Nine Elms Point is this larger than average, one bedroom flat that boasts stunning city views. The property offers a well proportioned, open plan kitchen/reception room with a fitted kitchen area that includes integrated appliances, tiled flooring and floor to ceiling windows leading to the private balcony. The spacious bedroom has plenty of space with built-in wardrobes, a stylish bathroom and ample storage throughout. This modern apartment also benefits from comfort cooling.