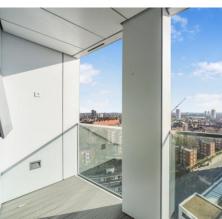

#### 1 Bedroom (s) 🛁 1 Bathroom (s) O- Leasehold

Set in Gladwin Tower in Nine Elms Point is this larger than average, one bedroom flat that boasts stunning city views. The property offers a well proportioned, open plan kitchen/reception room with a fitted kitchen area that includes integrated appliances, tiled flooring and floor to ceiling windows leading to the private balcony. The spacious bedroom has plenty of space with built-in wardrobes, a stylish bathroom and ample storage throughout. This modern apartment also benefits from comfort cooling.