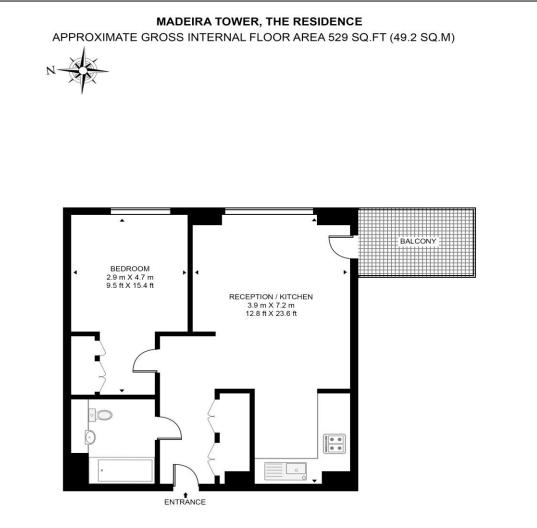

## **Property Features:**

- One Bedroom
- One Bathroom
- Private Balcony
- 529 Square Feet (Approx.)
- 24 Hour Concierge
- Residents' Gym, media room and private business suites
- Nine Elms Underground Station (Northern Line. Zone 1)

#### FIRST FLOOR

This floor plan has been defined by the RICS Code of Measurement. This floor plan and all others are for approximate representative purposes only and upon usage is agreed to as such by the client.