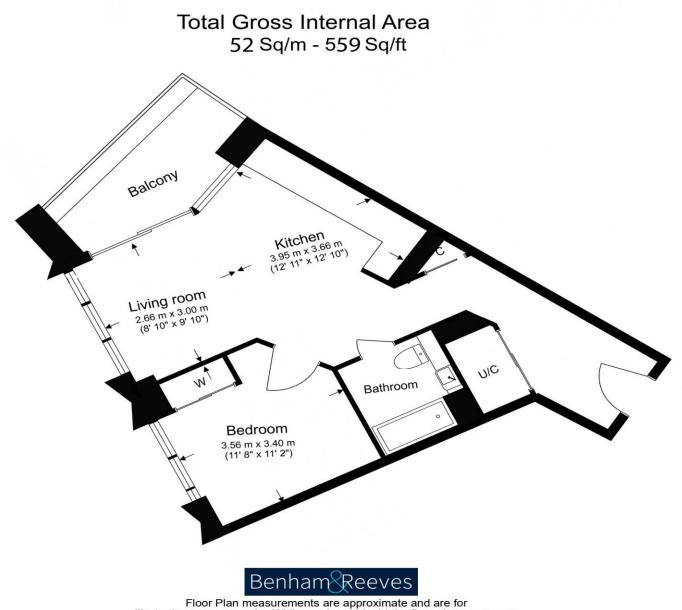

### 1 Bedroom (s) 🛁 1 Bathroom (s) O- Leasehold

A stunning, open-plan one bedroom apartment spanning approximately 559 square feet. This beautifully designed residence offers exceptional quality and attention to detail throughout. The bright and spacious living area features floor-to-ceiling doors that open onto a private balcony, flooding the space with natural light. The modern kitchen is equipped with premium Siemens appliances, combining style and functionality. The generously sized bedroom includes built-in wardrobes for ample storage. Additional highlights include zoned underfloor heating throughout, ensuring comfort in every corner of the home.

# One Linear Place, Ponton Road, Nine Elms, SW11

Floor Plan measurements are approximate and are for illustrative purposes only. While we do not doubt the floor plans accuracy, we make no guarantee, warranty or representation as to the accuracy and completeness of the floor plan.