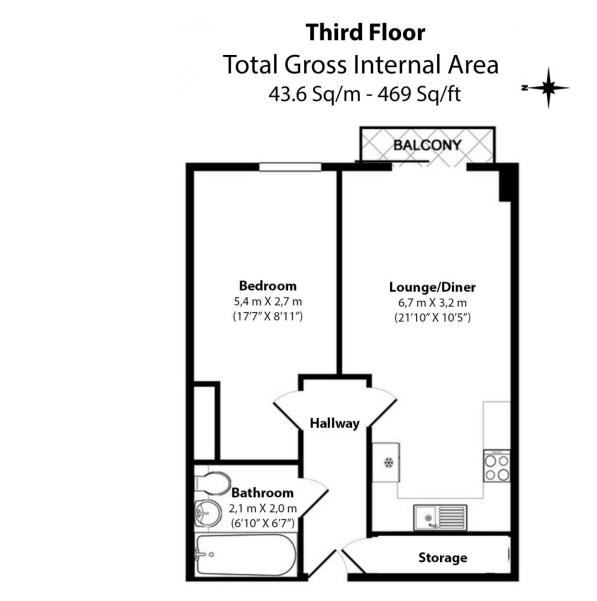

## **Property Features:**

- One bedroom
- One bathroom
- 457 square feet
- Private balcony
- Canal views
- Fitted kitchen with integrated appliances
- Open plan living space

Floor Plan measurements are approximate and are for illustrative purposes only. While we do not doubt the floor plans accuracy, we make no guarantee, warranty or representation as to the accuracy and completeness of the floor plan.