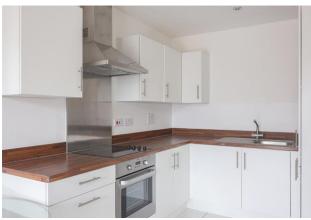

The apartment comprises a large open plan kitchen and living area, a bespoke kitchen fitted with fully integrated appliances.

The balcony provides canal views and is connected to the reception by full-height windows. The double bedroom features a glass fronted fitted wardrobe.

## **Property Features:**

- One bedroom
- One bathroom
- 457 square feet
- Private balcony
- Canal views
- Fitted kitchen with integrated appliances
- Open plan living space

Floor Plan measurements are approximate and are for illustrative purposes only. While we do not doubt the floor plans accuracy, we make no guarantee, warranty or representation as to the accuracy and completeness of the floor plan.