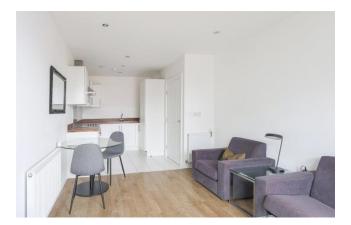

The apartment comprises a large open plan kitchen and living area, a bespoke kitchen fitted with fully integrated appliances.

The balcony provides canal views and is connected to the reception by full-height windows. The double bedroom features a glass fronted fitted wardrobe.

## **Property Features:**

- One bedroom
- One bathroom
- 457 square feet
- Private balcony
- Canal views
- Fitted kitchen with integrated appliances
- Open plan living space

Floor Plan measurements are approximate and are for illustrative purposes only. While we do not doubt the floor plans accuracy, we make no guarantee, warranty or representation as to the accuracy and completeness of the floor plan.