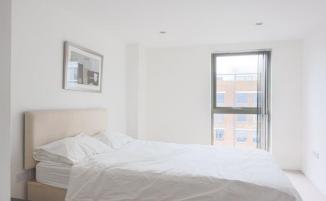

The apartment comprises a large open plan kitchen and living area, a bespoke kitchen fitted with fully integrated appliances.

The balcony provides canal views and is connected to the reception by full-height windows. The double bedroom features a glass fronted fitted wardrobe.

## **Property Features:**

- One bedroom
- One bathroom
- 457 square feet
- Private balcony
- Canal views
- Fitted kitchen with integrated appliances
- Open plan living space

Floor Plan measurements are approximate and are for illustrative purposes only. While we do not doubt the floor plans accuracy, we make no guarantee, warranty or representation as to the accuracy and completeness of the floor plan.