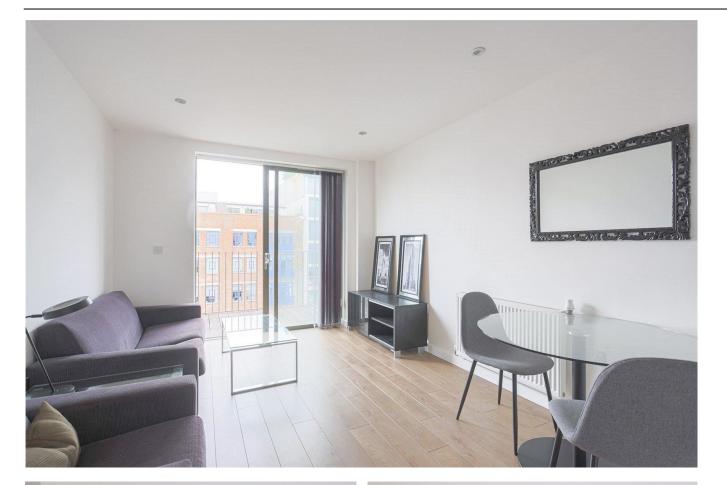

## Essian Street, Mile End, E1

1 Bedroom (s) 🛁 1 Bathroom (s) 🔾 Leasehold

An immaculately presented air-conditioned one bedroom apartment located in London's popular East End.

Boasting a beautiful finish this apartment benefits from a private balcony overlooking the Regents Canal.

The apartment comprises a large open plan kitchen and living area, a bespoke kitchen fitted with fully integrated appliances.

The balcony provides canal views and is connected to the reception by full-height windows. The double bedroom features a glass fronted fitted wardrobe.

## **Property Features:**

- One bedroom
- One bathroom
- 457 square feet
- Private balcony
- Canal views
- Fitted kitchen with integrated appliances
- Open plan living space

Floor Plan measurements are approximate and are for illustrative purposes only. While we do not doubt the floor plans accuracy, we make no guarantee, warranty or representation as to the accuracy and completeness of the floor plan.