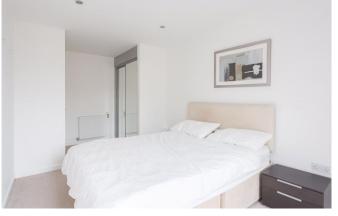

The apartment comprises a large open plan kitchen and living area, a bespoke kitchen fitted with fully integrated appliances.

The balcony provides canal views and is connected to the reception by full-height windows. The double bedroom features a glass fronted fitted wardrobe.

## **Property Features:**

- One bedroom
- One bathroom
- 457 square feet
- Private balcony
- Canal views
- Fitted kitchen with integrated appliances
- Open plan living space

Floor Plan measurements are approximate and are for illustrative purposes only. While we do not doubt the floor plans accuracy, we make no guarantee, warranty or representation as to the accuracy and completeness of the floor plan.