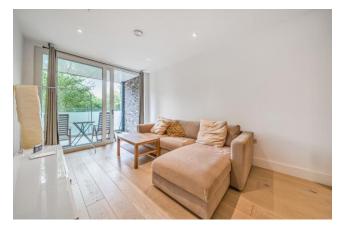

Asking Price: £485,000

■ 1 Bedroom (s)

☐ 1 Bathroom (s) ☐ Leasehold

Situated on the first floor of a contemporary purpose built block, this generously sized one bedroom apartment boasts an expansive 570 square feet (approximately) of living space. Nestled within the picturesque London Square development of Canada Water, it offers captivating views of landscaped gardens. The reception area grants access to a sizable south-west facing balcony, seamlessly blending indoor and outdoor spaces. The kitchen is fitted with high-end appliances and is designed to meet the most discerning culinary needs. The bedroom exudes comfort and style, complete with a built-in wardrobe for ample storage. The bathroom features a modern aesthetic, adding to the overall sophistication of the home.