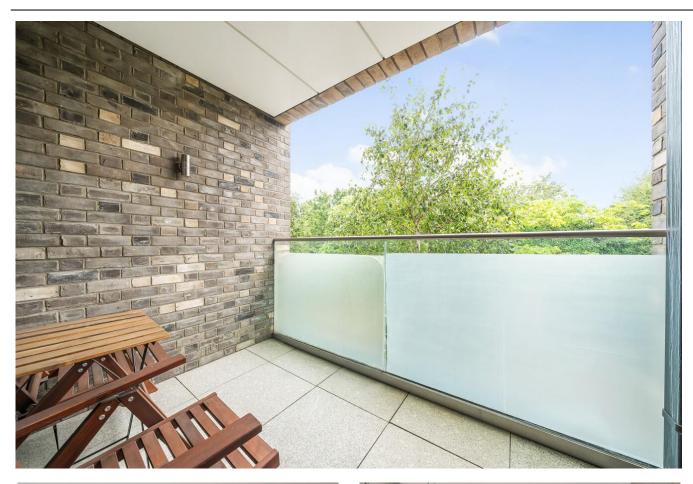

Asking Price: £485,000

■ 1 Bedroom (s)

☐ 1 Bathroom (s) ☐ Leasehold

Situated on the first floor of a contemporary purpose built block, this generously sized one bedroom apartment boasts an expansive 570 square feet (approximately) of living space. Nestled within the picturesque London Square development of Canada Water, it offers captivating views of landscaped gardens. The reception area grants access to a sizable south-west facing balcony, seamlessly blending indoor and outdoor spaces. The kitchen is fitted with high-end appliances and is designed to meet the most discerning culinary needs. The bedroom exudes comfort and style, complete with a built-in wardrobe for ample storage. The bathroom features a modern aesthetic, adding to the overall sophistication of the home.