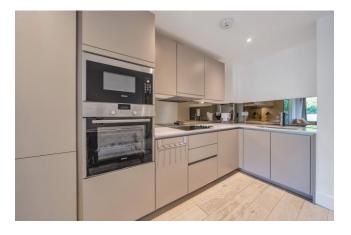

Asking Price: £485,000

■ 1 Bedroom (s)

☐ 1 Bathroom (s) ☐ Leasehold

Situated on the first floor of a contemporary purpose built block, this generously sized one bedroom apartment boasts an expansive 570 square feet (approximately) of living space. Nestled within the picturesque London Square development of Canada Water, it offers captivating views of landscaped gardens. The reception area grants access to a sizable south-west facing balcony, seamlessly blending indoor and outdoor spaces. The kitchen is fitted with high-end appliances and is designed to meet the most discerning culinary needs. The bedroom exudes comfort and style, complete with a built-in wardrobe for ample storage. The bathroom features a modern aesthetic, adding to the overall sophistication of the home.