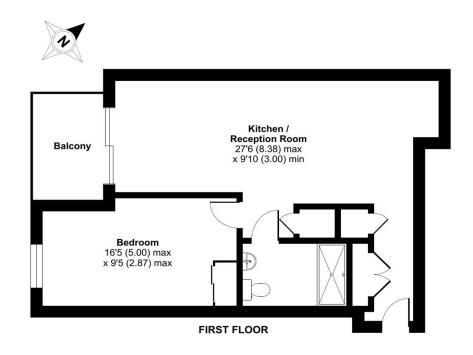

#### Quebec Way, Rotherhithe, SE16

Approximate Area = 570 sq ft / 53 sq m

For identification only - Not to scale