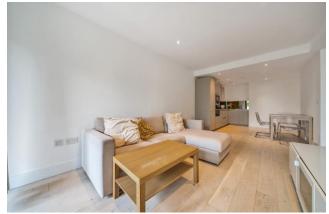

Asking Price: £485,000

■ 1 Bedroom (s)

☐ 1 Bathroom (s) ☐ Leasehold

Situated on the first floor of a contemporary purpose built block, this generously sized one bedroom apartment boasts an expansive 570 square feet (approximately) of living space. Nestled within the picturesque London Square development of Canada Water, it offers captivating views of landscaped gardens. The reception area grants access to a sizable south-west facing balcony, seamlessly blending indoor and outdoor spaces. The kitchen is fitted with high-end appliances and is designed to meet the most discerning culinary needs. The bedroom exudes comfort and style, complete with a built-in wardrobe for ample storage. The bathroom features a modern aesthetic, adding to the overall sophistication of the home.