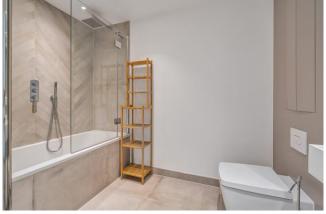

Asking Price: £485,000

■ 1 Bedroom (s)

☐ 1 Bathroom (s) ☐ Leasehold

Situated on the first floor of a contemporary purpose built block, this generously sized one bedroom apartment boasts an expansive 570 square feet (approximately) of living space. Nestled within the picturesque London Square development of Canada Water, it offers captivating views of landscaped gardens. The reception area grants access to a sizable south-west facing balcony, seamlessly blending indoor and outdoor spaces. The kitchen is fitted with high-end appliances and is designed to meet the most discerning culinary needs. The bedroom exudes comfort and style, complete with a built-in wardrobe for ample storage. The bathroom features a modern aesthetic, adding to the overall sophistication of the home.