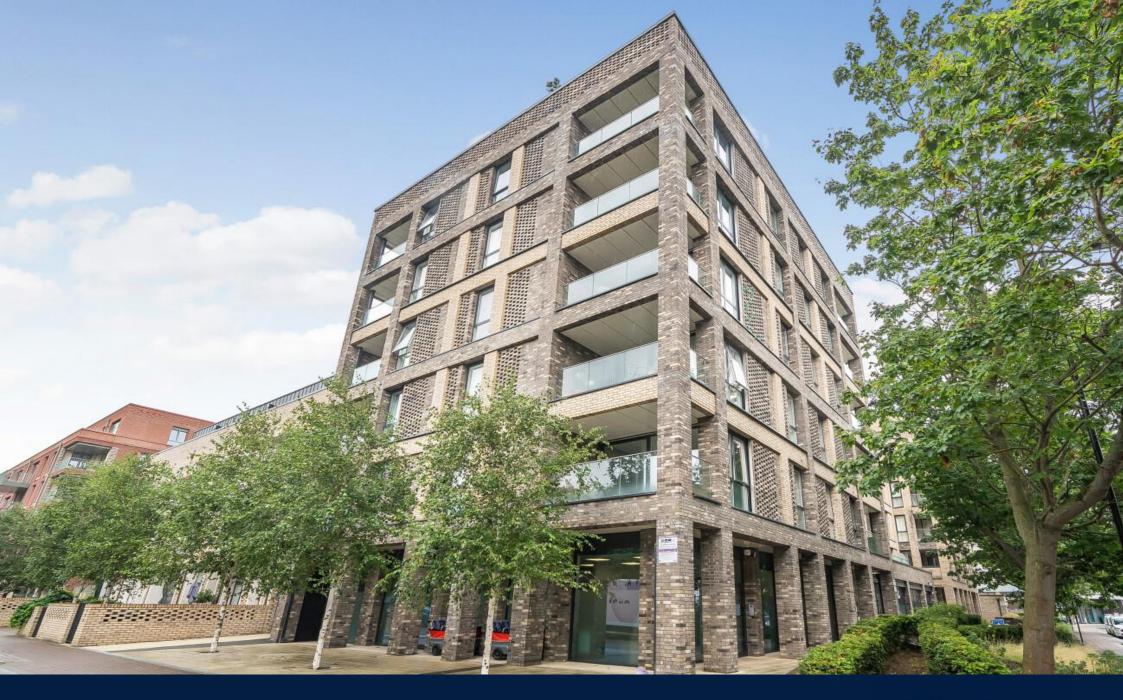

Asking Price: £485,000

■ 1 Bedroom (s)

☐ 1 Bathroom (s) ☐ Leasehold

Situated on the first floor of a contemporary purpose built block, this generously sized one bedroom apartment boasts an expansive 570 square feet (approximately) of living space. Nestled within the picturesque London Square development of Canada Water, it offers captivating views of landscaped gardens. The reception area grants access to a sizable south-west facing balcony, seamlessly blending indoor and outdoor spaces. The kitchen is fitted with high-end appliances and is designed to meet the most discerning culinary needs. The bedroom exudes comfort and style, complete with a built-in wardrobe for ample storage. The bathroom features a modern aesthetic, adding to the overall sophistication of the home.

Residents will benefit from a communal landscaped courtyard, concierge service and excellent transport links with Canada Water station located just a short walk away.

Canada Water is currently entering the second phase of regeneration. The area is set to benefit from more shops, public areas, new homes and leisure spaces.