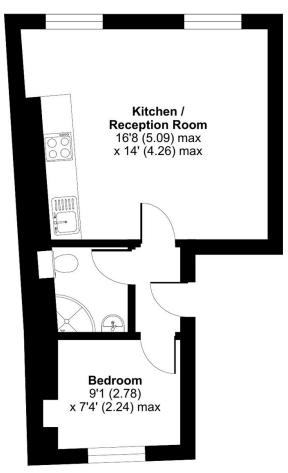

#### Malden Road, London, NW5

Approximate Area = 330 sq ft / 30.6 sq m
For identification only - Not to scale

**FIRST FLOOR** 