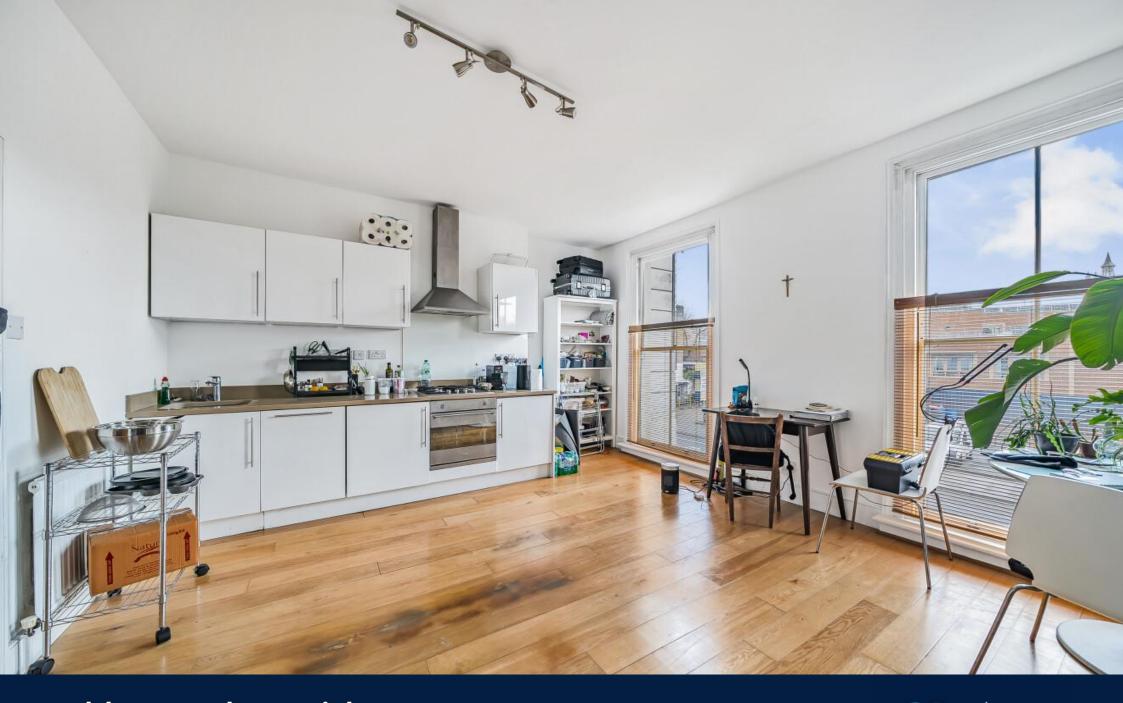

Asking Price: £335,000

1 Bedroom (s)

☐ 1 Bathroom (s) ☐ Leasehold

A well-presented one bedroom apartment arranged over the entire first floor of this Victorian conversion.

Flooded with natural light, the accommodation comprises an impressive 16'8 reception room with open plan kitchen, rear double bedroom and a fully tiled shower room.

### **Property Features:**

- Double Bedrooms
- Shower Room
- Reception Room
- Open Plan Kitchen
- Residents Parking
- Chain Free