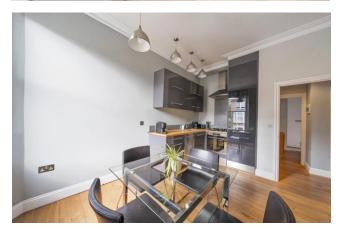

Flooded with natural light, the accommodation includes an impressive 17'2 reception room featuring a large bay window, corniced ceiling and a contemporary open plan kitchen with high gloss units and solid wood worksurface. The double bedroom at the rear of the property offers wonderful garden views and is complemented by a stylish bathroom with tiled splashbacks.

#### **Property Features:**

- Double Bedroom
- Bathroom
- Reception Room
- Contemporary Open Plan Kitchen
- Residents' Parking