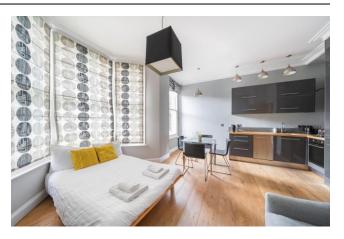

Flooded with natural light, the accommodation includes an impressive 17'2 reception room featuring a large bay window, corniced ceiling and a contemporary open plan kitchen with high gloss units and solid wood worksurface. The double bedroom at the rear of the property offers wonderful garden views and is complemented by a stylish bathroom with tiled splashbacks.

#### **Property Features:**

- Double Bedroom
- Bathroom
- Reception Room
- Contemporary Open Plan Kitchen
- Residents' Parking