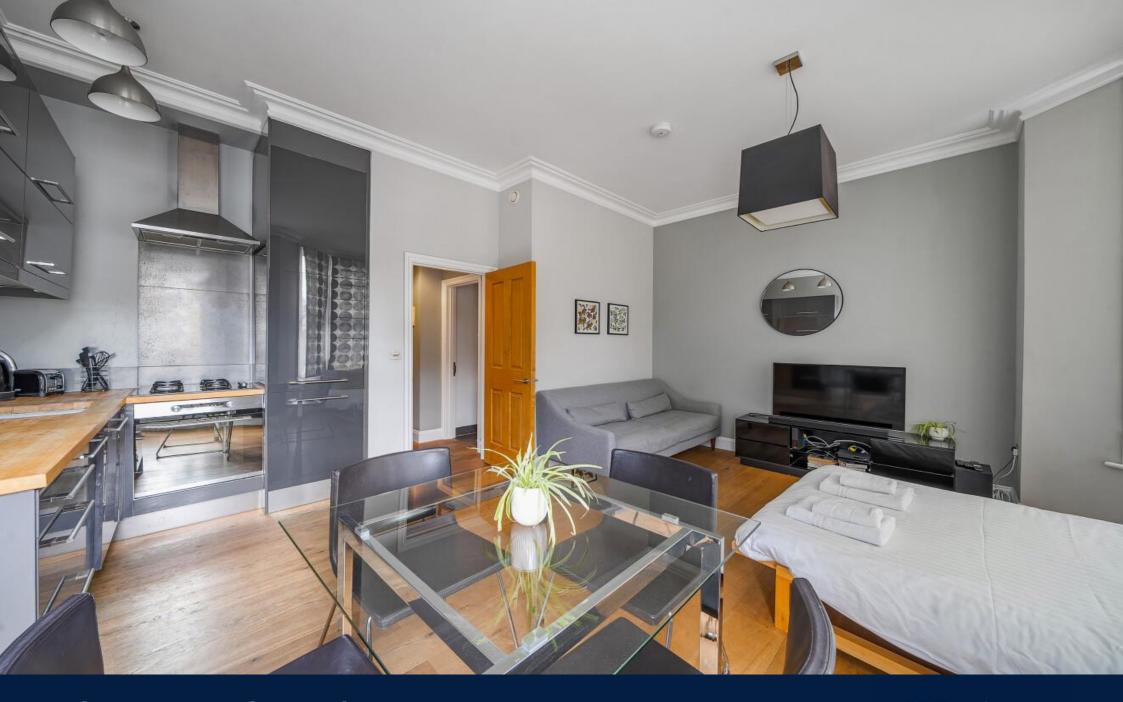

Flooded with natural light, the accommodation includes an impressive 17'2 reception room featuring a large bay window, corniced ceiling and a contemporary open plan kitchen with high gloss units and solid wood worksurface. The double bedroom at the rear of the property offers wonderful garden views and is complemented by a stylish bathroom with tiled splashbacks.

#### **Property Features:**

- Double Bedroom
- Bathroom
- Reception Room
- Contemporary Open Plan Kitchen
- Residents' Parking