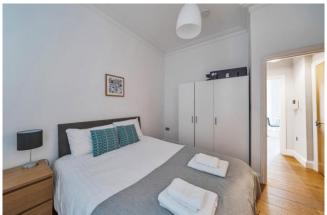

Flooded with natural light, the accommodation includes an impressive 17'2 reception room featuring a large bay window, corniced ceiling and a contemporary open plan kitchen with high gloss units and solid wood worksurface. The double bedroom at the rear of the property offers wonderful garden views and is complemented by a stylish bathroom with tiled splashbacks.