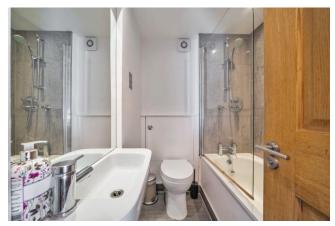

Flooded with natural light, the accommodation includes an impressive 17'2 reception room featuring a large bay window, corniced ceiling and a contemporary open plan kitchen with high gloss units and solid wood worksurface. The double bedroom at the rear of the property offers wonderful garden views and is complemented by a stylish bathroom with tiled splashbacks.