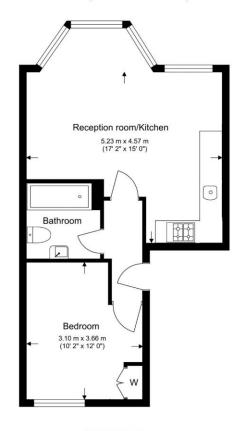

### Total Gross Internal Area 37.54 Sg/m - 404 Sg/ft

#### Benham Reeve

Floor Plan measurements are approximate and are for illustrative purposes only. While we do not doubt the floor plans accuracy, we make no guarantee, warranty or representation as to the accuracy and completeness of the floor plan.