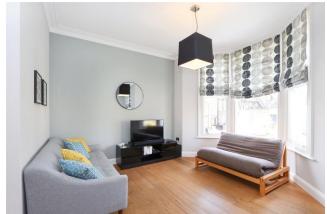

Flooded with natural light, the accommodation includes an impressive 17'2 reception room featuring a large bay window, corniced ceiling and a contemporary open plan kitchen with high gloss units and solid wood worksurface. The double bedroom at the rear of the property offers wonderful garden views and is complemented by a stylish bathroom with tiled splashbacks.

#### **Property Features:**

- Double Bedroom
- Bathroom
- Reception Room
- Contemporary Open Plan Kitchen
- Residents' Parking