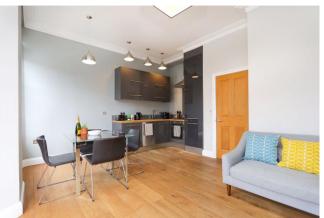

Flooded with natural light, the accommodation includes an impressive 17'2 reception room featuring a large bay window, corniced ceiling and a contemporary open plan kitchen with high gloss units and solid wood worksurface. The double bedroom at the rear of the property offers wonderful garden views and is complemented by a stylish bathroom with tiled splashbacks.