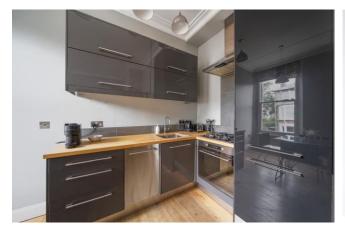

Flooded with natural light, the accommodation includes an impressive 17'2 reception room featuring a large bay window, corniced ceiling and a contemporary open plan kitchen with high gloss units and solid wood worksurface. The double bedroom at the rear of the property offers wonderful garden views and is complemented by a stylish bathroom with tiled splashbacks.