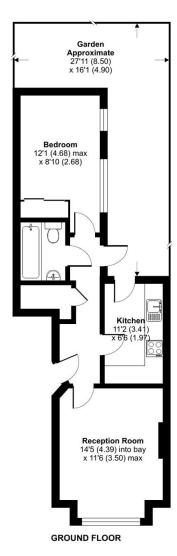

#### Waterlow Road, London, N1

Approximate Area = 488 sq ft / 45.3 sq m
For identification only - Not to scale