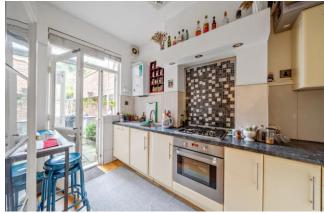

Asking Price: £525,000

■ 1 Bedroom (s)

☐ 1 Bathroom (s) ☐ Leasehold

This outstanding level ground floor 1 bedroom apartment has direct access to its own private patio garden.

This stunning home is neutrally decorated and is generously proportioned, the property features a bright reception room, and double bedroom overlooking its own private patio garden and the 11' kitchen is fully fitted

### **Property Features:**

- Entrance Hall
- Reception Room
- Separate Kitchen
- Double Bedroom
- Bathroom
- Private Patio Garden
- Chain Free