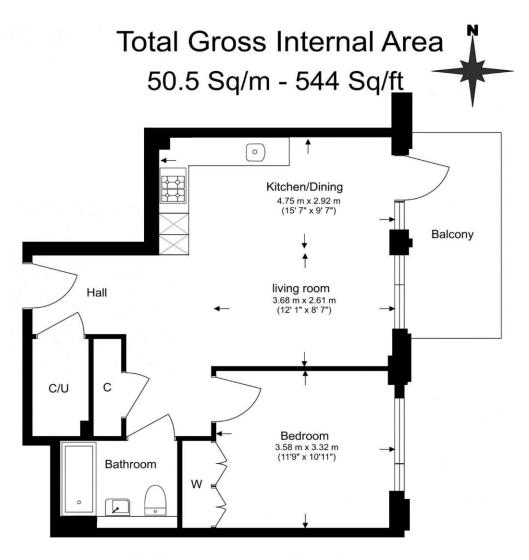

### **Property Features:**

- One Bedroom
- Reception Room
- Open-Plan Kitchen
- 598 sq.ft. (Approx.)
- Off-Plan
- Swimming Pool
- Gym
- Virtual Golf Range
- 2025 Q1 Completion

Floor Plan measurements are approximate and are for illustrative purposes only. While we do not doubt the floor plans accuracy, we make no guarantee, warranty or representation as to the accuracy and completeness of the floor plan.