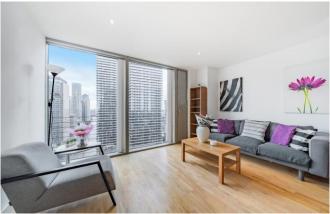

Offers Over: £425,000

1 Bedroom (s)

1 Bathroom (s) Leasehold

An extremely well presented 27<sup>th</sup> floor apartment with floor to ceiling windows, boasting stunning panoramic views..

The property spans an approximate 569 square feet and consists of one double bedroom with a built wardrobe. The bedroom also benefits from underfloor heating. The bathroom has been finished to a high standard. The open plan living room is bright and spacious and has large windows with views towards Canary Wharf. The kitchen is fully fitted with dishwasher, microwave and fridge/freezer. Additional benefits are comfort cooling and a good sized storage space in the hallway.

The Landmark benefits from 24-hour concierge service as well as a residents' gym. Ideally situated within close proximity of Canary Wharf. This property is ideal for professionals working in Canary Wharf and the City with excellent transport links and good shopping, eating and entertainment facilities all in the local area.