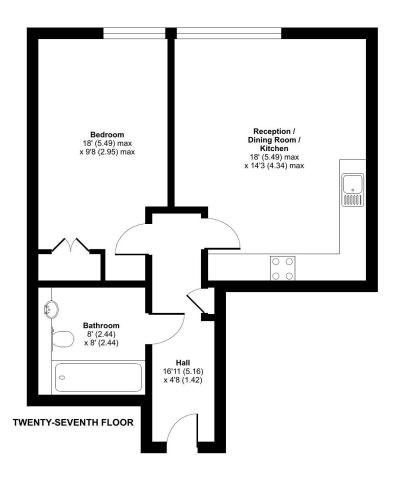

#### Marsh Wall, London, E14

Approximate Area = 569 sq ft / 52.9 sq m

For identification only - Not to scale