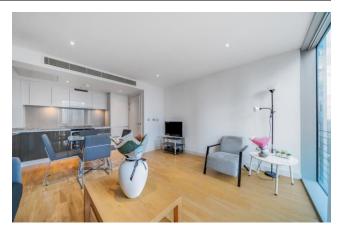

Offers Over: £425,000

1 Bedroom (s)

1 Bathroom (s) Leasehold

An extremely well presented 27<sup>th</sup> floor apartment with floor to ceiling windows, boasting stunning panoramic views..

The property spans an approximate 569 square feet and consists of one double bedroom with a built wardrobe. The bedroom also benefits from underfloor heating. The bathroom has been finished to a high standard. The open plan living room is bright and spacious and has large windows with views towards Canary Wharf. The kitchen is fully fitted with dishwasher, microwave and fridge/freezer. Additional benefits are comfort cooling and a good sized storage space in the hallway.