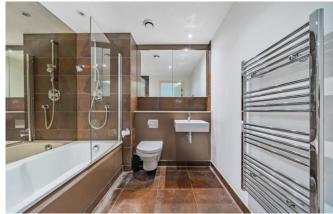

Offers Over: £425,000

1 Bedroom (s)

1 Bathroom (s) Leasehold

An extremely well presented 27<sup>th</sup> floor apartment with floor to ceiling windows, boasting stunning panoramic views..

The property spans an approximate 569 square feet and consists of one double bedroom with a built wardrobe. The bedroom also benefits from underfloor heating. The bathroom has been finished to a high standard. The open plan living room is bright and spacious and has large windows with views towards Canary Wharf. The kitchen is fully fitted with dishwasher, microwave and fridge/freezer. Additional benefits are comfort cooling and a good sized storage space in the hallway.