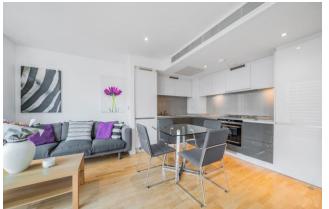

Offers Over: £425,000

1 Bedroom (s)

1 Bathroom (s) Leasehold

An extremely well presented 27<sup>th</sup> floor apartment with floor to ceiling windows, boasting stunning panoramic views..

The property spans an approximate 569 square feet and consists of one double bedroom with a built wardrobe. The bedroom also benefits from underfloor heating. The bathroom has been finished to a high standard. The open plan living room is bright and spacious and has large windows with views towards Canary Wharf. The kitchen is fully fitted with dishwasher, microwave and fridge/freezer. Additional benefits are comfort cooling and a good sized storage space in the hallway.