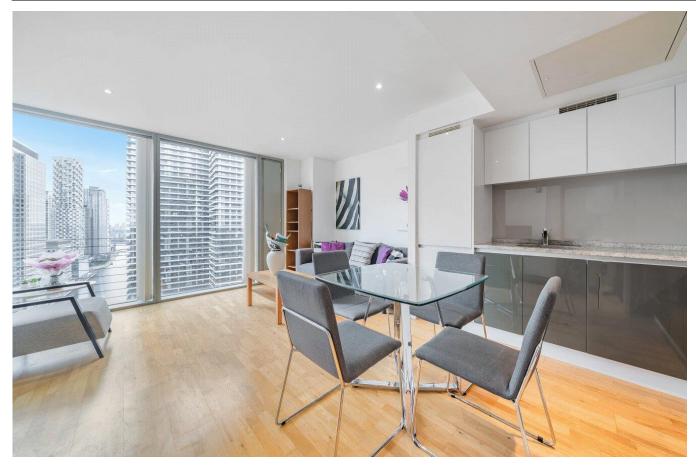

Offers Over: £425,000

1 Bedroom (s)

1 Bathroom (s) Leasehold

An extremely well presented 27<sup>th</sup> floor apartment with floor to ceiling windows, boasting stunning panoramic views..

The property spans an approximate 569 square feet and consists of one double bedroom with a built wardrobe. The bedroom also benefits from underfloor heating. The bathroom has been finished to a high standard. The open plan living room is bright and spacious and has large windows with views towards Canary Wharf. The kitchen is fully fitted with dishwasher, microwave and fridge/freezer. Additional benefits are comfort cooling and a good sized storage space in the hallway.

### **Property Features:**

- One Bedroom
- One Bathroom
- Comfort Cooling
- 27th Floor
- 596 Square Feet (Approx.)
- 24 Hour Concierge
- Residents' Gym
- Excellent Transport Links