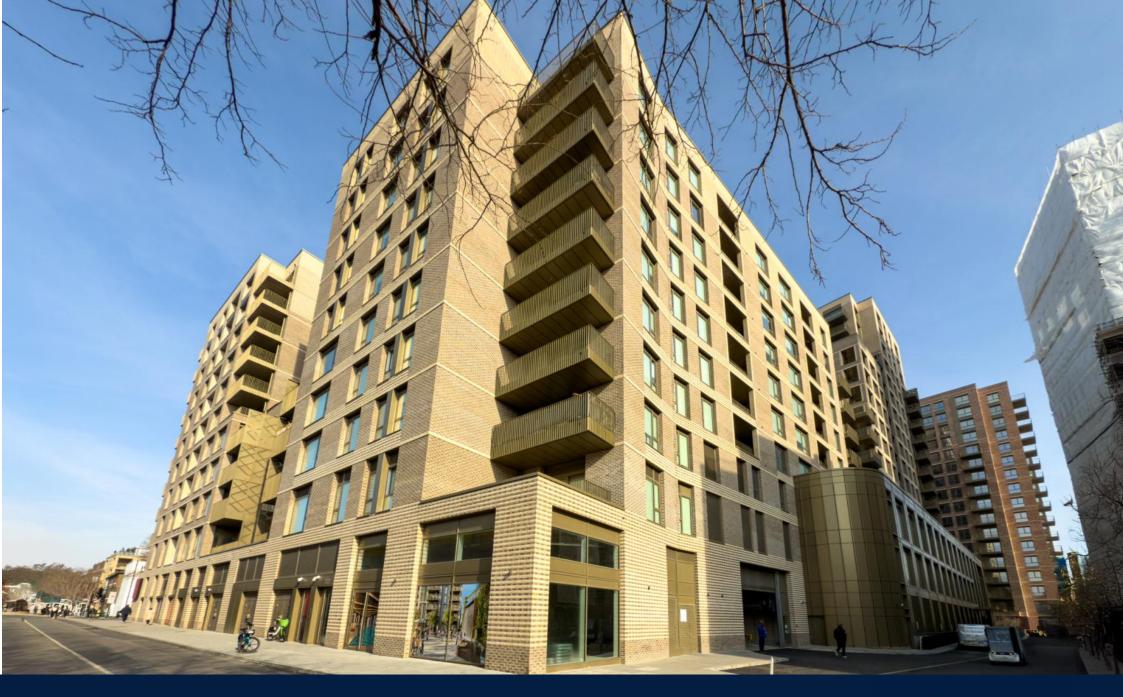

Juniper Gardens, Kennington Lane, Lambeth, SE11 Asking Price: £550,000

#### 1 Bedroom (s) 🛁 1 Bathroom (s) O- Leasehold

Fantastic off-plan opportunity selling below the Original Purchase Price. Spanning an impressive 572 square feet with features to include, engineered timber floor finishes, a fully equipped integrated kitchen area, a utility cupboard, fitted wardrobes, a 3 piece bathroom suite and a private west facing balcony. The apartment further benefits from comfort cooling and warm air heating.

### **Property Features:**

- Completing Q2 2025
- One Bedroom Flat
- Fifth Floor
- 572 Square Feet (Approx.)
- West Facing Balcony
- 24-Hour Concierge
- Residents' Gym, Swimming Pool and Vitality Pool
- Sauna, Steam Room, Cinema and Meeting Room
- Kennington Underground Station (Northern Line. Zone 1)