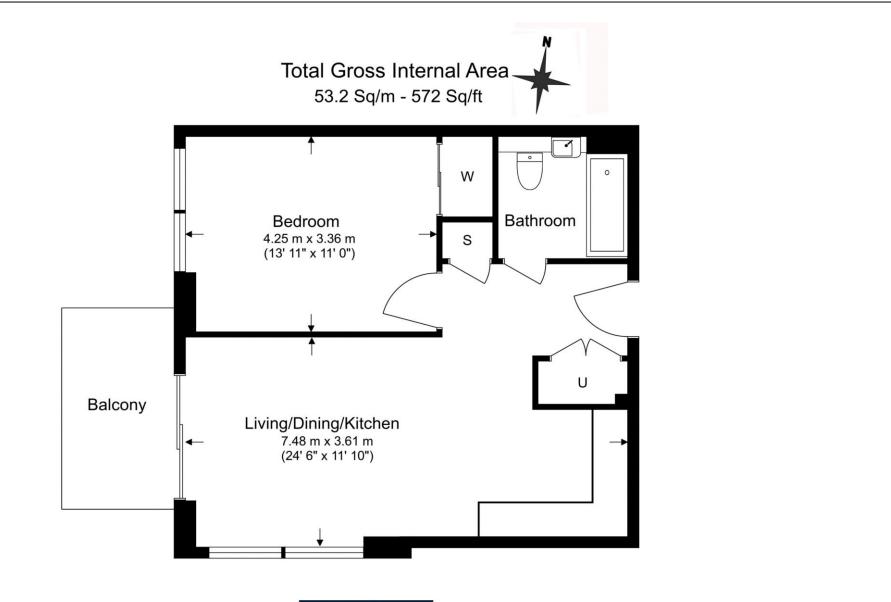

# Juniper Gardens, Kennington Lane, Lambeth, SE11

Floor Plan measurements are approximate and are for illustrative purposes only. While we do not doubt the floor plans accuracy, we make no guarantee, warranty or representation as to the accuracy and completeness of the floor plan.

#### 1 Bedroom (s) 🛁 1 Bathroom (s) O- Leasehold

Fantastic off-plan opportunity selling below the Original Purchase Price. Spanning an impressive 572 square feet with features to include, engineered timber floor finishes, a fully equipped integrated kitchen area, a utility cupboard, fitted wardrobes, a 3 piece bathroom suite and a private west facing balcony. The apartment further benefits from comfort cooling and warm air heating.