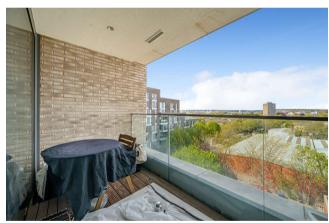

Asking Price: £780,000

■ 1 Bedroom

☐ 1 Bathroom

**O** Leasehold

A superb one bedroom apartment situated on the 6th floor of the highly desirable Onyx Apartments in Kings Cross.

This well presented apartment features a spacious 16'10 reception room with contemporary fully fitted open plan kitchen and floor to ceiling double glazed sliding doors opening to the private terrace offering far reaching views. There is a spacious dual aspect double bedroom with full length fitted wardrobes and a stylish fully tiled bathroom.

### **Property Features:**

- Double Bedroom
- Bathroom
- Reception Room
- Fully Fitted Open Plan Kitchen
- Private Balcony
- Lift Access
- 24-hour concierge service
- Residents Roof Garden