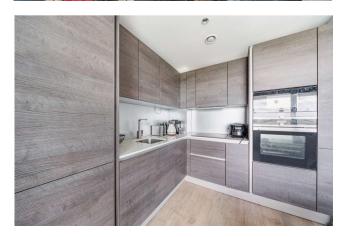

Asking Price: £780,000

■ 1 Bedroom

☐ 1 Bathroom

**O** Leasehold

A superb one bedroom apartment situated on the 6th floor of the highly desirable Onyx Apartments in Kings Cross.

This well presented apartment features a spacious 16'10 reception room with contemporary fully fitted open plan kitchen and floor to ceiling double glazed sliding doors opening to the private terrace offering far reaching views. There is a spacious dual aspect double bedroom with full length fitted wardrobes and a stylish fully tiled bathroom.

### **Property Features:**

- Double Bedroom
- Bathroom
- Reception Room
- Fully Fitted Open Plan Kitchen
- Private Balcony
- Lift Access
- 24-hour concierge service
- Residents Roof Garden