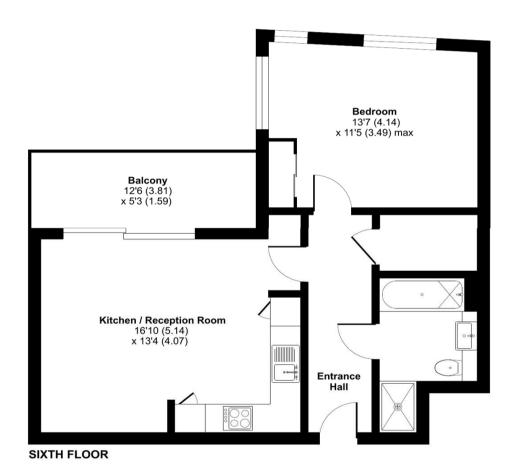

Asking Price: £780,000

■ 1 Bedroom

☐ 1 Bathroom

**O** Leasehold

A superb one bedroom apartment situated on the 6th floor of the highly desirable Onyx Apartments in Kings Cross.

This well presented apartment features a spacious 16'10 reception room with contemporary fully fitted open plan kitchen and floor to ceiling double glazed sliding doors opening to the private terrace offering far reaching views. There is a spacious dual aspect double bedroom with full length fitted wardrobes and a stylish fully tiled bathroom.

### **Property Features:**

- Double Bedroom
- Bathroom
- Reception Room
- Fully Fitted Open Plan Kitchen
- Private Balcony
- Lift Access
- 24-hour concierge service
- Residents Roof Garden