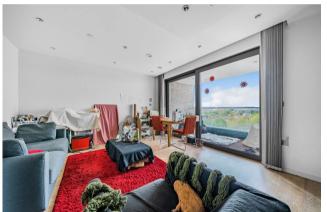

Asking Price: £780,000

■ 1 Bedroom

☐ 1 Bathroom

**O** Leasehold

A superb one bedroom apartment situated on the 6th floor of the highly desirable Onyx Apartments in Kings Cross.

This well presented apartment features a spacious 16'10 reception room with contemporary fully fitted open plan kitchen and floor to ceiling double glazed sliding doors opening to the private terrace offering far reaching views. There is a spacious dual aspect double bedroom with full length fitted wardrobes and a stylish fully tiled bathroom.

### **Property Features:**

- Double Bedroom
- Bathroom
- Reception Room
- Fully Fitted Open Plan Kitchen
- Private Balcony
- Lift Access
- 24-hour concierge service
- Residents Roof Garden