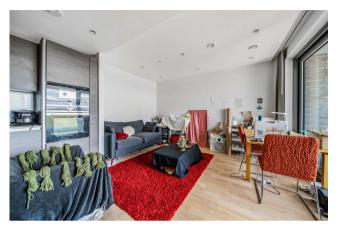

Asking Price: £780,000

■ 1 Bedroom

☐ 1 Bathroom

**O** Leasehold

A superb one bedroom apartment situated on the 6th floor of the highly desirable Onyx Apartments in Kings Cross.

This well presented apartment features a spacious 16'10 reception room with contemporary fully fitted open plan kitchen and floor to ceiling double glazed sliding doors opening to the private terrace offering far reaching views. There is a spacious dual aspect double bedroom with full length fitted wardrobes and a stylish fully tiled bathroom.

### **Property Features:**

- Double Bedroom
- Bathroom
- Reception Room
- Fully Fitted Open Plan Kitchen
- Private Balcony
- Lift Access
- 24-hour concierge service
- Residents Roof Garden