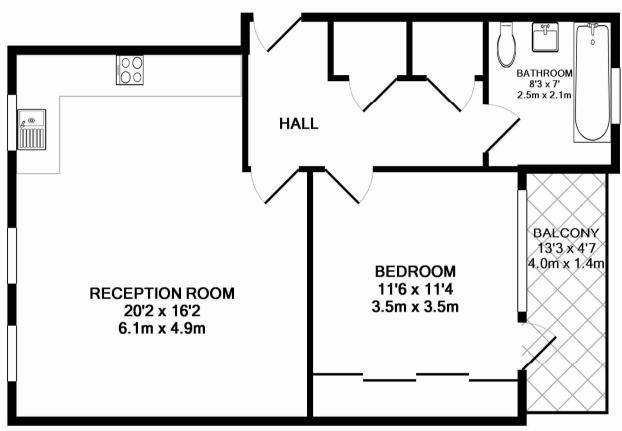

Set on the ground floor, the apartment has been neutrally decorated throughout and spans a sizeable 625 sq ft. The living area comprises a light and bright open plan reception with dining space and floor-to-ceiling windows leading out to a private terrace. There is a fully fitted kitchen with appliances, good size bedroom with terrace access and a modern bathroom.

#### 00191-81CA.HM.NW6 - GROUND FLOOR TOTAL APPROX. FLOOR AREA 625 SQ.FT. (58.0 SQ.M.)

Whilst every attempt has been made to ensure the accuracy of the floor plan contained here, measurements of doors, windows, rooms and any other items are approximate and no responsibility is taken for any error, omission, or mis-statement. This plan is for illustrative purposes only and should be used as such by any prospective purchaser. The services, systems and appliances shown have not been tested and no guarantee as to their operability or efficiency can be given Made with Metropix ©2015