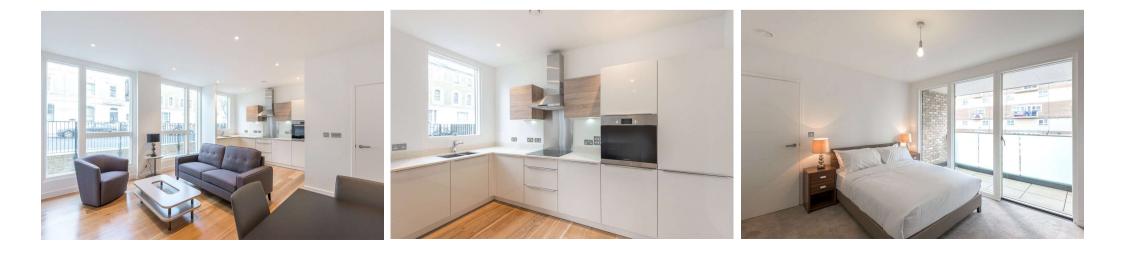

Set on the ground floor, the apartment has been neutrally decorated throughout and spans a sizeable 625 sq ft. The living area comprises a light and bright open plan reception with dining space and floor-to-ceiling windows leading out to a private terrace. There is a fully fitted kitchen with appliances, good size bedroom with terrace access and a modern bathroom.