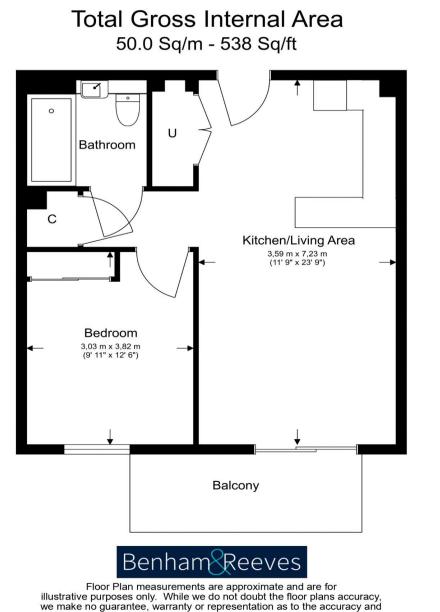

## 1 Bedroom (s) 🛁 1 Bathroom (s) O- Leasehold

A brand new one bedroom apartment located in Batchford House, Kidbrooke Village. Situated on 1st floor and spanning an approximate 538 square feet, this fabulous apartment comprises an open plan living room with a fitted kitchen area, with integrated appliances. There Is a double bedroom with fitted wardrobes, a modern three-piece bathroom suite and utility room. Additional benefits include wooden flooring to the living areas, carpet to the bedroom, a balcony and secure bike storage.

## **Property Features:**

- Completing Q3 2025
- One Bedroom
- 538 Square Feet (Approx.)
- Open Plan Living Area
- Balcony
- Concierge
- Residents' Communal Garden
- Residents' Gym
- Kidbrooke Station (Zone 3)

completeness of the floor plan.