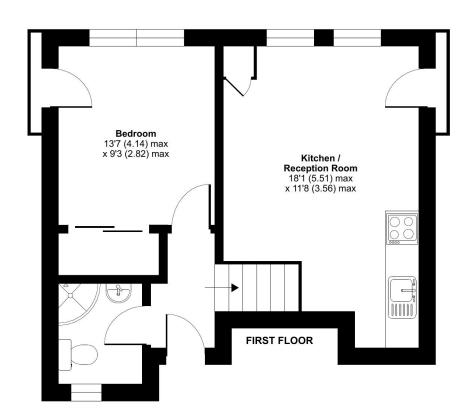

#### Talbot Road, Highgate, N6

Approximate Area = 379 sq ft / 35.2 sq m

For identification only - Not to scale