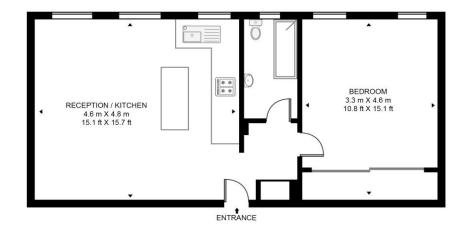

#### STAMFORD COURT, GOLDHAWK ROAD

APPROXIMATE GROSS INTERNAL FLOOR AREA 484 SQ.FT (45 SQ.M)