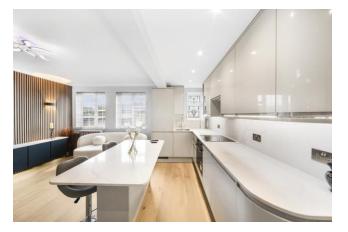

Asking Price: £230,000

1 Bedroom (s)

1 Bathroom (s) Leasehold

Newly refurbished one bedroom flat set on the third floor and finished to a high standard. The living room has a stunning feature wall, wooden flooring throughout and an open-plan kitchen including an island and integrated appliances. The spacious bedroom includes built-in wardrobes, providing plenty of storage space. You also have a beautifully designed, fully tiled three piece shower room.