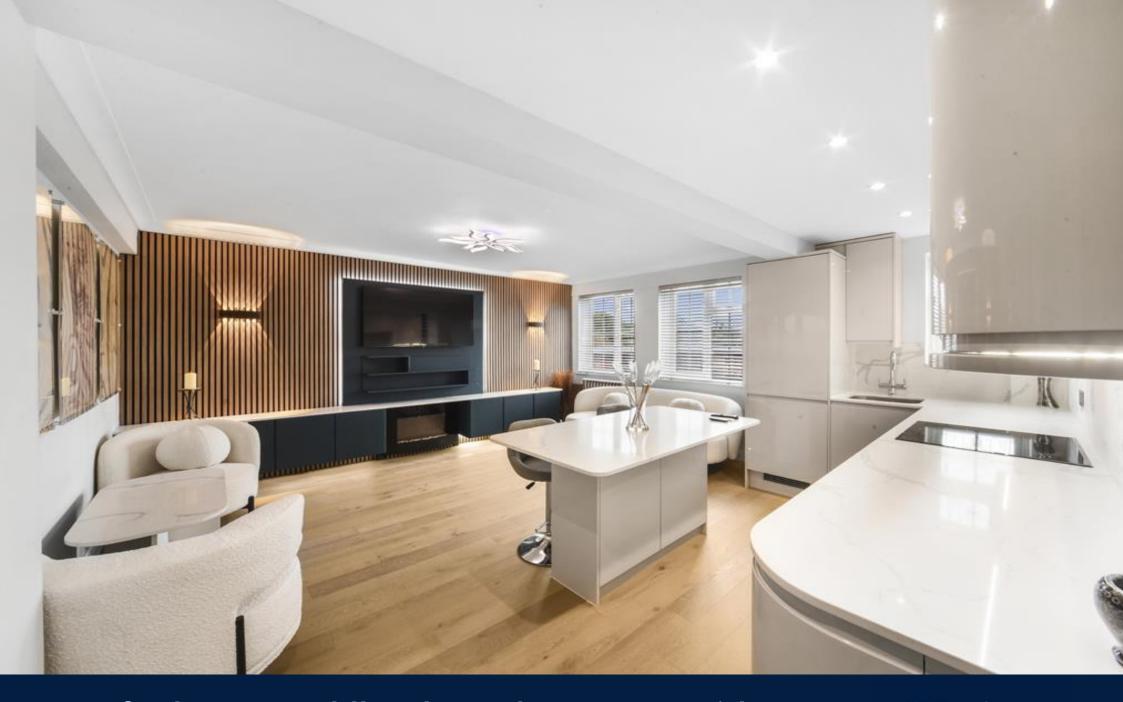

Asking Price: £230,000

1 Bedroom (s)

1 Bathroom (s) Leasehold

Newly refurbished one bedroom flat set on the third floor and finished to a high standard. The living room has a stunning feature wall, wooden flooring throughout and an open-plan kitchen including an island and integrated appliances. The spacious bedroom includes built-in wardrobes, providing plenty of storage space. You also have a beautifully designed, fully tiled three piece shower room.