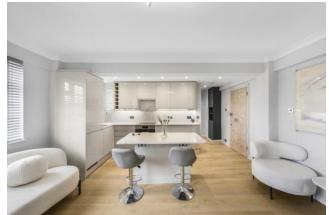

Asking Price: £230,000

1 Bedroom (s)

1 Bathroom (s) Leasehold

Newly refurbished one bedroom flat set on the third floor and finished to a high standard. The living room has a stunning feature wall, wooden flooring throughout and an open-plan kitchen including an island and integrated appliances. The spacious bedroom includes built-in wardrobes, providing plenty of storage space. You also have a beautifully designed, fully tiled three piece shower room.