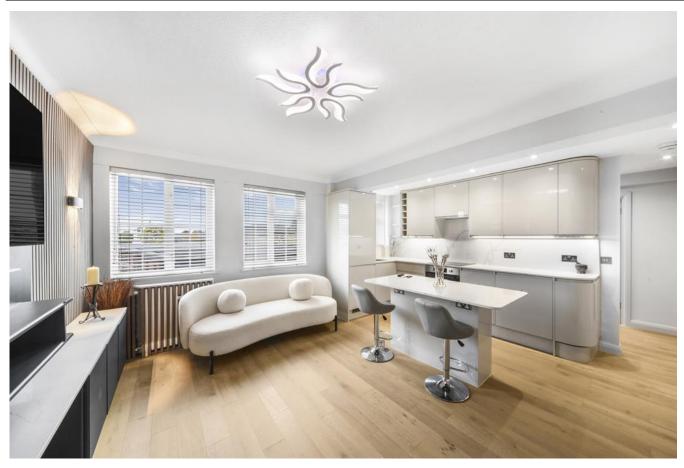

Asking Price: £230,000

1 Bedroom (s)

1 Bathroom (s) Leasehold

Newly refurbished one bedroom flat set on the third floor and finished to a high standard. The living room has a stunning feature wall, wooden flooring throughout and an open-plan kitchen including an island and integrated appliances. The spacious bedroom includes built-in wardrobes, providing plenty of storage space. You also have a beautifully designed, fully tiled three piece shower room.